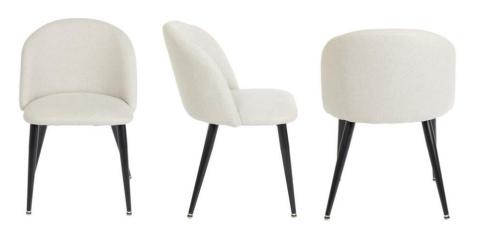

## Crescent Chair (DC T15)

## **Covering Options:**

- Fabric Dove (B), Graphite (B)
- PU Black (C), Cognac (C)

## **Metal Base Options:**

Multiple base styles and colour options available - see next page

## Other Options:

Matching Counter Stool and Bar Stool available – see Crescent Stool

| Dimensions:  |       | Particulars:           | Particulars:                 |  |
|--------------|-------|------------------------|------------------------------|--|
| Width:       | 20.5" | Assembly Required:     | Yes                          |  |
| Depth:       | 22"   | Stackable:             | No                           |  |
| Height:      | 30"   | Contract Grade:        | Yes                          |  |
| Seat Height: | 17"   | Feature: Fire retardar | Feature: Fire retardant foam |  |