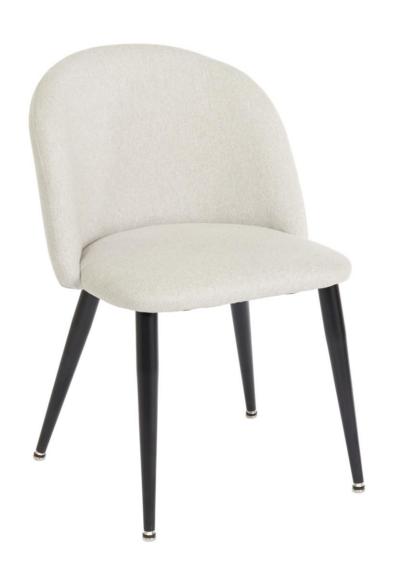

## Crescent Chair (DC T15)

## **Covering Options:**

- Fabric Dove (B), Graphite (B)
- PU Black (C), Cognac (C)

## **Metal Base Options:**

Multiple base styles and colour options available - see next page

## Other Options:

Matching Counter Stool and Bar Stool available – see Crescent Stool

| Dimensions:  |       | Particulars:           | Particulars:                 |  |
|--------------|-------|------------------------|------------------------------|--|
| Width:       | 20.5" | Assembly Required:     | Yes                          |  |
| Depth:       | 22"   | Stackable:             | No                           |  |
| Height:      | 30"   | Contract Grade:        | Yes                          |  |
| Seat Height: | 17"   | Feature: Fire retardar | Feature: Fire retardant foam |  |