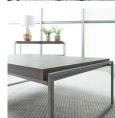

SMOKED PINE FINISH

GUNMETAL ACCENTS

WIRE BRUSHED WOOD

INDUSTRIAL APPEAL

## **MATERIAL**

Pine veneer Custom designed metalwork Glass shelves

## **FEATURES**

Wire brushed pine adds to the rustic appeal

## **FINISH**

Smoked pine finish Gunmetal accents Clear glass

# THIAGO 811

**020 rectangular end table** 22 x 24 x 22" 56 x 61 x 56 cm

**022 chair side table** 16 x 24 x 22" 41 x 61 x 22 cm

**050 rectangular cocktail table** 51 x 32 x 17" 130 x 81 x 43 cm

**060 square cocktail table** 50 x 50 x 17" 127 x 127 x 43 cm