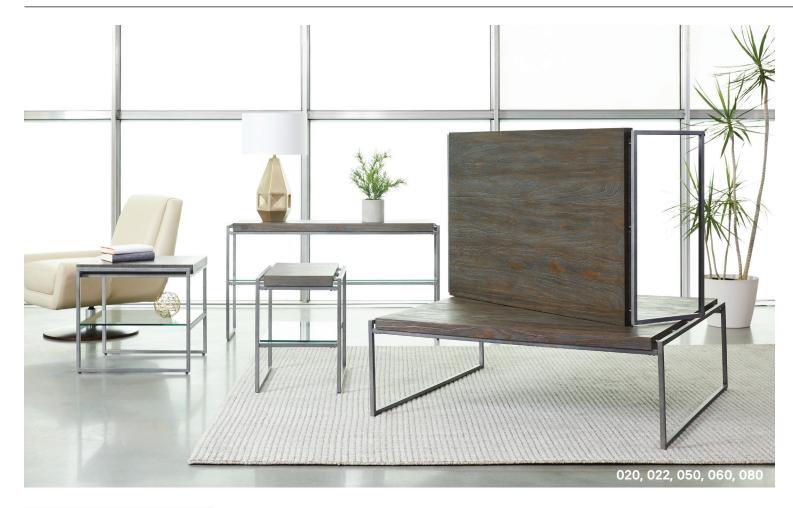

SMOKED PINE FINISH

GUNMETAL ACCENTS

WIRE BRUSHED WOOD

INDUSTRIAL APPEAL

#### **OCCASIONAL OPTIONS**

Rectangular or square cocktail table

## **MATERIAL**

Pine veneer Custom designed metalwork Glass shelves

## **FEATURES**

Wire brushed pine adds to the rustic appeal

## **FINISH**

Smoked pine finish Gunmetal accents Clear glass

# THIAGO 811

**020 rectangular end table** 22 x 24 x 22" 56 x 61 x 56 cm

**022 chair side table** 16 x 24 x 22" 41 x 61 x 22 cm

**050 rectangular cocktail table** 51 x 32 x 17" 130 x 81 x 43 cm

**060 square cocktail table** 50 x 50 x 17" 127 x 127 x 43 cm

**080 sofa table** 51 x 14 x 28" 130 x 36 x 71 cm