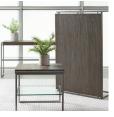

#### **OCCASIONAL OPTIONS**

Rectangular or square cocktail table

# THIAGO 811

**020 rectangular end table** 22 x 24 x 22" 56 x 61 x 56 cm

**022 chair side table** 16 x 24 x 22" 41 x 61 x 22 cm

**050 rectangular cocktail table** 51 x 32 x 17" 130 x 81 x 43 cm

**060 square cocktail table** 50 x 50 x 17" 127 x 127 x 43 cm

**080 sofa table** 51 x 14 x 28" 130 x 36 x 71 cm