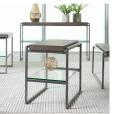

# THIAGO 811

**020 rectangular end table** 22 x 24 x 22" 56 x 61 x 56 cm

**022 chair side table** 16 x 24 x 22" 41 x 61 x 22 cm

**050 rectangular cocktail table** 51 x 32 x 17" 130 x 81 x 43 cm

**060 square cocktail table** 50 x 50 x 17" 127 x 127 x 43 cm

**080 sofa table** 51 x 14 x 28" 130 x 36 x 71 cm