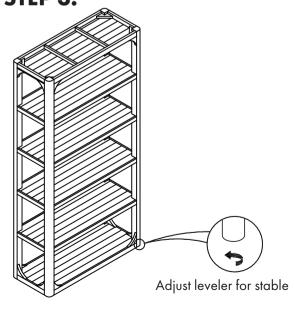

BOOKSHELF   |       | 1    |

#### HARDWARE LIST

| NO. | DESCRIPTION        | IMAGE      | Q′TY        |
|-----|--------------------|------------|-------------|
| H1  | METAL BRACKET      | <b>(3)</b> | 4           |
| H2  | nylon strap        | Ó          | 2           |
| Н3  | LONG SCREWSØ4x50   | 1          | 2           |
| H4  | SHORT SCREWS Ø4x20 |            | 2           |
| H5  | WALL PLUG M4       | <b>₹</b> ⊚ | 2           |
| Н6  | SCREW DRIVER       |            | NOT PROVIDE |

### NOTES.

Thank you for purchasing this quality product! Be sure to check all packing material carefully for small part that may have come loose inside the carton during shipping.

**CAUTION:** The item is heavy, assembly should be performed by two people.

## STEP 1.



# STEP 2.



### STEP 3.



WALL