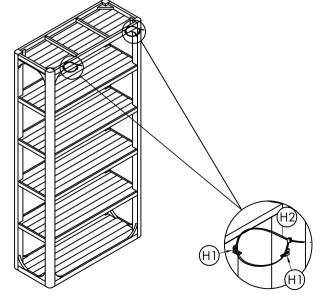

------|
| P1  | BOOKSHELF   |       | 1    |

#### HARDWARE LIST

| NO. | DESCRIPTION        | IMAGE      | Q′TY        |
|-----|--------------------|------------|-------------|
| H1  | METAL BRACKET      | <b>(3)</b> | 4           |
| H2  | nylon strap        | Ó          | 2           |
| Н3  | LONG SCREWSØ4x50   | 1          | 2           |
| H4  | SHORT SCREWS Ø4x20 |            | 2           |
| H5  | WALL PLUG M4       | <b>₹</b> ⊚ | 2           |
| Н6  | SCREW DRIVER       |            | NOT PROVIDE |

### NOTES.

Thank you for purchasing this quality product! Be sure to check all packing material carefully for small part that may have come loose inside the carton during shipping.

**CAUTION:** The item is heavy, assembly should be performed by two people.

## STEP 1.



# STEP 2.



### STEP 3.



WALL