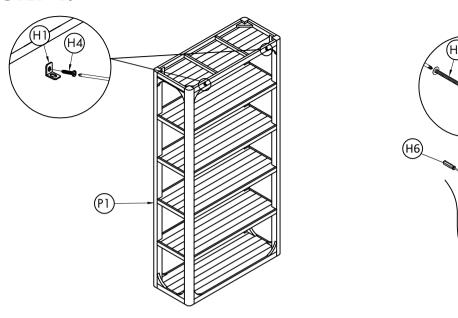

----|-------|------|
| P1  | BOOKSHELF   |       | 1    |

#### HARDWARE LIST

| NO. | DESCRIPTION        | IMAGE      | Q′TY        |
|-----|--------------------|------------|-------------|
| H1  | METAL BRACKET      | <b>(3)</b> | 4           |
| H2  | nylon strap        | Ó          | 2           |
| Н3  | LONG SCREWSØ4x50   | 1          | 2           |
| H4  | SHORT SCREWS Ø4x20 |            | 2           |
| H5  | WALL PLUG M4       | <b>₹</b> ⊚ | 2           |
| Н6  | SCREW DRIVER       |            | NOT PROVIDE |

### NOTES.

Thank you for purchasing this quality product! Be sure to check all packing material carefully for small part that may have come loose inside the carton during shipping.

**CAUTION:** The item is heavy, assembly should be performed by two people.

## STEP 1.



# STEP 2.



### STEP 3.



WALL