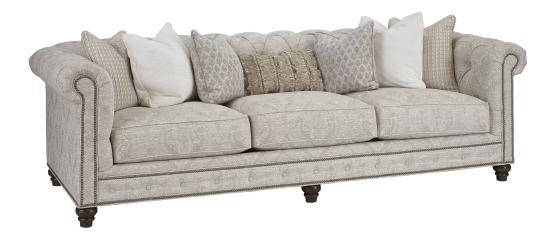

## CARMEN SOFA 5273-33

| BRAND:             | Barclay Butera                                                                                                                       |
|--------------------|--------------------------------------------------------------------------------------------------------------------------------------|
| COLLECTION:        | Barclay Butera Upholstery                                                                                                            |
| DIMENSIONS:        | 100.00"W x 43.00"D x 30.50"H<br>Arm 30.50"H<br>Inside 80.50"W x 26.50"D                                                              |
| STANDARD FEATURES: | Ultra Down Seat Cushions<br>Tufted Back<br>(4) 20" Lux Down Throw Pillows<br>(1) 20 x 12" Lux Down Kidney Pillow<br>#7 Nailhead Trim |
| FINISH:            | Finish Selection is Required                                                                                                         |
| COM (54" Plain):   | 21.5 yds.                                                                                                                            |