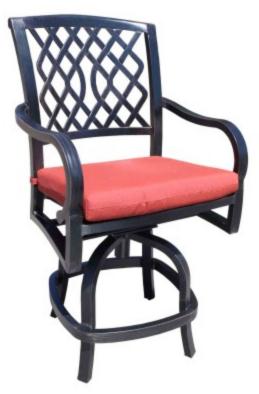

Product No: 60089-FR

Name: Carleton Balcony Stool

**Collection:** Carleton

Material: Aluminum

Weight: 36 lbs

Dimensions: 25"W x 25"D x 44.5"H AH: 34" | SW: 21" | SHW: 27" | SD: 19" | SH: 24.5"

**Detail:** The Carleton patio furniture collection features durable cast aluminum and North American brand powder-coat paint. This luxury collection features a hand applied finish with comfortable and stylish Sunbrella® fabric cushions. The collection includes patio conversation sets, and dining sets. Canadian made outdoor cushions shown are 40428 Cast Ash. The deep seating group picture cushions shown are 40428 Cast Ash, Pillows 40430 Cast Oasis. For Residential use.