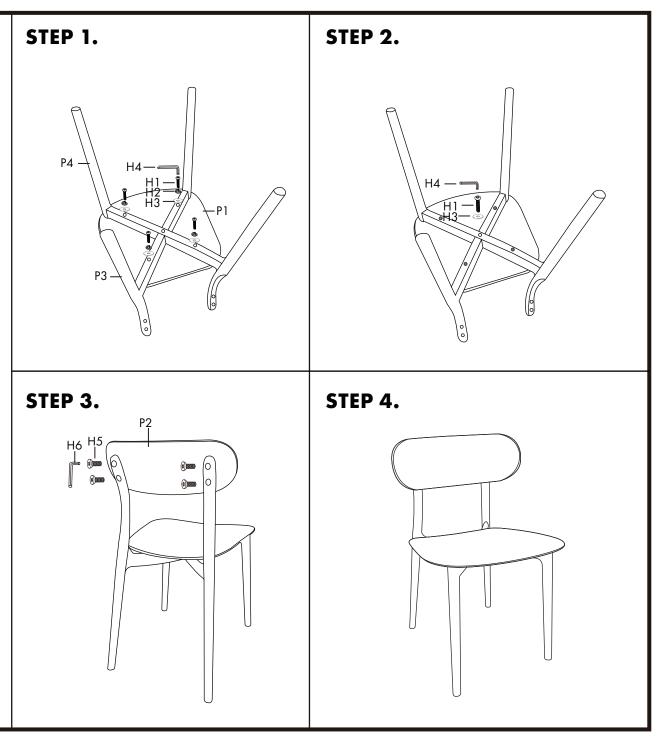

### PARTS AND HARDWARE.

#### PARTS LIST

| No. | DESCRIPTION | IMAGE            | QTY |
|-----|-------------|------------------|-----|
| P1  | SEAT        | $\left( \right)$ | 1   |
| P2  | BACK        | $\bigcirc$       | 1   |
| P3  | LEG1        |                  | 1   |
| P4  | LEG2        |                  | 1   |

#### HARDWARE LIST

| No. | DESCRIPTION                 | IMAGE                                                                                                          | QTY |
|-----|-----------------------------|----------------------------------------------------------------------------------------------------------------|-----|
| Н1  | BOLT(6X40MM)                | and a second | 5   |
| H2  | SPRING WASHER<br>(6X10X1MM) | Ø                                                                                                              | 4   |
| Н3  | FLAT WASHER<br>(6X12X1 MM)  |                                                                                                                | 5   |
| H4  | ALLEN KEY(M5)               | 2                                                                                                              | 1   |
| H5  | BOLT(6X16MM)                |                                                                                                                | 4   |
| H6  | ALLEN KEY(M4)               | 2                                                                                                              | 1   |