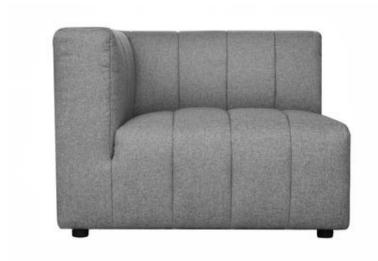

## LYRIC LEFT ARM CHAIR

MT-1022-15

A sectional collection that finds poetry in the motion of modular design. With quiet earth tones and sculptured form, the Lyric collection offers a plump silhouette designed to be mixed and matched to harmonize your space. A modern transformation, Lyric's arm chair features a deep-set, luxurious seat with stylish channel stitching that adds texture and depth. With a pine and plywood frame, this chair is sturdy and supportive, with a spring suspension that offers plush decadence. Its buttery soft upholstery pairs with its artistic form to create a chair that's both relaxed and unique. For modular style that will leave you in rhapsody, you're free to play around with space and seating until you get the perfect fit. Try the Lyric ottoman, slipper or corner chair for some gently rounded interior appeal.

- A sculptural, left-facing modular arm
- Grey upholstery with wide channel stitching
- Poly-fill cushions & s-spring suspension
- Some assembly required

| SPECIFICATIONS     |                                                                                             |
|--------------------|---------------------------------------------------------------------------------------------|
| COLOR              | Grey                                                                                        |
| PRODUCT MATERIALS  | Upholstery: 100% Polyester, Pine and Plywood Frame, Poly-Flll Cushions, S-Spring Suspension |
| STYLE              | Contemporary                                                                                |
| GENERAL DIMENSIONS | 35.5"W x 39.00"D x 29.00"H                                                                  |
| ARM WIDTH          | 8.75                                                                                        |
| SEATING            | 1                                                                                           |