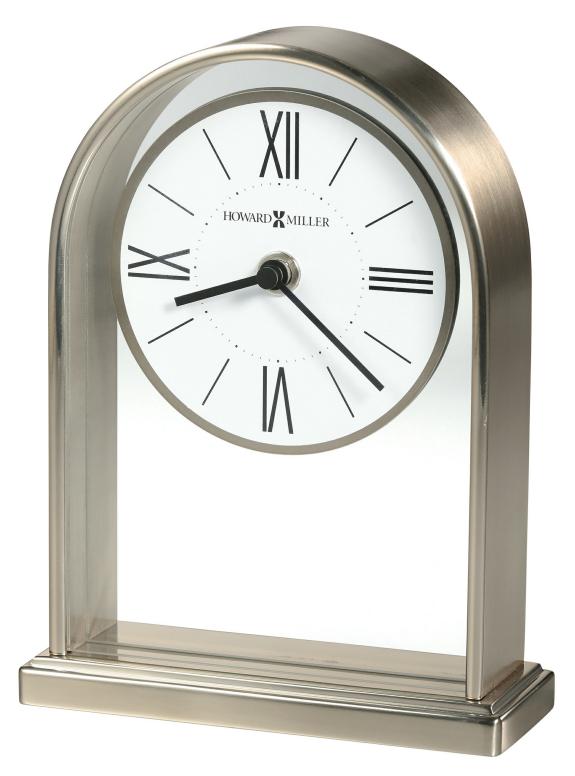

Enhancing life at home.™

| Name: HOWARD MILLER JEFFERSON |        | Seat Width      | 0.0  | Assembly Required    | No              |
|-------------------------------|--------|-----------------|------|----------------------|-----------------|
| TABLETOP CLOCK 645826         |        | Seat Depth      | 0.0  | Can Ship UPS / Fedex | Yes             |
| SKU                           | 645826 | Seat Height     | 0.0  | Shipping Carton Cour | nt 1            |
| Wood Finish                   | Nickel | Arm Height      | 0.0  | Warranty             | 1 Year Warranty |
| Clock Movement                | Quartz | Shipping Width  | 9.0  | •                    | ,               |
| Product Width                 | 5.75   | Shipping Depth  | 7.25 |                      |                 |
| Product Depth                 | 2.0    | Shipping Height | 3.75 |                      |                 |
| Product Height                | 7.25   | Shipping Weight | 1.86 |                      |                 |
| Draduct Walabt                | 1 5    |                 | <br> |                      |                 |