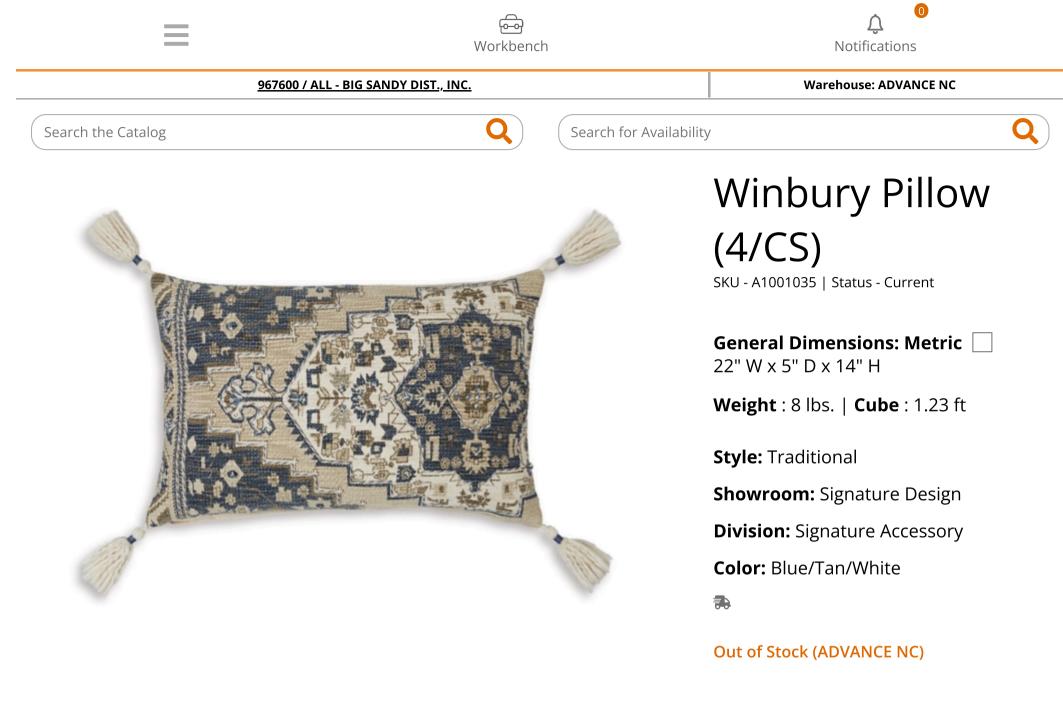

## **PRODUCT DESCRIPTION**

This accent pillow brings a subtle pop of pattern to your sofa or bed. Classically styled and modern boho-inspired spaces are both well-suited to its traditional medallion pattern. Tassel edges add welcome texture to this accent piece.

- Made with cotton face and polyester reverse
- Soft polyfill
- Woven slub with printed medallion design and embroidered accents
- Solid reverse in ivory
- Knife edge construction
  - 0
- Zipper closure
- Spot clean only
- Imported

□ General Dimensions: Metric 22" W x 5" D x 14" H

| Inches | : 22" W x 5" D x 14" H | Carton:<br>Inches   | : 23.25" W x 14.88" D x            | Unit of<br>Measure: | CS |
|--------|------------------------|---------------------|------------------------------------|---------------------|----|
|        |                        | Express<br>Shipped: | 6.13" H                            | Qty Per<br>Carton:  | 4  |
|        |                        | Inches              | : 23.25" W x 14.88" D x<br>6.13" H |                     |    |
|        |                        | Weight              | : 8 lbs.                           |                     |    |
|        |                        | Cubes               | : 1.23 ft                          |                     |    |
|        |                        | UPC                 | : 024052874648                     |                     |    |
|        |                        |                     |                                    |                     |    |