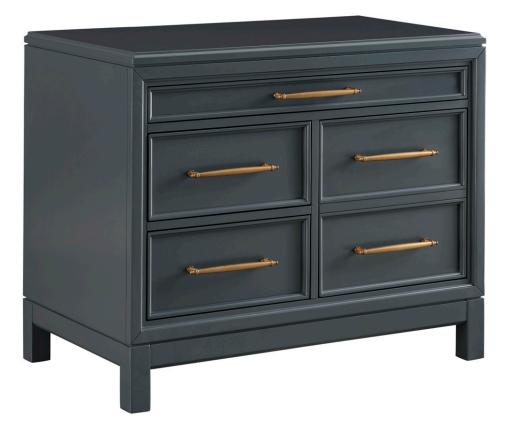

## WORKSTATION/COMBO FILE

## + FEATURES & BENEFITS

**Drop Front Keyboard Drawer**: Keep your desk workspace clean and organized with a convenient pullout keyboard drawer. You have the choice to use for a keyboard or storage.

Locking File Drawers: Keeping your important documents under lock and key!

Cord Management: Engineered to allow cords to pass through the furniture to an outlet.

**Full Extension, Steel Ball Bearing Drawer Slides**: Premium full extension, steel ball bearing drawer slides provide quiet, smooth and reliable drawer function. The low friction steel slides are designed to withstand daily use.

Removable Dividers: Organize your items, any shape or size.

Hidden Storage: Store your valuables out of site within this hidden space.