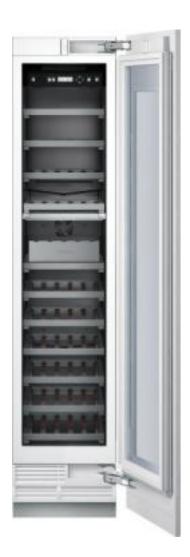

## Design

- FREEDOM® Hinge enables true flush design
- Full height door True cabinet integration without exposed venting grille
- ALL LED interior lighting
- Accepts custom or stainless steel panels
- Reversible Door Swing

## **Performance**

- Dual temperature and humidity wine preservation
- Isolated Motors
- Dedicated compressor and evaporator
- Electronic controls for precise temperature management
- Tempered and UV-Protective Glass Doors
- Full extension oak wine racks
- Carbon air filter reduces odors and keeps air clean and fresh
- Portable aluminum wine presenter
- Sabbath mode
- Economy mode
- Vacation mode
- Door open alarm
- 70 Bottles (750ml)