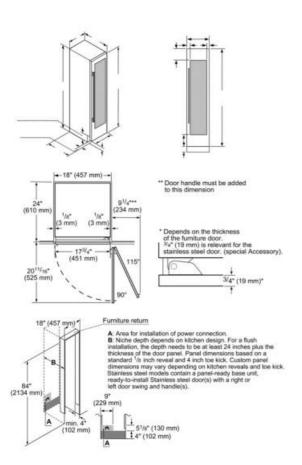

| Amps (A)              | 15           |
|-----------------------|--------------|
| Frequency (Hz)        | 60           |
| Approval certificates | ETL, ETL C   |
| Plug type             | 120V-3 prong |
| Net weight (lbs)      | 267          |
| Reversible door hinge | Yes          |
|                       |              |
|                       |              |