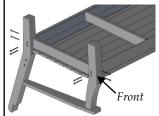

# ATTACH MID REAR LEG (090 ONLY)

Lay seat upside down on a bench with side hanging over. Align Counter-bored holes in legs with pilot holes in aprons. Front of

seat will be marked with an "F" on the bottom of the apron. Attach using (8) 80mm Hex Lags. Plug holes with 5/8" Bungs using rubber mallet.

Repeat Process for other side.

If you are assembling a Sofa (090), Align Mid Rear Leg with Rear Apron and Last Slat and Secure using (2) 2-1/2" Pan Head Screws thru holes in Rear Apron using a #3 Phillips Head Screwdriver.