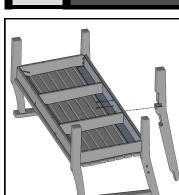

## ATTACH SIDE ASSEMBLIES TO SEAT

# ATTACH MID REAR LEG (090 ONLY)

Lay seat upside down on a bench with side hanging over. Align Counter-bored holes in legs with pilot holes in aprons. Front of

seat will be marked with an "F" on the bottom of the apron. Attach using (8) 80mm Hex Lags. Plug holes with 5/8" Bungs using rubber mallet.

Repeat Process for other side.

If you are assembling a Sofa (090), Align Mid Rear Leg with Rear Apron and Last Slat and Secure using (2) 2-1/2" Pan Head Screws thru holes in Rear Apron using a #3 Phillips Head Screwdriver.