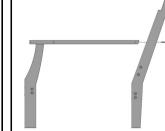

## ATTACH FRONT LEGS TO ARMS

3

#### ATTACH REAR LEGS TO ARMS

Insert left side Front Leg into threaded inserts in Left Arm as shown. Turn clock-wise until snug. Continue turning until legs are into aligned position.

Secure with (2) 1-3/4" Phil-

lips Head Screws.

Repeat process for Right Side.

Align counter-bored hole in Rear Left Leg with Pilot hole in Left Arm. Attach using (1) 80mm Hex Lag. Plug

holes with (1) 5/8" Bung using rubber mallet.

Repeat process for Right side.