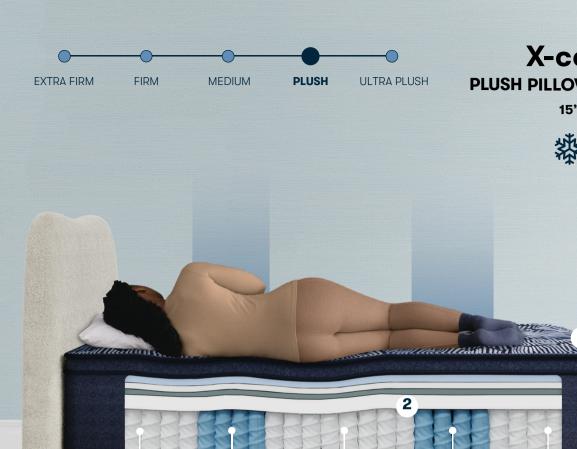

## **Xtraordinary sleep**

Featuring **5 support zones** designed for full-body alignment with a combination of responsive coils and graphite-infused memory foam, plus cooling technology.

5 ZoneActive™ Design

Combines 5 zoned coils and contouring memory foam full-body spinal alignment designed to offer comfort and support where you need it most.

**Perfect Conform™ Memory Foam** 

Premium, graphite-infused memory foam designed to provide targeted pressure relief and redistribute heat away from the body.

Cooling technology

Cooling technology offers enhanced airflow and heat dissipation to keep you comfortable throughout the night.

ZONE

2

100% CANADA

ZONE

ZONE

1

WARRANTY

SUPPORT

ZONE

ZONE

5

X-ceed

15" Profile

**PLUSH PILLOWTOP**