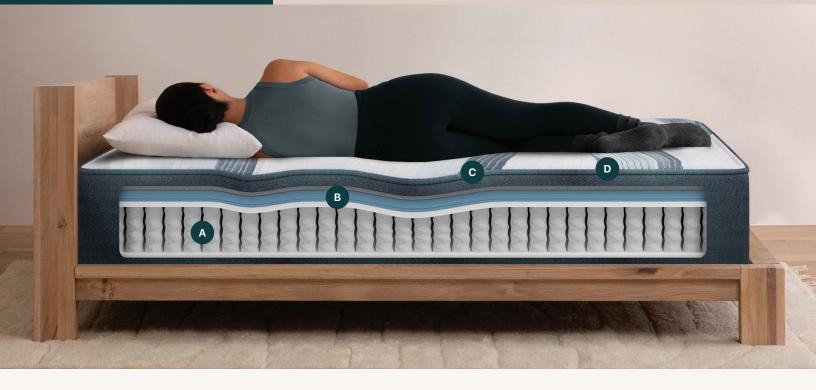

#### Precision Support System™

Consistent, head-to-toe support across the entire mattress and advanced motion isolation with 40% more support coils than Harmony Hybrid models\*

#### InfiniCool® Lux

Two layers of active cooling deliver comfortable sleep through plant-based cooling technology + Bio-Charcoal cooling foam

#### Beautyrest® ActiveResponse™ Memory Foam

Premium memory foam with contouring comfort for your body to help alleviate aches and pains caused by pressure

## Lush Sleep Surface

Lush sleep surface made with up to 100 plastic bottles diverted from the ocean\*\*

<sup>\*</sup>Harmony Lux™ Hybrid includes double-stranded pocketed coils

<sup>\*\*</sup>Based on queen model