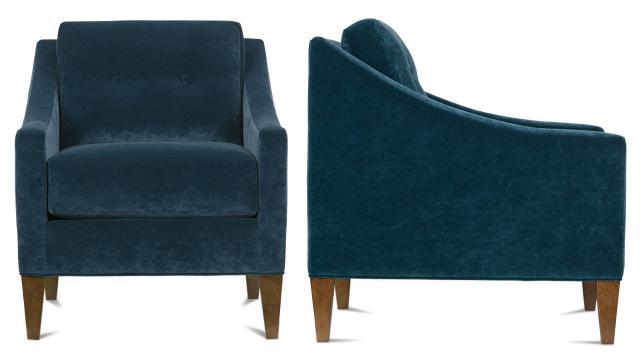

## Keller

Shown in fabric 36579-52. Latte wood finish.\*

S341-000 Chair: L29 x D34 x H36 cm: L74 x D86 x H91

S34-000 Ottoman: L24 x D20 x H18 cm: L61 x D51 x H46

Seat Height: 21" Seat Depth: 22" Arm Height: 23" Width Between Arms: 22"