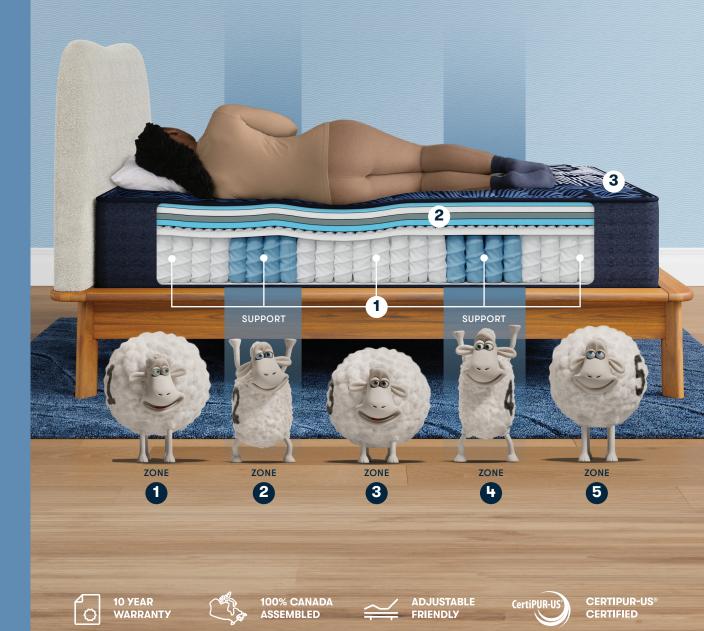

## **Xtraordinary sleep**

Featuring **5** support zones designed for full-body alignment with a combination of responsive coils and graphite-infused memory foam, plus conforming micro coils and cooling technology.

#### **1** 5 ZoneActive<sup>™</sup> Design

Combines 5 zoned coils, micro coils and contouring memory foam for full-body spinal alignment. Designed to offer comfort and support where you need it most.

### **2** Perfect Conform<sup>™</sup> Memory Foam

Premium, graphite-infused memory foam designed to provide targeted pressure relief and redistribute heat away from the body.

#### 3 Cooling technology

Cooling technology offers enhanced airflow and heat dissipation to keep you comfortable throughout the night.