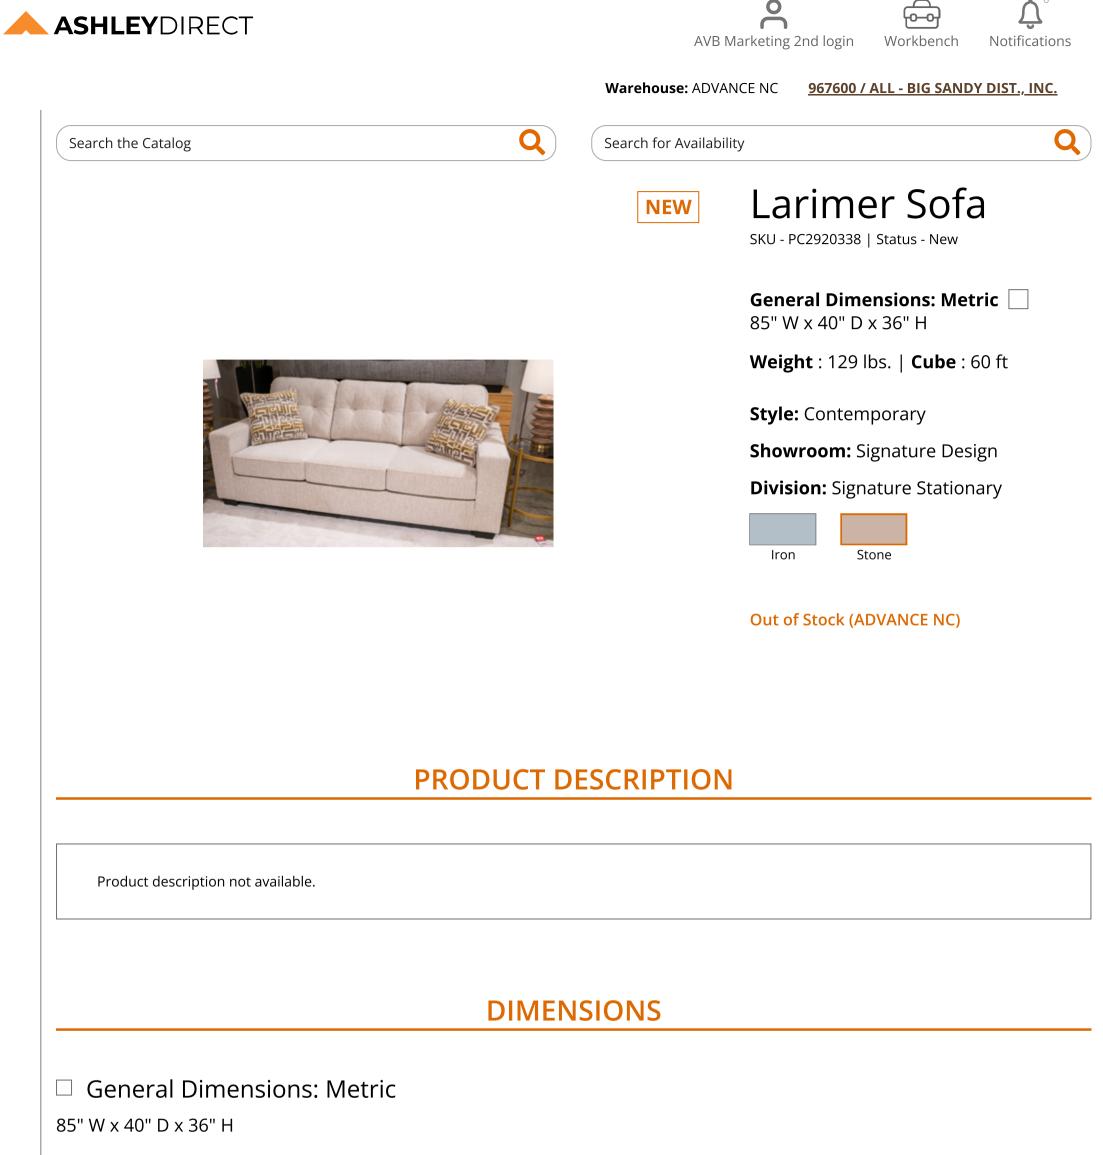

| Inches  | : 85" W |
|---------|---------|
| Inclica | .05 //  |

" W x 40" D x 36" H

Carton:

Unit of EA

| interies | Inches              | : 87.5" W x 40" D x 36" H | Measure:           |   |
|----------|---------------------|---------------------------|--------------------|---|
|          | Express<br>Shipped: |                           | Qty Per<br>Carton: | 1 |
|          | Inches              | : 87.5" W x 40" D x 36" H |                    |   |
|          | Weight              | : 129 lbs.                |                    |   |
|          | Cubes               | : 60 ft                   |                    |   |
|          | UPC                 | : 024052934908            |                    |   |
|          |                     |                           |                    |   |

**Weight** : 129 lbs. | **Cube** : 60 ft

| Get To Know Us   | Customer Care               | Get Inspired     |  |
|------------------|-----------------------------|------------------|--|
| The Ashley Story | How to Join Ashley Express  | Company Contacts |  |
| News             | Hope to Dream               | Top Sellers      |  |
| Company Overview | Ashley Furniture Industries | Hot Buys         |  |
| Ashley Family    | Ashley for the Arts         | Product Catalog  |  |
| Leadership       | Ashley Global Retail        | Extracts         |  |
| History          | Soldiers Walk               |                  |  |
| FAQ              |                             |                  |  |
| Community        |                             |                  |  |
|                  |                             |                  |  |