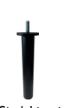

#### Colors for Legs

Leg Choices

**Angled wood** H: 8 in W: 2.75 in

**Straight metal** H: 8 in W: 1.25 in