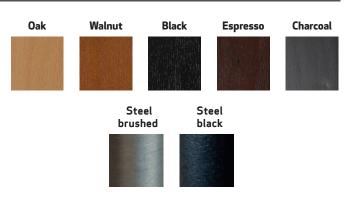

#### Colors for Legs

Leg Choices

**Angled wood** H: 8 in W: 2.75 in

**Straight metal** H: 8 in W: 1.25 in