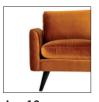

#### Arm Choices

**Arm 10** W: 5.5 in H:15.75 in

**Arm 18** W: 3.75 in H: 15.5 in

**Arm 13** W: 4.5 in H: 16.5 in

Arm 20 W: 5.5 in top 3.5 in base H: 19 in

**Arm 14** W: 8.25 in H: 15.5 in

**Arm 23** W: 3.5 in H: 15 in