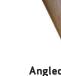

#### Colors for Legs

Leg Choices

**Angled wood** H: 8 in W: 2.75 in

**Straight metal** H: 8 in W: 1.25 in