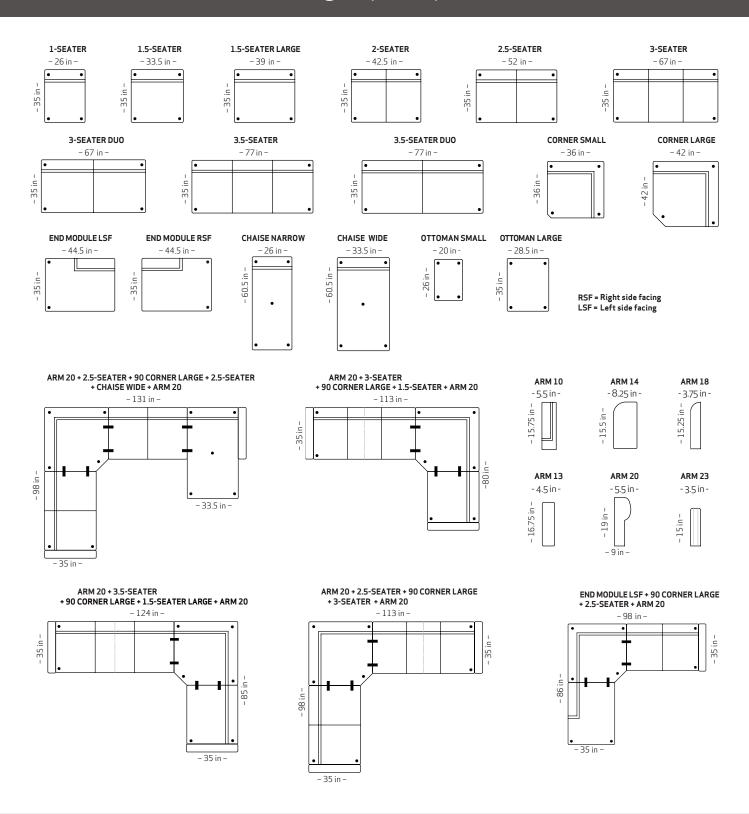

#### Arm Choices

**Arm 10** W: 5.5 in H:15.75 in

**Arm 18** W: 3.75 in H: 15.5 in

**Arm 13** W: 4.5 in H: 16.5 in

Arm 20 W: 5.5 in top 3.5 in base H: 19 in

**Arm 14** W: 8.25 in H: 15.5 in

**Arm 23** W: 3.5 in H: 15 in

## Build your own sofa

### choose modules according to your space and needs

This is a small selection of the countless layouts Villa soft can achieve. Sectional configurations are reversible. All measurements on drawings are with arm 20 and width 9 in., corner large and chaise large. Legs on the Villa soft model can be placed either on the module or the armrest.

#### Depth: 35 in - Height 32.75 in - Seat depth: 22.25 in - Seat height 18.25 in