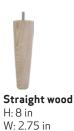

#### Colors for Legs

Leg Choices

**Angled wood** H: 8 in W: 2.75 in

**Straight metal** H: 8 in W: 1.25 in