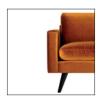

#### Arm Choices

**Arm 10** W: 5.5 in H:15.75 in

**Arm 18** W: 3.75 in H: 15.5 in

**Arm 13** W: 4.5 in H: 16.5 in

Arm 20 W: 5.5 in top 3.5 in base H: 19 in

**Arm 14** W: 8.25 in H: 15.5 in

**Arm 23** W: 3.5 in H: 15 in