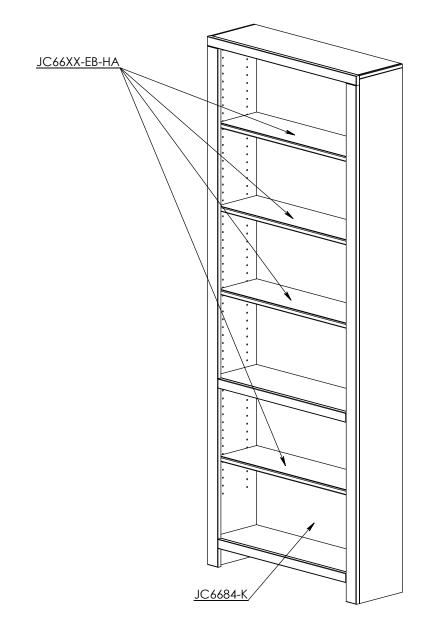

| Legends Furniture | JC6684 | Some Items In The List To The Right May Not Show In The Diagrams Below. |
|-------------------|--------|-------------------------------------------------------------------------|
|-------------------|--------|-------------------------------------------------------------------------|

| PART NUMBER  | DESCRIPTION                             |  |
|--------------|-----------------------------------------|--|
| JC6684-K     | JC6684 Luan Backing                     |  |
| JC66XX-EB-HA | JC66XX Adjustable Shelf Pnl #80         |  |
| 84232        | 5mm Riveted Pin Shelf Support With Hole |  |
| 84214        | Furniture Tipping Restraint Kit         |  |