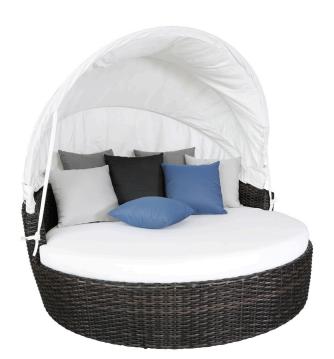

| Product No: 9283-2-EF                 | Name: Louvre Outdoor Daybed                                        |
|---------------------------------------|--------------------------------------------------------------------|
| Collection: Louvre                    | Material: SolWeave® Outdoor Weight: 166 lbs<br>Wicker              |
| <b>Dimensions:</b> 72"W x 78"L x 68"H | <b>SW:</b> 68"   <b>SHW:</b> 17"   <b>SD:</b> 64"   <b>SH:</b> 12" |

**Detail:** Luxurious Outdoor Wicker Patio Furniture, Aluminum Frame, Wide Style Wicker. Daybed Cushions shown 57003 Canvas White and Canopy shown in 5453 Canvas, Pillows shown in 40434 Cast Slate, 1043-929 Home Sand, 24-615 Ciao Onyx, 5493 Regatta. Cushions included: Base Cushion, Canopy, and Throw Pillows: 2 22"x22",3 20"x20", 2 18"x18". The Deep Seating Group Picture Cushions Shown 40205-00 Watson Latte, 44098-01 Holmes Latte, 20" Pillows 48019 Spectrum Sand, 5425 Cocoa.