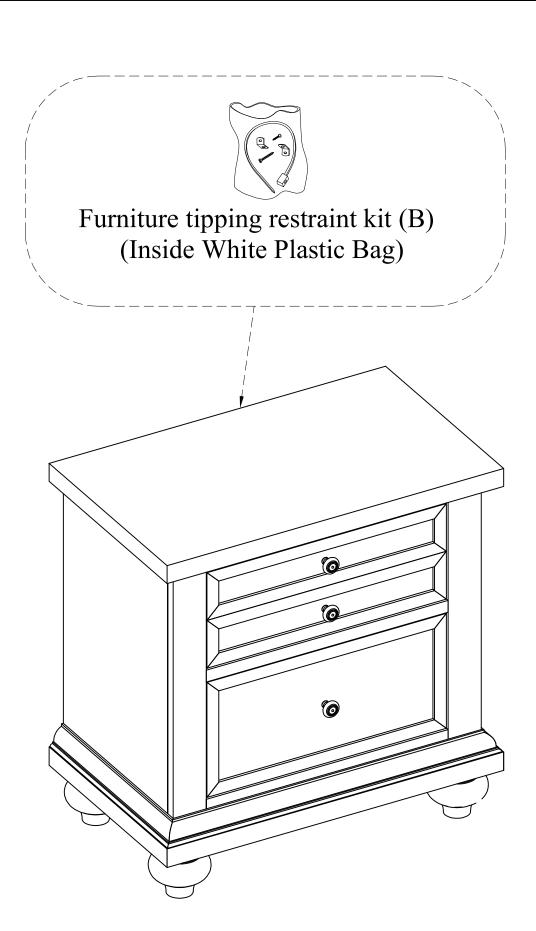

For product and personal safety, a Furniture Tipping Restraint kit has been included with this unit which can help to minimize the risk of the unit accidentally tipping forward, if used and properly installed per the manufacturer's instructions.