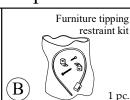

For product and personal safety, a Furniture Tipping Restraint kit has been included with this unit which can help to minimize the risk of the unit accidentally tipping forward, if used and properly installed per the manufacturer's instructions.