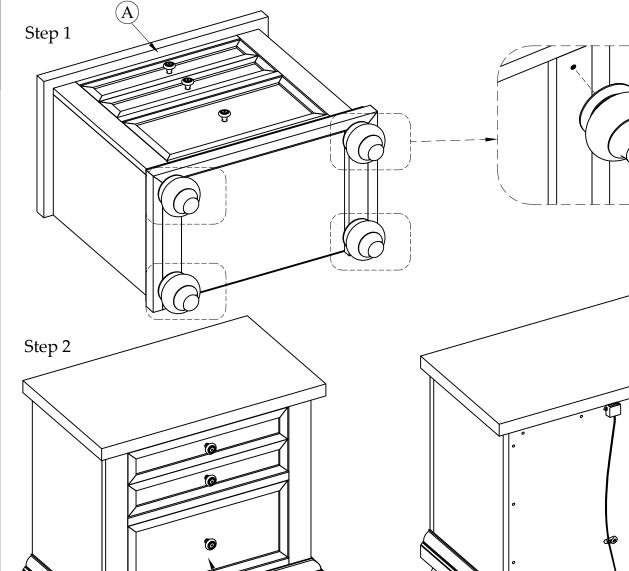

#15269 2-Drawer Nightstand

- USB plug attached inside the drawer box

- Plug it into the USB to use

Attention:

Hailey Bedroom Assembly Instructions

Made in Viet Nam

#15269 2-Drawer Nightstand

Step 3