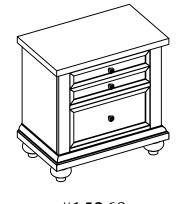

#15269 2-Drawer Nightstand

- USB plug attached inside the drawer box

- Plug it into the USB to use

Attention:

Hailey Bedroom Assembly Instructions

Made in Viet Nam

#15269 2-Drawer Nightstand

Step 3