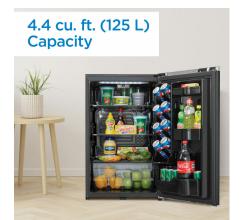

## **FEATURES**

- 4.4 cu. ft. (124 L) Capacity Retro Compact Refrigerator
- ENERGY STAR® compliant, energy-efficient to help you save money without sacrificing performance
- Featuring Danby's patented design
- Environmentally friendly R600a refrigerant
- Metallic door finish with a rubber-grip chrome ergonomic door handle
- Black interior
- Integrated door shelving with tall bottle storage and a CanStor® beverage dispensing system
- Vegetable crisper and cover
- Glass shelves
- Interior white LED light
- Scratch resistent worktop
- Reversible door hinge
- Door lock
- Automatic defrost
- Smooth back design

## **SPECIFICATIONS**

| Apperance<br>Colour           | Black                                                   |
|-------------------------------|---------------------------------------------------------|
| Capacity                      |                                                         |
| Capacity                      | 4.4 cu.ft                                               |
| Weight & Dimensions           |                                                         |
| Product WxDxH                 | 20.75" x 21.3" x 33.07"<br>52.71cm x 54.10cm x 84.00cm  |
| Shipping WxDxH                | 22.25" x 22.63" x 38.06"<br>56.52cm x 57.48cm x 96.67cm |
| Product Weight/Package Weight | 65 lb (29.48 kg) / 72.75 lb (33.00 kg)                  |