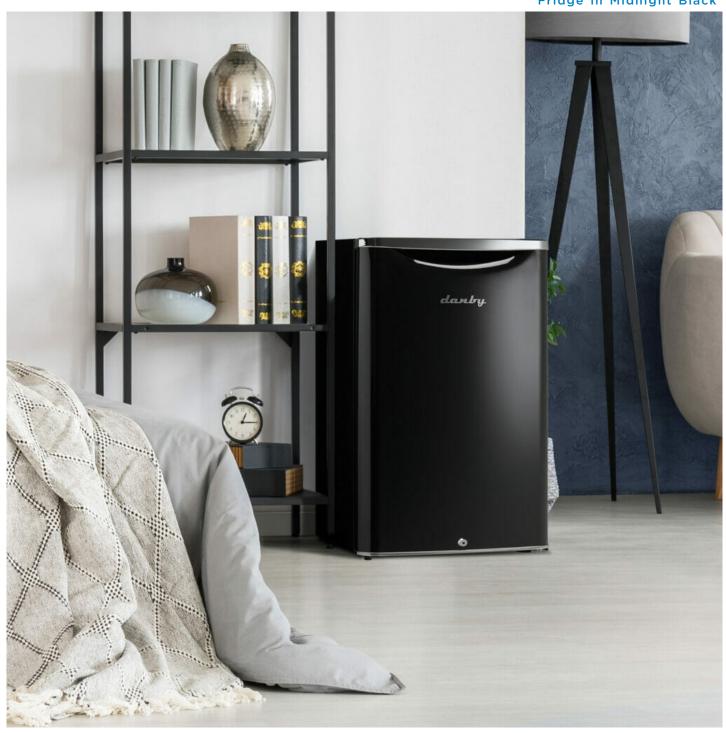

## DAR044A6MDB

4.4 cu. ft. Contemporary Classic Compact Fridge in Midnight Black

CanStor® Beverage Dispenser

4.4 cu. ft. Contemporary Classic Compact Fridge in Midnight Black

## **FEATURES**

- 4.4 cu. ft. (124 L) Capacity Retro Compact Refrigerator
- ENERGY STAR® compliant, energy-efficient to help you save money without sacrificing performance
- Featuring Danby's patented design
- Environmentally friendly R600a refrigerant
- Metallic door finish with a rubber-grip chrome ergonomic door handle
- Black interior
- Integrated door shelving with tall bottle storage and a CanStor® beverage dispensing system
- Vegetable crisper and cover
- Glass shelves
- Interior white LED light
- Scratch resistent worktop
- Reversible door hinge
- Door lock
- Automatic defrost
- Smooth back design

## **SPECIFICATIONS**

| Apperance<br>Colour           | Black                                                   |
|-------------------------------|---------------------------------------------------------|
| Capacity                      |                                                         |
| Capacity                      | 4.4 cu.ft                                               |
| Weight & Dimensions           |                                                         |
| Product WxDxH                 | 20.75" x 21.3" x 33.07"<br>52.71cm x 54.10cm x 84.00cm  |
| Shipping WxDxH                | 22.25" x 22.63" x 38.06"<br>56.52cm x 57.48cm x 96.67cm |
| Product Weight/Package Weight | 65 lb (29.48 kg) / 72.75 lb (33.00 kg)                  |