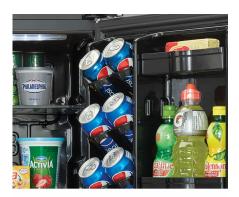

## DAR044A6MDB

4.4 cu. ft. Contemporary Classic Compact Fridge in Midnight Black

CanStor® Beverage Dispenser

4.4 cu. ft. Contemporary Classic Compact Fridge in Midnight Black

## **FEATURES**

- 4.4 cu. ft. (124 L) Capacity Retro Compact Refrigerator
- ENERGY STAR® compliant, energy-efficient to help you save money without sacrificing performance
- Featuring Danby's patented design
- Environmentally friendly R600a refrigerant
- Metallic door finish with a rubber-grip chrome ergonomic door handle
- Black interior
- Integrated door shelving with tall bottle storage and a CanStor® beverage dispensing system
- Vegetable crisper and cover
- Glass shelves
- Interior white LED light
- Scratch resistent worktop
- Reversible door hinge
- Door lock
- Automatic defrost
- Smooth back design