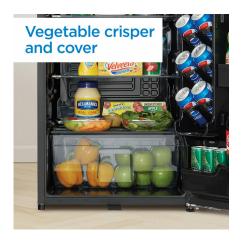

## **FEATURES**

- 4.4 cu. ft. (124 L) Capacity Retro Compact Refrigerator
- ENERGY STAR® compliant, energy-efficient to help you save money without sacrificing performance
- Featuring Danby's patented design
- Environmentally friendly R600a refrigerant
- Metallic door finish with a rubber-grip chrome ergonomic door handle
- Black interior
- Integrated door shelving with tall bottle storage and a CanStor® beverage dispensing system
- Vegetable crisper and cover
- Glass shelves
- Interior white LED light
- Scratch resistent worktop
- Reversible door hinge
- Door lock
- Automatic defrost
- Smooth back design