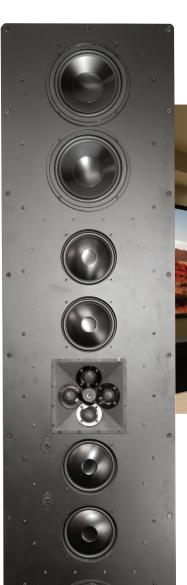

## 812BE BE-SERIES

Size 75 h x 17.5 w x 3.875 d (in)

Woofer (4) 8" (203mm) Aluminum

Tweeter (4) 1" (25mm) Bervllium

Grille Black or White Cloth PCB Requires Framing

Mid (4) 6.5" (165mm) Neodymium

Frea Response 40Hz-40kHz±3dB

Power reg. 50-300 watts

Sensitivity 102dB 2.83V/1m

Impedance 8 ohms

1905 h x 445 w x 98 d (mm)

4-WAY SHALLOW DEPTH IN-WALL REFERENCE LOUDSPEAKER – BI-AMP AVAILABLE

## (4) 8" (203mm) Aluminum Cone Woofers (4) 6.5" (165mm) Neodymium Mid-Drivers (4) 1" (25mm) Beryllium Dome Tweeters

The BE-series is James Loudspeaker's line of studio grade reference in-wall loudspeakers, designed and engineered for precision and sonic accuracy. There is nothing quite like the workmanship that goes into building these speakers; each unit is hand assembled, tested, and packaged by craftsman in Napa, California. The new 812BE in-wall reference loudspeaker features high output driver components, set into a solid aluminum baffle, coupled with James all new quad tweeter array. Incorporating four 1" (25mm) beryllium dome tweeters in a 22.5° offset array for wide dispersion, high power handling, and low distortion promises to deliver only the best audiophile quality sound.

Perfect for home theaters and stereo systems, these in wall speakers deliver top quality sound while saving space in any environment. The truly superior quality and design of these speakers is immediately prevalent. Equipped with four high output aluminum cone woofers and two pairs of powerful aluminum cone neodymium mid-range drivers, the 812BE has an impressive 102dB sensitivity, with bass down to 40Hz, and the beryllium dome tweeters deliver the most crisp, clear high frequencies available.