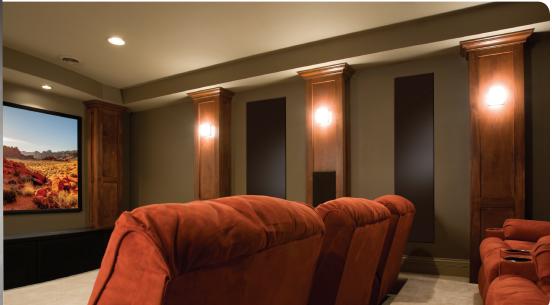

Perfect for home theaters and stereo systems, these in wall speakers deliver top quality sound while saving space in any environment. The truly superior quality and design of these speakers is immediately prevalent. Equipped with four high output aluminum cone woofers and two pairs of powerful aluminum cone neodymium mid-range drivers, the 812BE has an impressive 102dB sensitivity, with bass down to 40Hz, and the beryllium dome tweeters deliver the most crisp, clear high frequencies available.