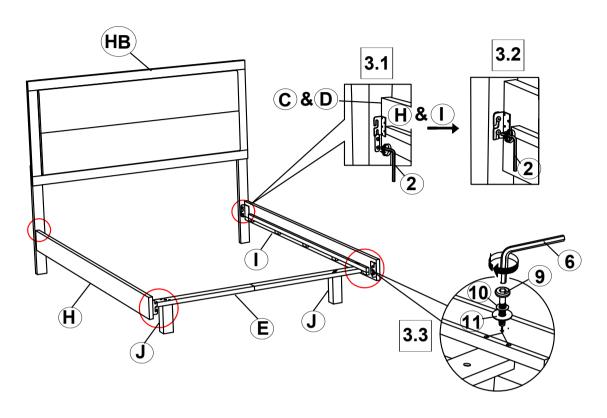

# ASSEMBLY INSTRUCTIONS STEP 3

## STEP 1

Note: Please take note of the marking sticker

(L&R) on the headboard legs.