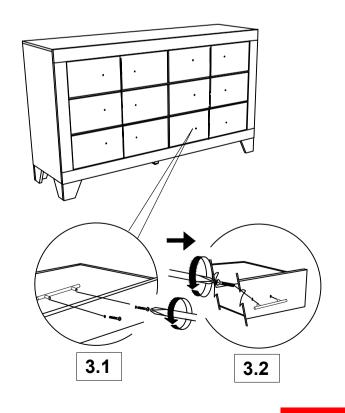

## STEP 3

# STEP 4 COMPLETE

COASTERFURNITURE.COM

PAGE 3 OF 3

Inner Size of Drawer : 23.25"W x 11.25"D x 5.25"H x 0.25"T

Note: Dimension tolerance ± 5%

Fine Furniture for every stage of life

225064 *Mirror* 

REVISION 0: 11/23/2024