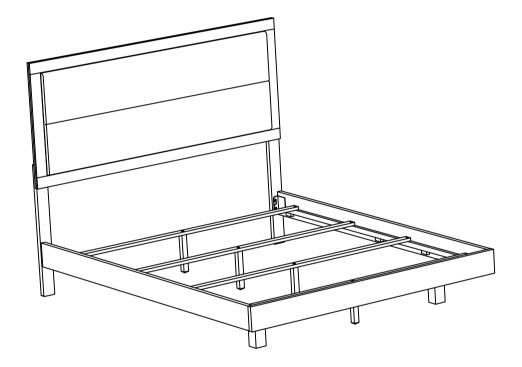

## **PARTS IDENTIFICATION**

## B1 ( BOX 1)

| Α | HEADBOARD<br>PANEL     | 1PC | E | FOOTBOARD<br>SUPPORT BAR            | 1PC  |
|---|------------------------|-----|---|-------------------------------------|------|
| В | FOOTBOARD<br>PANEL     | 1PC | F | BED SLAT                            | 4PCS |
| С | LEFT HEADBOARD<br>LEG  | 1PC | G | BED SLAT<br>SUPPORT WITH<br>LEVELER | 4PCS |
| D | RIGHT HEADBOARD<br>LEG | 1PC |   |                                     |      |
|   |                        |     |   |                                     |      |

## B2 ( BOX 2)

| <u>B2</u> | ( BOX 2)                                           |     | •  |                                                 |      |
|-----------|----------------------------------------------------|-----|----|-------------------------------------------------|------|
| Н         | LEFT BED RAIL                                      | 1PC | J  | FOOTBOARD<br>LEG                                | 2PCS |
| I         | RIGHT BED RAIL                                     | 1PC |    |                                                 |      |
| НВ        | 225061F(B1)<br>FROM BOX 1<br>HEADBOARD<br>COMPLETE | 1PC | FB | 225061F(B1)<br>FROM BOX 1<br>FOOTBOARD<br>PANEL | 1PC  |