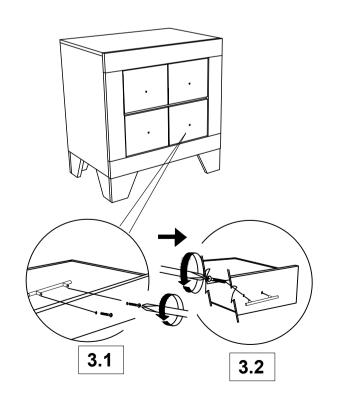

to assure fast & easy assembly.



### **WARNING!**

- 1. Don't attempt to repair or modify parts that are broken or defective. Please contact the store immediately.
- 2. This product is for home use only and not intended for commercial establishments.



ASSEMBLY TIME

5 MINUTES

## **PARTS IDENTIFICATION**

A NIGHTSTAND

1PC

B LEG WITH LABEL "R"

2PCS

## **HARDWARE IDENTIFICATION**

| 1 | BOLT<br>(M6 x 35mm - BLK)            | 4PCS |
|---|--------------------------------------|------|
| 2 | LOCK WASHER<br>(1/4" - BLK)          | 4PCS |
| 3 | FLAT WASHER<br>(1/4"ID x 19mm - BLK) | 4PCS |
| 4 | WOOD DOWEL<br>(8 x 20mm)             | 4PCS |
| 5 | ALLEN WRENCH<br>(M4 x 60mm - BLK)    | 1PC  |

### NOTE:

## **ASSEMBLY INSTRUCTIONS**

## STEP 1



# STEP 2





**Bottom View** 

## STEP 3



# STEP 4 COMPLETE







Inner Size of Drawer: 12.75"W x 11.25"D x 4.25"H x 0.25"T



Note: Dimension tolerance ± 5%





Fine Furniture for every stage of life

225063 Dresser

REVISION 0: 11/23/2024

### **ASSEMBLY INSTRUCTIONS**



### **ASSEMBLY TIPS:**

- 1. Remove hardware from box and sort by size.
- 2. Please check to see that all hardware and parts are present prior to start of assembly.
- 3. Please follow attached instructions in the same sequence as numbered to assure fast & easy assembly.



### **WARNING!**

- 1. Don't attempt to repair or modify parts that are broken or defective. Please contact the store immediately.
- 2. This product is for home use only and not intended for commercial establishments.



ASSEMBLY TIME

5 MINUTES

## **PARTS IDENTIFICATION**

| Α | DRESSER