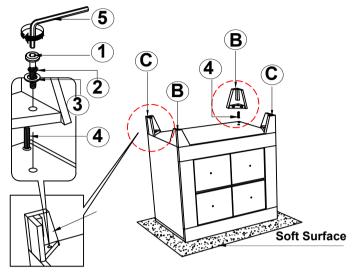

the same sequence as numbered to assure fast & easy assembly.



### **WARNING!**

- 1. Don't attempt to repair or modify parts that are broken or defective. Please contact the store immediately.
- 2. This product is for home use only and not intended for commercial establishments.



ASSEMBLY TIME

5 MINUTES

## **PARTS IDENTIFICATION**

A NIGHTSTAND

1PC

B LEG WITH LABEL "R"

2PCS

## **HARDWARE IDENTIFICATION**

| 1 | BOLT<br>(M6 x 35mm - BLK)            | 4PCS |
|---|--------------------------------------|------|
| 2 | LOCK WASHER<br>(1/4" - BLK)          | 4PCS |
| 3 | FLAT WASHER<br>(1/4"ID x 19mm - BLK) | 4PCS |
| 4 | WOOD DOWEL<br>(8 x 20mm)             | 4PCS |
| 5 | ALLEN WRENCH<br>(M4 x 60mm - BLK)    | 1PC  |

### NOTE:

## **ASSEMBLY INSTRUCTIONS**

## STEP 1



# STEP 2





**Bottom View** 

## STEP 3



# STEP 4 COMPLETE







Inner Size of Drawer: 12.75"W x 11.25"D x 4.25"H x 0.25"T



Note: Dimension tolerance ± 5%





Fine Furniture for every stage of life

225063 Dresser

REVISION 0: 11/23/2024

### **ASSEMBLY INSTRUCTIONS**



### **ASSEMBLY TIPS:**

- 1. Remove hardware from box and sort by size.
- 2. Please check to see that all hardware and parts are present prior to start of assembly.
- 3. Please follow attached instructions in the same sequence as numbered to assure fast & easy assembly.



### **WARNING!**

- 1. Don't attempt to repair or modify parts that are broken or defective. Please contact the store immediately.
- 2. This product is for home use only and not intended for commercial establishments.



ASSEMBLY TIME

5 MINUTES

## **PARTS