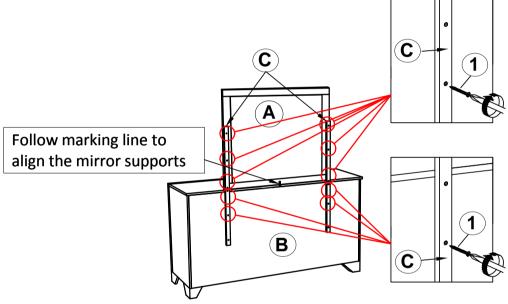

EMBLY INSTRUCTIONS**



### **ASSEMBLY TIPS:**

- 1. Remove hardware from box and sort by size.
- 2. Please check to see that all hardware and parts are present prior to start of assembly.
- 3. Please follow attached instructions in the same sequence as numbered to assure fast & easy assembly.



### **WARNING!**

- 1. Don't attempt to repair or modify parts that are broken or defective. Please contact the store immediately.
- 2. This product is for home use only and not intended for commercial establishments.





10 MINUTES

## **PARTS IDENTIFICATION**

A MIRROR 1PC

B DRESSER FROM
BOX ITEM #225063

1PC

C MIRROR SUPPORT (PACK WITH MIRROR) 2PCS

## **HARDWARE IDENTIFICATION**

1 FLAT HEAD SCREW

(M4 x 32mm - RBW)

10PCS

#### NOTE:

## **ASSEMBLY INSTRUCTIONS**

## STEP 1





# STEP 2



# STEP 3 COMPLETE





PAGE 3 OF 3





Note: Dimension tolerance ± 5%