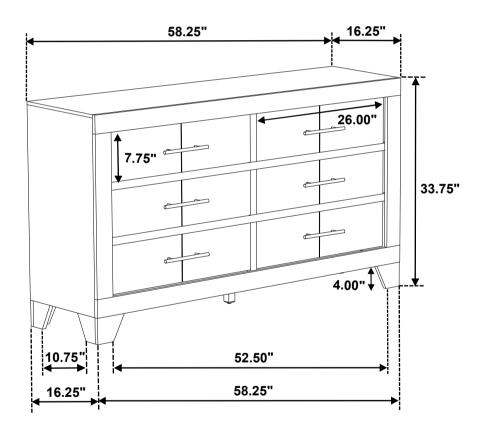

## **PARTS IDENTIFICATION**

| Α | DRESSER                            | 1PC  |
|---|------------------------------------|------|
| В | LEG WITH LABEL "R"                 | 2PCS |
| С | LEG WITH LABEL "L"                 | 2PCS |
| D | CENTER SUPPORT LEG<br>WITH LEVELER | 1PC  |

# STEP 4 COMPLETE

COASTERFURNITURE.COM

PAGE 3 OF 3

Inner Size of Drawer : 23.25"W x 11.25"D x 5.25"H x 0.25"T

Note: Dimension tolerance ± 5%

Fine Furniture for every stage of life

225064 *Mirror* 

REVISION 0: 11/23/2024