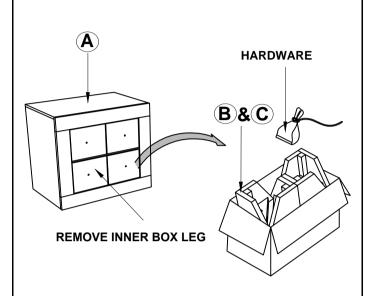

in the same sequence as numbered to assure fast & easy assembly.



### **WARNING!**

- 1. Don't attempt to repair or modify parts that are broken or defective. Please contact the store immediately.
- 2. This product is for home use only and not intended for commercial establishments.



ASSEMBLY TIME

5 MINUTES

## **PARTS IDENTIFICATION**

A NIGHTSTAND

1PC

B LEG WITH LABEL "R"

2PCS

## **HARDWARE IDENTIFICATION**

| 1 | BOLT<br>(M6 x 35mm - BLK)            | 4PCS |
|---|--------------------------------------|------|
| 2 | LOCK WASHER<br>(1/4" - BLK)          | 4PCS |
| 3 | FLAT WASHER<br>(1/4"ID x 19mm - BLK) | 4PCS |
| 4 | WOOD DOWEL<br>(8 x 20mm)             | 4PCS |
| 5 | ALLEN WRENCH<br>(M4 x 60mm - BLK)    | 1PC  |

### NOTE:

## **ASSEMBLY INSTRUCTIONS**

## STEP 1



# STEP 2





**Bottom View** 

## STEP 3



# STEP 4 COMPLETE







Inner Size of Drawer: 12.75"W x 11.25"D x 4.25"H x 0.25"T



Note: Dimension tolerance ± 5%





Fine Furniture for every stage of life

225063 Dresser

REVISION 0: 11/23/2024

### **ASSEMBLY INSTRUCTIONS**



### **ASSEMBLY TIPS:**

- 1. Remove hardware from box and sort by size.
- 2. Please check to see that all hardware and parts are present prior to start of assembly.
- 3. Please follow attached instructions in the same sequence as numbered to assure fast & easy assembly.



### **WARNING!**

- 1. Don't attempt to repair or modify parts that are broken or defective. Please contact the store immediately.
- 2. This product is for home use only and not intended for commercial establishments.



ASSEMBLY TIME

5 MINUTES

## **PART