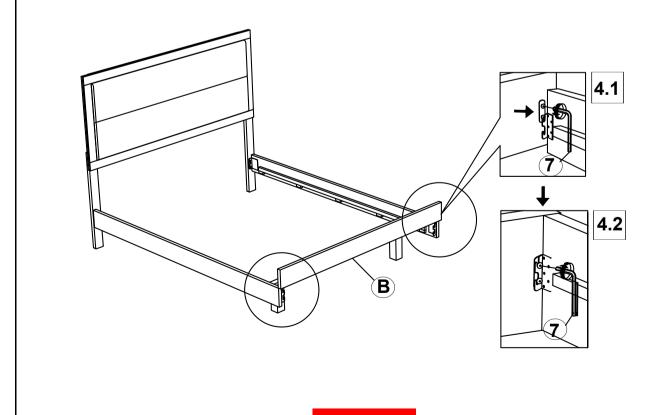

--------------------------------------------|------|
| 7 | BIG ALLEN WRENCH<br>(M5 x 65mm - BLK)  |      | 1PC  | 11 | FLAT WASHER<br>(1/4"ID x 13mm - BLK)          |                                               | 6PCS |
| 8 | LONG BOLT<br>(M6 x 80mm - BLK)         |      | 2PCS | 12 | SHORT FLAT<br>HEAD SCREW<br>(M4 x 32mm - RBW) | <del>()</del>                                 | 8PCS |
| 9 | MEDIUM BOLT<br>(M6 x 50mm - BLK)       |      | 4PCS | 13 | LONG FLAT<br>HEAD SCREW<br>(M4 x 50mm - RBW)  | <b>+</b> ************************************ | 4PCS |

#### NOTE:



## **ASSEMBLY INSTRUCTIONS**

## STEP 1

Note: Please take note of the marking sticker

(L&R) on the headboard legs.



### \*\*BACK VIEW\*\*

## STEP 2



PAGE 4 OF 6

# COASTER

# ASSEMBLY INSTRUCTIONS STEP 3



## STEP 4



PAGE 5 OF 6



# ASSEMBLY INSTRUCTIONS

# STEP 5



# STEP 6 COMPLETE



**ķ** 

# ITEM:**225061F (В1&В2)**



Inner Size: 55.00"W X 76.00"D



Note: Dimension tolerance ± 5%





Fine Furniture for every stage of life

225062 *Nightstand* 

REVISION 0: 11/23/2024

# COASTER

## **ASSEMBLY INSTRUCTIONS**

### **ASSEMBLY TIPS:**

- 1. Remove hardware from box and sort by size.
- 2. Please check to see that all hardware and parts are present prior to start of assembly.
- 3. Please follow attached instructions in the same sequence as numbered to assure fast & easy assembly.



### **WARNING!**

- 1. Don't attempt to repair or modify parts that are broken or defective. Please contact the store immediately.
- 2. This product is for home use only and not intended for commercial establishments.