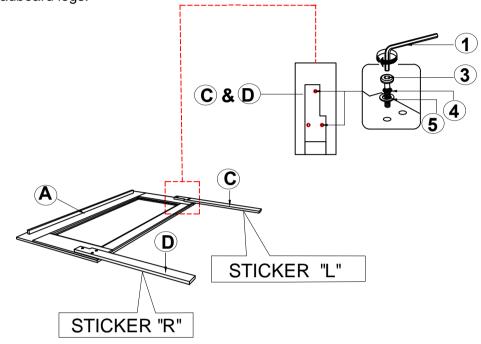

## STEP 1

Note: Please take note of the marking sticker

(L&R) on the headboard legs.

### \*\*BACK VIEW\*\*