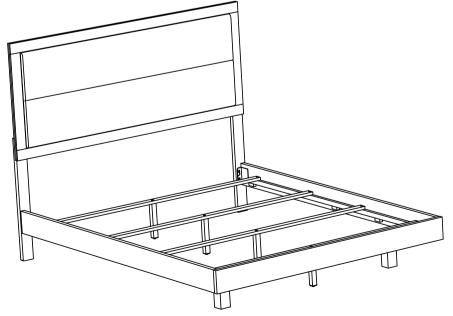

CH<br>(M5 x 65mm - BLK)  |      | 1PC  | 11 | FLAT WASHER<br>(1/4"ID x 13mm - BLK)          |                                               | 6PCS |
| 8 | LONG BOLT<br>(M6 x 80mm - BLK)         |      | 2PCS | 12 | SHORT FLAT<br>HEAD SCREW<br>(M4 x 32mm - RBW) | <del>()</del>                                 | 8PCS |
| 9 | MEDIUM BOLT<br>(M6 x 50mm - BLK)       |      | 4PCS | 13 | LONG FLAT<br>HEAD SCREW<br>(M4 x 50mm - RBW)  | <b>+</b> ************************************ | 4PCS |

#### NOTE:



## **ASSEMBLY INSTRUCTIONS**

## STEP 1

Note: Please take note of the marking sticker

(L&R) on the headboard legs.



### \*\*BACK VIEW\*\*

## STEP 2



PAGE 4 OF 6

# COASTER

# ASSEMBLY INSTRUCTIONS STEP 3



## STEP 4



PAGE 5 OF 6



# ASSEMBLY INSTRUCTIONS

# STEP 5



# STEP 6 COMPLETE



**ķ** 

# ITEM:**225061F (В1&В2)**



Inner Size: 55.00"W X 76.00"D



Note: Dimension tolerance ± 5%





Fine Furniture for every stage of life

225062 *Nightstand* 

REVISION 0: 11/23/2024

# COASTER

## **ASSEMBLY INSTRUCTIONS**

### **ASSEMBLY TIPS:**

- 1. Remove hardware from box and sort by size.
- 2. Please check to see that all hardware and parts are present prior to start of assembly.
- 3. Please follow attached instructions in the same sequence as numbered to assure fast & easy assembly.



### **WARNING!**

- 1. Don't attempt to repair or modify parts that are broken or defective. Please contact the store immediately.
- 2. This product is for home use only and not intended for commercial establishments.



ASSEMBLY TIME

5 MINUTES

## **PARTS IDENTIFICATION**

A NIGHTSTAND