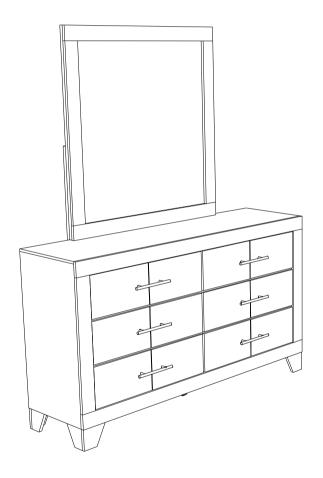

## **PARTS IDENTIFICATION**

A MIRROR 1PC

B DRESSER FROM
BOX ITEM #225063

1PC

C MIRROR SUPPORT (PACK WITH MIRROR) 2PCS