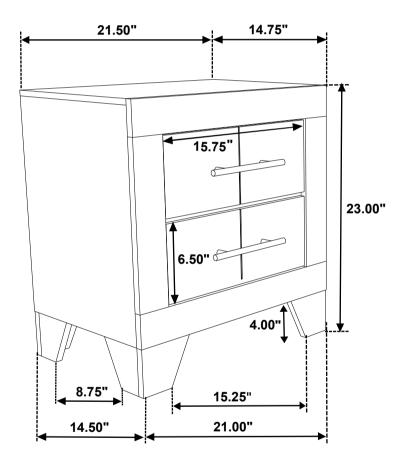

# STEP 4 COMPLETE

Inner Size of Drawer: 12.75"W x 11.25"D x 4.25"H x 0.25"T

Note: Dimension tolerance ± 5%

Fine Furniture for every stage of life

225063 Dresser

REVISION 0: 11/23/2024