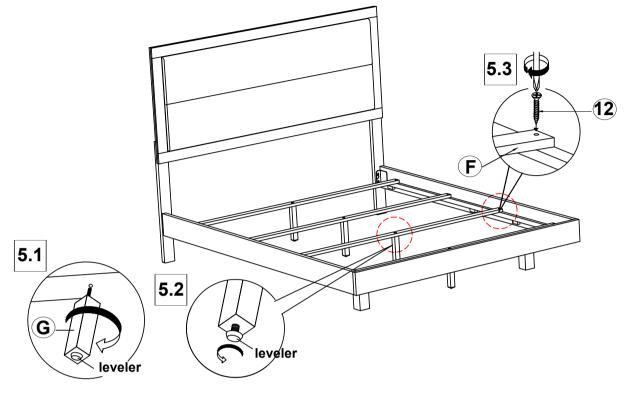

| 7 | BIG ALLEN WRENCH<br>(M5 x 65mm - BLK)  |      | 1PC  | 11 | FLAT WASHER<br>(1/4"ID x 13mm - BLK)          |                                               | 6PCS |
| 8 | LONG BOLT<br>(M6 x 80mm - BLK)         |      | 2PCS | 12 | SHORT FLAT<br>HEAD SCREW<br>(M4 x 32mm - RBW) | <del>()</del>                                 | 8PCS |
| 9 | MEDIUM BOLT<br>(M6 x 50mm - BLK)       |      | 4PCS | 13 | LONG FLAT<br>HEAD SCREW<br>(M4 x 50mm - RBW)  | <b>+</b> ************************************ | 4PCS |

#### NOTE:



## **ASSEMBLY INSTRUCTIONS**

## STEP 1

Note: Please take note of the marking sticker

(L&R) on the headboard legs.



### \*\*BACK VIEW\*\*

## STEP 2



PAGE 4 OF 6

# COASTER

# ASSEMBLY INSTRUCTIONS STEP 3



## STEP 4



PAGE 5 OF 6



# ASSEMBLY INSTRUCTIONS

# STEP 5



# STEP 6 COMPLETE



**ķ** 

# ITEM:**225061F (В1&В2)**



Inner Size: 55.00"W X 76.00"D



Note: Dimension tolerance ± 5%





Fine Furniture for every stage of life

225062 *Nightstand* 

REVISION 0: 11/23/2024

# COASTER

## **ASSEMBLY INSTRUCTIONS**

### **ASSEMBLY TIPS:**

- 1. Remove hardware from box and sort by size.
- 2. Please check to see that all hardware and parts are present prior to start of assembly.
- 3. Please follow attached instructions in the same sequence as numbered to assure fast & easy assembly.



### **WARNING!**

- 1. Don't attempt to repair or modify parts that are broken or defective. Please contact the store immediately.
- 2. This product is for home use only and not intended for commercial establishments.



ASSEMBLY TIME

5 MINUTES

## **PARTS IDENTIFICAT