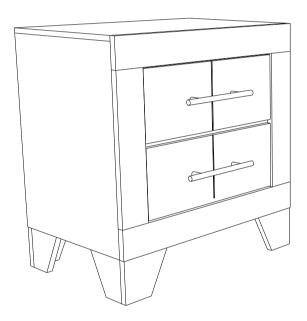

## **PARTS IDENTIFICATION**

A NIGHTSTAND

1PC

B LEG WITH LABEL "R"

2PCS

## **HARDWARE IDENTIFICATION**

| 1 | BOLT<br>(M6 x 35mm - BLK)            | 4PCS |
|---|--------------------------------------|------|
| 2 | LOCK WASHER<br>(1/4" - BLK)          | 4PCS |
| 3 | FLAT WASHER<br>(1/4"ID x 19mm - BLK) | 4PCS |
| 4 | WOOD DOWEL<br>(8 x 20mm)             | 4PCS |
| 5 | ALLEN WRENCH<br>(M4 x 60mm - BLK)    | 1PC  |