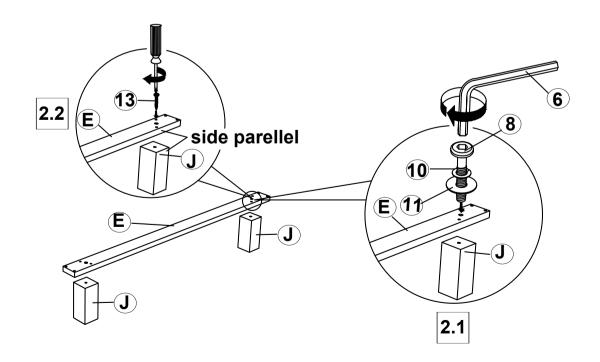

|------|------|----|-----------------------------------------------|-----------------------------------------------|------|
| 7 | BIG ALLEN WRENCH<br>(M5 x 65mm - BLK)  |      | 1PC  | 11 | FLAT WASHER<br>(1/4"ID x 13mm - BLK)          |                                               | 6PCS |
| 8 | LONG BOLT<br>(M6 x 80mm - BLK)         |      | 2PCS | 12 | SHORT FLAT<br>HEAD SCREW<br>(M4 x 32mm - RBW) | <del>()</del>                                 | 8PCS |
| 9 | MEDIUM BOLT<br>(M6 x 50mm - BLK)       |      | 4PCS | 13 | LONG FLAT<br>HEAD SCREW<br>(M4 x 50mm - RBW)  | <b>+</b> ************************************ | 4PCS |

#### NOTE:



## **ASSEMBLY INSTRUCTIONS**

## STEP 1

Note: Please take note of the marking sticker

(L&R) on the headboard legs.



### \*\*BACK VIEW\*\*

## STEP 2



PAGE 4 OF 6

# COASTER

# ASSEMBLY INSTRUCTIONS STEP 3



## STEP 4



PAGE 5 OF 6



# ASSEMBLY INSTRUCTIONS

# STEP 5



# STEP 6 COMPLETE



**ķ** 

# ITEM:**225061F (В1&В2)**



Inner Size: 55.00"W X 76.00"D



Note: Dimension tolerance ± 5%





Fine Furniture for every stage of life

225062 *Nightstand* 

REVISION 0: 11/23/2024

# COASTER

## **ASSEMBLY INSTRUCTIONS**

### **ASSEMBLY TIPS:**

- 1. Remove hardware from box and sort by size.
- 2. Please check to see that all hardware and parts are present prior to start of assembly.
- 3. Please follow attached instructions in the same sequence as numbered to assure fast & easy assembly.



### **WARNING!**

- 1. Don't attempt to repair or modify parts that are broken or defective. Please contact the store immediately.
- 2. This produ