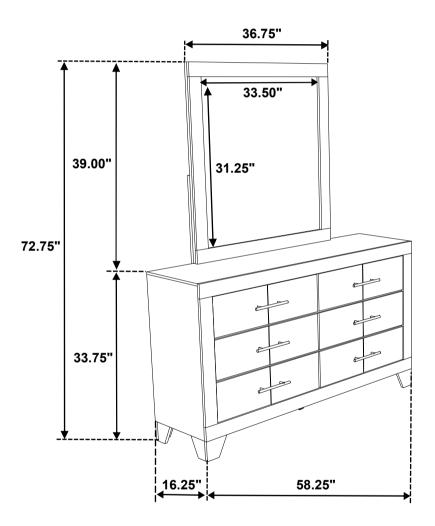

# STEP 4 COMPLETE

Inner Size of Drawer: 12.75"W x 11.25"D x 4.25"H x 0.25"T

Note: Dimension tolerance ± 5%

Fine Furniture for every stage of life

225063 Dresser

REVISION 0: 11/23/2024

# STEP 4 COMPLETE

COASTERFURNITURE.COM

PAGE 3 OF 3

Inner Size of Drawer : 23.25"W x 11.25"D x 5.25"H x 0.25"T

Note: Dimension tolerance ± 5%

Fine Furniture for every stage of life

225064 *Mirror* 

REVISION 0: 11/23/2024