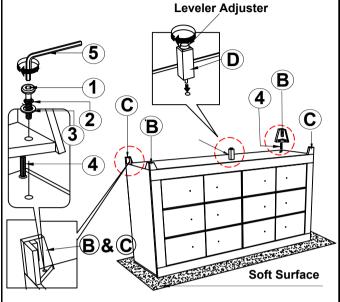

## **PARTS IDENTIFICATION**

| Α | DRESSER                            | 1PC  |
|---|------------------------------------|------|
| В | LEG WITH LABEL "R"                 | 2PCS |
| С | LEG WITH LABEL "L"                 | 2PCS |
| D | CENTER SUPPORT LEG<br>WITH LEVELER | 1PC  |

## HARDWARE IDENTIFICATION

| 1 | BOLT<br>(M6 x 35mm - BLK)            | 4PCS |
|---|--------------------------------------|------|
| 2 | LOCK WASHER<br>(1/4" - BLK)          | 4PCS |
| 3 | FLAT WASHER<br>(1/4"ID x 19mm - BLK) | 4PCS |
| 4 | WOOD DOWEL<br>(8 x 20mm)             | 4PCS |
| 5 | ALLEN WRENCH<br>(M4 x 60mm - BLK)    | 1PC  |

## STEP 2

**Bottom View** 