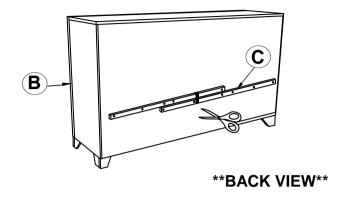

4

### **ASSEMBLY INSTRUCTIONS**



### **ASSEMBLY TIPS:**

- 1. Remove hardware from box and sort by size.
- 2. Please check to see that all hardware and parts are present prior to start of assembly.
- 3. Please follow attached instructions in the same sequence as numbered to assure fast & easy assembly.



### **WARNING!**

- 1. Don't attempt to repair or modify parts that are broken or defective. Please contact the store immediately.
- 2. This product is for home use only and not intended for commercial establishments.





10 MINUTES

## **PARTS IDENTIFICATION**

A MIRROR 1PC

B DRESSER FROM
BOX ITEM #225063

1PC

C MIRROR SUPPORT (PACK WITH MIRROR) 2PCS

## **HARDWARE IDENTIFICATION**

1 FLAT HEAD SCREW

(M4 x 32mm - RBW)

10PCS

#### NOTE:

## **ASSEMBLY INSTRUCTIONS**

## STEP 1





# STEP 2



# STEP 3 COMPLETE





PAGE 3 OF 3





Note: Dimension tolerance ± 5%