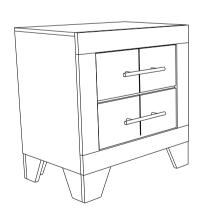

## **PARTS IDENTIFICATION**

A NIGHTSTAND

1PC

B LEG WITH LABEL "R"

2PCS

# STEP 4 COMPLETE

Inner Size of Drawer: 12.75"W x 11.25"D x 4.25"H x 0.25"T

Note: Dimension tolerance ± 5%

Fine Furniture for every stage of life

225063 Dresser

REVISION 0: 11/23/2024