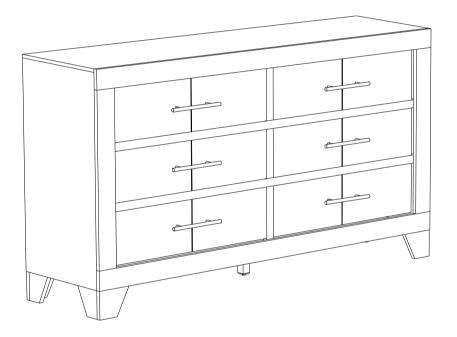

## **PARTS IDENTIFICATION**

| Α | DRESSER                            | 1PC  |
|---|------------------------------------|------|
| В | LEG WITH LABEL "R"                 | 2PCS |
| С | LEG WITH LABEL "L"                 | 2PCS |
| D | CENTER SUPPORT LEG<br>WITH LEVELER | 1PC  |

# STEP 4 COMPLETE

COASTERFURNITURE.COM

PAGE 3 OF 3

Inner Size of Drawer : 23.25"W x 11.25"D x 5.25"H x 0.25"T

Note: Dimension tolerance ± 5%

Fine Furniture for every stage of life

225064 *Mirror* 

REVISION 0: 11/23/2024