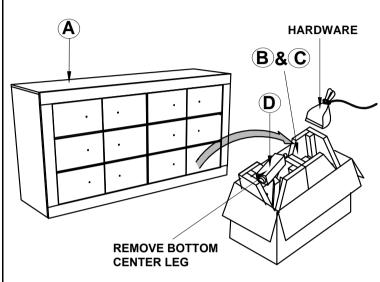

## **PARTS IDENTIFICATION**

| Α | DRESSER                            | 1PC  |
|---|------------------------------------|------|
| В | LEG WITH LABEL "R"                 | 2PCS |
| С | LEG WITH LABEL "L"                 | 2PCS |
| D | CENTER SUPPORT LEG<br>WITH LEVELER | 1PC  |

## HARDWARE IDENTIFICATION

| 1 | BOLT<br>(M6 x 35mm - BLK)            | 4PCS |
|---|--------------------------------------|------|
| 2 | LOCK WASHER<br>(1/4" - BLK)          | 4PCS |
| 3 | FLAT WASHER<br>(1/4"ID x 19mm - BLK) | 4PCS |
| 4 | WOOD DOWEL<br>(8 x 20mm)             | 4PCS |
| 5 | ALLEN WRENCH<br>(M4 x 60mm - BLK)    | 1PC  |

## STEP 1