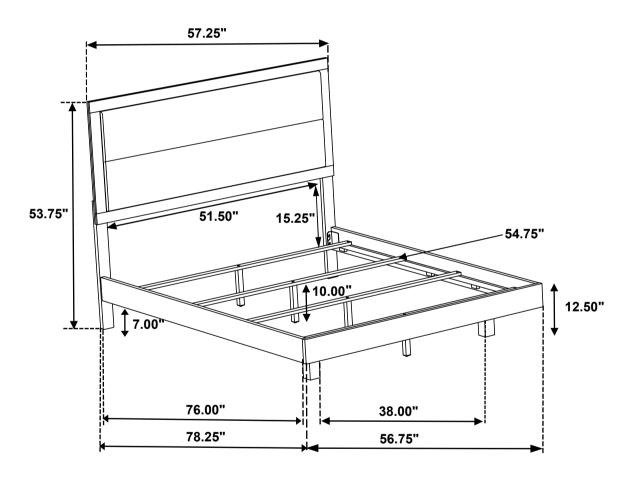

# ITEM:**225061F (В1&В2)**

Inner Size: 55.00"W X 76.00"D

Note: Dimension tolerance ± 5%

Fine Furniture for every stage of life

225062 *Nightstand* 

REVISION 0: 11/23/2024