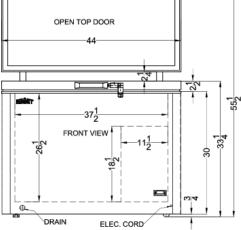

## **EQFF72 Specifications:**

| Height of Cabinet         33.25" (84 cm)           Width         44.0" (112 cm)           Depth         24.0" (61 cm)           Depth with Handle         25.13" (64 cm)           Capacity         8.0 cu.ft. (227 L)           Defrost Type         Frost-Free           Door         White           Cabinet         White           US Electrical Safety         UL           Canadian Electrical Safety         ULC           Safety         ULC           Sanitation         UL-S           Amps         1.4           Voltage/Frequency         115 V AC/60 Hz           Weight         100.0 lbs. (45 kg)           Shipping Weight         110.0 lbs. (50 kg)           Parts & Labor Warranty         1 Year           Compressor Warranty         5 Years           Freezer         Door Swing         Lift-Up           Interior Height         26.5" (67 cm)           Interior Width         37.5" (95 cm)           Interior Depth         16.0" (41 cm)           Thermostat Type         Digital           Fan Type         Interior           Refrigerant Amount         1.94 oz.           Wheels         2           Compres                                                                                                                                                                                                                                                                                                                                                                                                                                                                                                                                                                                                                                                                                                                                                                                                                                                                                                                                                                               | Overview               |                    |
|--------------------------------------------------------------------------------------------------------------------------------------------------------------------------------------------------------------------------------------------------------------------------------------------------------------------------------------------------------------------------------------------------------------------------------------------------------------------------------------------------------------------------------------------------------------------------------------------------------------------------------------------------------------------------------------------------------------------------------------------------------------------------------------------------------------------------------------------------------------------------------------------------------------------------------------------------------------------------------------------------------------------------------------------------------------------------------------------------------------------------------------------------------------------------------------------------------------------------------------------------------------------------------------------------------------------------------------------------------------------------------------------------------------------------------------------------------------------------------------------------------------------------------------------------------------------------------------------------------------------------------------------------------------------------------------------------------------------------------------------------------------------------------------------------------------------------------------------------------------------------------------------------------------------------------------------------------------------------------------------------------------------------------------------------------------------------------------------------------------------------------|------------------------|--------------------|
| Depth with Handle 25.13" (64 cm) Capacity 8.0 cu.ft. (227 L) Defrost Type Frost-Free Door White Cabinet White US Electrical Safety UL Canadian Electrical Safety Sanitation UL-S Amps 1.4 Voltage/Frequency 115 V AC/60 Hz Weight 100.0 lbs. (45 kg) Shipping Weight 110.0 lbs. (50 kg) Parts & Labor Warranty 1 Year Compressor Warranty 5 Years Freezer Door Swing Lift-Up Interior Height 26.5" (67 cm) Interior Depth 16.0" (41 cm) Thermostat Type Digital Fan Type Interior Refrigerant Amount 1.94 oz. Wheels 2 Compressor Step Height 11.5" (29 cm) Compressor Step Depth 11.5" (29 cm) Compressor Step Depth 11.5" (29 cm)                                                                                                                                                                                                                                                                                                                                                                                                                                                                                                                                                                                                                                                                                                                                                                                                                                                                                                                                                                                                                                                                                                                                                                                                                                                                                                                                                                                                                                                                                            | Height of Cabinet      | 33.25" (84 cm)     |
| Depth with Handle 25.13" (64 cm) Capacity 8.0 cu.ft. (227 L) Defrost Type Frost-Free Door White Cabinet White US Electrical Safety UL Canadian Electrical Safety ULC Safety Sanitation UL-S Amps 1.4 Voltage/Frequency 115 V AC/60 Hz Weight 100.0 lbs. (45 kg) Shipping Weight 110.0 lbs. (50 kg) Parts & Labor Warranty 1 Year Compressor Warranty 5 Years Freezer Door Swing Lift-Up Interior Height 26.5" (67 cm) Interior Width 37.5" (95 cm) Interior Depth 16.0" (41 cm) Thermostat Type Digital Fan Type Interior Refrigerant Type R600a Refrigerant Amount 1.94 oz. Wheels 2 Compressor Step Height 11.5" (29 cm) Compressor Step Depth 11.5" (29 cm)                                                                                                                                                                                                                                                                                                                                                                                                                                                                                                                                                                                                                                                                                                                                                                                                                                                                                                                                                                                                                                                                                                                                                                                                                                                                                                                                                                                                                                                                 | Width                  | 44.0" (112 cm)     |
| Capacity 8.0 cu.ft. (227 L)  Defrost Type Frost-Free  Door White  Cabinet White  US Electrical Safety UL  Canadian Electrical Safety ULC  Safety Sanitation UL-S  Amps 1.4  Voltage/Frequency 115 V AC/60 Hz  Weight 100.0 lbs. (45 kg)  Shipping Weight 110.0 lbs. (50 kg)  Parts & Labor Warranty 1 Year  Compressor Warranty 5 Years  Freezer  Door Swing Lift-Up  Interior Height 26.5" (67 cm)  Interior Width 37.5" (95 cm)  Interior Depth 16.0" (41 cm)  Thermostat Type Digital  Fan Type Interior  Refrigerant Type R600a  Refrigerant Amount 1.94 oz.  Wheels 2  Compressor Step Height 11.5" (29 cm)  Compressor Step Depth 11.5" (29 cm)                                                                                                                                                                                                                                                                                                                                                                                                                                                                                                                                                                                                                                                                                                                                                                                                                                                                                                                                                                                                                                                                                                                                                                                                                                                                                                                                                                                                                                                                          | Depth                  | 24.0" (61 cm)      |
| Defrost Type Frost-Free  Door White  Cabinet White  US Electrical Safety UL  Canadian Electrical Safety  Sanitation UL-S  Amps 1.4  Voltage/Frequency 115 V AC/60 Hz  Weight 100.0 lbs. (45 kg)  Shipping Weight 110.0 lbs. (50 kg)  Parts & Labor Warranty 1 Year  Compressor Warranty 5 Years  Freezer  Door Swing Lift-Up  Interior Height 26.5" (67 cm)  Interior Width 37.5" (95 cm)  Interior Depth 16.0" (41 cm)  Thermostat Type Digital  Fan Type Interior  Refrigerant Type R600a  Refrigerant Amount 1.94 oz.  Wheels 2  Compressor Step Height 11.5" (29 cm)  Compressor Step Depth 11.5" (29 cm)                                                                                                                                                                                                                                                                                                                                                                                                                                                                                                                                                                                                                                                                                                                                                                                                                                                                                                                                                                                                                                                                                                                                                                                                                                                                                                                                                                                                                                                                                                                  | Depth with Handle      | 25.13" (64 cm)     |
| Door White Cabinet White US Electrical Safety UL Canadian Electrical Safety Sanitation UL-S Amps 1.4 Voltage/Frequency 115 V AC/60 Hz Weight 100.0 lbs. (45 kg) Shipping Weight 110.0 lbs. (50 kg) Parts & Labor Warranty 1 Year Compressor Warranty 5 Years Freezer Door Swing Lift-Up Interior Height 26.5" (67 cm) Interior Width 37.5" (95 cm) Interior Depth 16.0" (41 cm) Thermostat Type Digital Fan Type Interior Refrigerant Type R600a Refrigerant Amount 1.94 oz. Wheels 2 Compressor Step Height 11.5" (29 cm) Compressor Step Depth 11.5" (29 cm)                                                                                                                                                                                                                                                                                                                                                                                                                                                                                                                                                                                                                                                                                                                                                                                                                                                                                                                                                                                                                                                                                                                                                                                                                                                                                                                                                                                                                                                                                                                                                                 | Capacity               | 8.0 cu.ft. (227 L) |
| Cabinet White US Electrical Safety UL Canadian Electrical Safety Sanitation UL-S Amps 1.4 Voltage/Frequency 115 V AC/60 Hz Weight 100.0 lbs. (45 kg) Shipping Weight 110.0 lbs. (50 kg) Parts & Labor Warranty 1 Year Compressor Warranty 5 Years Freezer Door Swing Lift-Up Interior Height 26.5" (67 cm) Interior Width 37.5" (95 cm) Interior Depth 16.0" (41 cm) Thermostat Type Digital Fan Type Interior Refrigerant Type R600a Refrigerant Amount 1.94 oz. Wheels 2 Compressor Step Height 11.5" (29 cm) Compressor Step Depth 11.5" (29 cm)                                                                                                                                                                                                                                                                                                                                                                                                                                                                                                                                                                                                                                                                                                                                                                                                                                                                                                                                                                                                                                                                                                                                                                                                                                                                                                                                                                                                                                                                                                                                                                            | Defrost Type           | Frost-Free         |
| US Electrical Safety  Canadian Electrical Safety  Sanitation  UL-S  Amps  1.4  Voltage/Frequency  Usight  Usig | Door                   | White              |
| Canadian Electrical Safety  Sanitation  UL-S  Amps  1.4  Voltage/Frequency  Shipping Weight  Parts & Labor Warranty  Compressor Warranty  Treezer  Door Swing  Interior Height  Interior Width  Interior Depth  Interior Depth  Thermostat Type  Refrigerant Type  Refrigerant Amount  Wheels  Compressor Step Height  Compressor Step Depth  UL-S  UL-S  UL-S  11.5 V AC/60 Hz  UL-S  10.0 lbs. (45 kg)  110.0 lbs. (50 kg)  11.6 Vears  Freezer  Door Swing  Lift-Up  Interior Width  37.5" (95 cm)  Interior  Refrigerant Type  Ref00a  Refrigerant Type  Ref00a  Refrigerant Amount  1.94 oz.  Compressor Step Width  11.5" (29 cm)  Compressor Step Depth                                                                                                                                                                                                                                                                                                                                                                                                                                                                                                                                                                                                                                                                                                                                                                                                                                                                                                                                                                                                                                                                                                                                                                                                                                                                                                                                                                                 | Cabinet                | White              |
| Safety         UL-S           Amps         1.4           Voltage/Frequency         115 V AC/60 Hz           Weight         100.0 lbs. (45 kg)           Shipping Weight         110.0 lbs. (50 kg)           Parts & Labor Warranty         1 Year           Compressor Warranty         5 Years           Freezer         Door Swing         Lift-Up           Interior Height         26.5" (67 cm)           Interior Width         37.5" (95 cm)           Interior Depth         16.0" (41 cm)           Thermostat Type         Digital           Fan Type         Interior           Refrigerant Type         R600a           Refrigerant Amount         1.94 oz.           Wheels         2           Compressor Step Height         18.5" (47 cm)           Compressor Step Width         11.5" (29 cm)           Compressor Step Depth         11.5" (29 cm)                                                                                                                                                                                                                                                                                                                                                                                                                                                                                                                                                                                                                                                                                                                                                                                                                                                                                                                                                                                                                                                                                                                                                                                                                                                         | US Electrical Safety   | UL                 |
| Amps         1.4           Voltage/Frequency         115 V AC/60 Hz           Weight         100.0 lbs. (45 kg)           Shipping Weight         110.0 lbs. (50 kg)           Parts & Labor Warranty         1 Year           Compressor Warranty         5 Years           Freezer           Door Swing         Lift-Up           Interior Height         26.5" (67 cm)           Interior Width         37.5" (95 cm)           Interior Depth         16.0" (41 cm)           Thermostat Type         Digital           Fan Type         Interior           Refrigerant Type         R600a           Refrigerant Amount         1.94 oz.           Wheels         2           Compressor Step Height         18.5" (47 cm)           Compressor Step Width         11.5" (29 cm)           Compressor Step Depth         11.5" (29 cm)                                                                                                                                                                                                                                                                                                                                                                                                                                                                                                                                                                                                                                                                                                                                                                                                                                                                                                                                                                                                                                                                                                                                                                                                                                                                                     |                        | ULC                |
| Voltage/Frequency  Weight  100.0 lbs. (45 kg)  Shipping Weight  110.0 lbs. (50 kg)  Parts & Labor Warranty  Compressor Warranty  5 Years  Freezer  Door Swing  Lift-Up  Interior Height  26.5" (67 cm)  Interior Width  37.5" (95 cm)  Interior Depth  16.0" (41 cm)  Thermostat Type  Digital  Fan Type  Refrigerant Type  Refrigerant Type  Refrigerant Amount  Wheels  2  Compressor Step Height  Compressor Step Width  11.5" (29 cm)                                                                                                                                                                                                                                                                                                                                                                                                                                                                                                                                                                                                                                                                                                                                                                                                                                                                                                                                                                                                                                                                                                                                                                                                                                                                                                                                                                                                                                                                                                                                                                                                                                                                                      | Sanitation             | UL-S               |
| Weight 100.0 lbs. (45 kg)  Shipping Weight 110.0 lbs. (50 kg)  Parts & Labor Warranty 1 Year  Compressor Warranty 5 Years  Freezer  Door Swing Lift-Up  Interior Height 26.5" (67 cm)  Interior Width 37.5" (95 cm)  Interior Depth 16.0" (41 cm)  Thermostat Type Digital  Fan Type Interior  Refrigerant Type R600a  Refrigerant Amount 1.94 oz.  Wheels 2  Compressor Step Height 18.5" (47 cm)  Compressor Step Width 11.5" (29 cm)                                                                                                                                                                                                                                                                                                                                                                                                                                                                                                                                                                                                                                                                                                                                                                                                                                                                                                                                                                                                                                                                                                                                                                                                                                                                                                                                                                                                                                                                                                                                                                                                                                                                                        | Amps                   | 1.4                |
| Shipping Weight 110.0 lbs. (50 kg)  Parts & Labor Warranty 1 Year  Compressor Warranty 5 Years  Freezer  Door Swing Lift-Up  Interior Height 26.5" (67 cm)  Interior Width 37.5" (95 cm)  Interior Depth 16.0" (41 cm)  Thermostat Type Digital  Fan Type Interior  Refrigerant Type R600a  Refrigerant Amount 1.94 oz.  Wheels 2  Compressor Step Height 11.5" (29 cm)  Compressor Step Depth 11.5" (29 cm)                                                                                                                                                                                                                                                                                                                                                                                                                                                                                                                                                                                                                                                                                                                                                                                                                                                                                                                                                                                                                                                                                                                                                                                                                                                                                                                                                                                                                                                                                                                                                                                                                                                                                                                   | Voltage/Frequency      | 115 V AC/60 Hz     |
| Parts & Labor Warranty         1 Year           Compressor Warranty         5 Years           Freezer         Door Swing         Lift-Up           Interior Height         26.5" (67 cm)           Interior Width         37.5" (95 cm)           Interior Depth         16.0" (41 cm)           Thermostat Type         Digital           Fan Type         Interior           Refrigerant Type         R600a           Refrigerant Amount         1.94 oz.           Wheels         2           Compressor Step Height         18.5" (47 cm)           Compressor Step Width         11.5" (29 cm)           Compressor Step Depth         11.5" (29 cm)                                                                                                                                                                                                                                                                                                                                                                                                                                                                                                                                                                                                                                                                                                                                                                                                                                                                                                                                                                                                                                                                                                                                                                                                                                                                                                                                                                                                                                                                      | Weight                 | 100.0 lbs. (45 kg) |
| Compressor Warranty 5 Years  Freezer  Door Swing Lift-Up Interior Height 26.5" (67 cm) Interior Width 37.5" (95 cm) Interior Depth 16.0" (41 cm) Thermostat Type Digital Fan Type Interior Refrigerant Type R600a Refrigerant Amount 1.94 oz. Wheels 2 Compressor Step Height 18.5" (47 cm) Compressor Step Width 11.5" (29 cm)                                                                                                                                                                                                                                                                                                                                                                                                                                                                                                                                                                                                                                                                                                                                                                                                                                                                                                                                                                                                                                                                                                                                                                                                                                                                                                                                                                                                                                                                                                                                                                                                                                                                                                                                                                                                | Shipping Weight        | 110.0 lbs. (50 kg) |
| FreezerDoor SwingLift-UpInterior Height26.5" (67 cm)Interior Width37.5" (95 cm)Interior Depth16.0" (41 cm)Thermostat TypeDigitalFan TypeInteriorRefrigerant TypeR600aRefrigerant Amount1.94 oz.Wheels2Compressor Step Height18.5" (47 cm)Compressor Step Width11.5" (29 cm)Compressor Step Depth11.5" (29 cm)                                                                                                                                                                                                                                                                                                                                                                                                                                                                                                                                                                                                                                                                                                                                                                                                                                                                                                                                                                                                                                                                                                                                                                                                                                                                                                                                                                                                                                                                                                                                                                                                                                                                                                                                                                                                                  | Parts & Labor Warranty | 1 Year             |
| Door Swing Lift-Up Interior Height 26.5" (67 cm) Interior Width 37.5" (95 cm) Interior Depth 16.0" (41 cm) Thermostat Type Digital Fan Type Interior Refrigerant Type R600a Refrigerant Amount 1.94 oz. Wheels 2 Compressor Step Height 18.5" (47 cm) Compressor Step Width 11.5" (29 cm)                                                                                                                                                                                                                                                                                                                                                                                                                                                                                                                                                                                                                                                                                                                                                                                                                                                                                                                                                                                                                                                                                                                                                                                                                                                                                                                                                                                                                                                                                                                                                                                                                                                                                                                                                                                                                                      | Compressor Warranty    | 5 Years            |
| Interior Height 26.5" (67 cm)  Interior Width 37.5" (95 cm)  Interior Depth 16.0" (41 cm)  Thermostat Type Digital  Fan Type Interior  Refrigerant Type R600a  Refrigerant Amount 1.94 oz.  Wheels 2  Compressor Step Height 18.5" (47 cm)  Compressor Step Width 11.5" (29 cm)                                                                                                                                                                                                                                                                                                                                                                                                                                                                                                                                                                                                                                                                                                                                                                                                                                                                                                                                                                                                                                                                                                                                                                                                                                                                                                                                                                                                                                                                                                                                                                                                                                                                                                                                                                                                                                                | Freezer                |                    |
| Interior Width 37.5" (95 cm) Interior Depth 16.0" (41 cm) Thermostat Type Digital Fan Type Interior Refrigerant Type R600a Refrigerant Amount 1.94 oz. Wheels 2 Compressor Step Height 18.5" (47 cm) Compressor Step Width 11.5" (29 cm) Compressor Step Depth 11.5" (29 cm)                                                                                                                                                                                                                                                                                                                                                                                                                                                                                                                                                                                                                                                                                                                                                                                                                                                                                                                                                                                                                                                                                                                                                                                                                                                                                                                                                                                                                                                                                                                                                                                                                                                                                                                                                                                                                                                   | Door Swing             | Lift-Up            |
| Interior Depth 16.0" (41 cm) Thermostat Type Digital Fan Type Interior Refrigerant Type R600a Refrigerant Amount 1.94 oz. Wheels 2 Compressor Step Height 18.5" (47 cm) Compressor Step Width 11.5" (29 cm) Compressor Step Depth 11.5" (29 cm)                                                                                                                                                                                                                                                                                                                                                                                                                                                                                                                                                                                                                                                                                                                                                                                                                                                                                                                                                                                                                                                                                                                                                                                                                                                                                                                                                                                                                                                                                                                                                                                                                                                                                                                                                                                                                                                                                | Interior Height        | 26.5" (67 cm)      |
| Thermostat Type Digital Fan Type Interior Refrigerant Type R600a Refrigerant Amount 1.94 oz. Wheels 2 Compressor Step Height 18.5" (47 cm) Compressor Step Width 11.5" (29 cm) Compressor Step Depth 11.5" (29 cm)                                                                                                                                                                                                                                                                                                                                                                                                                                                                                                                                                                                                                                                                                                                                                                                                                                                                                                                                                                                                                                                                                                                                                                                                                                                                                                                                                                                                                                                                                                                                                                                                                                                                                                                                                                                                                                                                                                             | Interior Width         | 37.5" (95 cm)      |
| Fan Type Interior Refrigerant Type R600a Refrigerant Amount 1.94 oz. Wheels 2 Compressor Step Height 18.5" (47 cm) Compressor Step Width 11.5" (29 cm) Compressor Step Depth 11.5" (29 cm)                                                                                                                                                                                                                                                                                                                                                                                                                                                                                                                                                                                                                                                                                                                                                                                                                                                                                                                                                                                                                                                                                                                                                                                                                                                                                                                                                                                                                                                                                                                                                                                                                                                                                                                                                                                                                                                                                                                                     | Interior Depth         | 16.0" (41 cm)      |
| Refrigerant Type R600a Refrigerant Amount 1.94 oz. Wheels 2 Compressor Step Height 18.5" (47 cm) Compressor Step Width 11.5" (29 cm) Compressor Step Depth 11.5" (29 cm)                                                                                                                                                                                                                                                                                                                                                                                                                                                                                                                                                                                                                                                                                                                                                                                                                                                                                                                                                                                                                                                                                                                                                                                                                                                                                                                                                                                                                                                                                                                                                                                                                                                                                                                                                                                                                                                                                                                                                       | Thermostat Type        | Digital            |
| Refrigerant Amount 1.94 oz.  Wheels 2  Compressor Step Height 18.5" (47 cm)  Compressor Step Width 11.5" (29 cm)  Compressor Step Depth 11.5" (29 cm)                                                                                                                                                                                                                                                                                                                                                                                                                                                                                                                                                                                                                                                                                                                                                                                                                                                                                                                                                                                                                                                                                                                                                                                                                                                                                                                                                                                                                                                                                                                                                                                                                                                                                                                                                                                                                                                                                                                                                                          | Fan Type               | Interior           |
| Wheels2Compressor Step Height18.5" (47 cm)Compressor Step Width11.5" (29 cm)Compressor Step Depth11.5" (29 cm)                                                                                                                                                                                                                                                                                                                                                                                                                                                                                                                                                                                                                                                                                                                                                                                                                                                                                                                                                                                                                                                                                                                                                                                                                                                                                                                                                                                                                                                                                                                                                                                                                                                                                                                                                                                                                                                                                                                                                                                                                 | Refrigerant Type       | R600a              |
| Compressor Step Height 18.5" (47 cm)  Compressor Step Width 11.5" (29 cm)  Compressor Step Depth 11.5" (29 cm)                                                                                                                                                                                                                                                                                                                                                                                                                                                                                                                                                                                                                                                                                                                                                                                                                                                                                                                                                                                                                                                                                                                                                                                                                                                                                                                                                                                                                                                                                                                                                                                                                                                                                                                                                                                                                                                                                                                                                                                                                 | Refrigerant Amount     | 1.94 oz.           |
| Compressor Step Width 11.5" (29 cm)  Compressor Step Depth 11.5" (29 cm)                                                                                                                                                                                                                                                                                                                                                                                                                                                                                                                                                                                                                                                                                                                                                                                                                                                                                                                                                                                                                                                                                                                                                                                                                                                                                                                                                                                                                                                                                                                                                                                                                                                                                                                                                                                                                                                                                                                                                                                                                                                       | Wheels                 | 2                  |
| Compressor Step Depth 11.5" (29 cm)                                                                                                                                                                                                                                                                                                                                                                                                                                                                                                                                                                                                                                                                                                                                                                                                                                                                                                                                                                                                                                                                                                                                                                                                                                                                                                                                                                                                                                                                                                                                                                                                                                                                                                                                                                                                                                                                                                                                                                                                                                                                                            | Compressor Step Height | 18.5" (47 cm)      |
|                                                                                                                                                                                                                                                                                                                                                                                                                                                                                                                                                                                                                                                                                                                                                                                                                                                                                                                                                                                                                                                                                                                                                                                                                                                                                                                                                                                                                                                                                                                                                                                                                                                                                                                                                                                                                                                                                                                                                                                                                                                                                                                                | Compressor Step Width  | 11.5" (29 cm)      |
| Temperature Range -5°F to 12°F                                                                                                                                                                                                                                                                                                                                                                                                                                                                                                                                                                                                                                                                                                                                                                                                                                                                                                                                                                                                                                                                                                                                                                                                                                                                                                                                                                                                                                                                                                                                                                                                                                                                                                                                                                                                                                                                                                                                                                                                                                                                                                 | Compressor Step Depth  | 11.5" (29 cm)      |
|                                                                                                                                                                                                                                                                                                                                                                                                                                                                                                                                                                                                                                                                                                                                                                                                                                                                                                                                                                                                                                                                                                                                                                                                                                                                                                                                                                                                                                                                                                                                                                                                                                                                                                                                                                                                                                                                                                                                                                                                                                                                                                                                | Temperature Range      | -5°F to 12°F       |