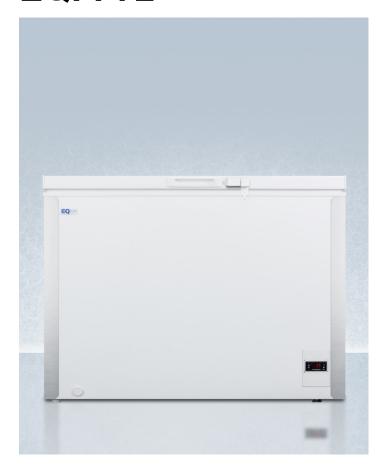

## EQFF72

33.25" x 44" x 24" (H x W x D)

Commercially listed 8 cu.ft. frost-free chest freezer in white with digital thermostat for general purpose storage; replaces SCFF70

## **Highlights:**

Frost-free operation adds convenience to a design previously limited to manual defrost

Probe hole included for customer-installed monitoring equipment

Added security with a hospital grade cord and factoryinstalled lock

## **Product Features:**

| Commercially approved                     | UL-S listed to NSF-7 commercial sanitation standards                                               |  |
|-------------------------------------------|----------------------------------------------------------------------------------------------------|--|
| Frost-free operation                      | No-frost convenience for reduced user maintenance                                                  |  |
| Digital thermostat                        | Externally located electronic thermostat for easy and precise temperature management               |  |
| Fan-cooled interior                       | Helps to maintain a more evenly cooled interior temperature                                        |  |
| Hospital grade cord with 'green dot' plug | Secure three-pronged cord for added unit safety in busy settings                                   |  |
| Stainless steel front corner protectors   | External "bumpers" are factory installed to protect the unit's front corners from dents            |  |
| Factory installed lock                    | Keyed lock offers added security                                                                   |  |
| Access port                               | Unit comes with a factory installed probe hole for users to connect their own monitoring equipment |  |
| Storage basket                            | Removable basket offers convenient storage options                                                 |  |