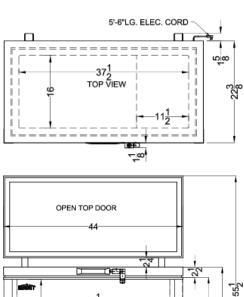

## **EQFF72 Specifications:**

| Height of Cabinet         33.25" (84 cm)           Width         44.0" (112 cm)           Depth         24.0" (61 cm)           Depth with Handle         25.13" (64 cm)           Capacity         8.0 cu.ft. (227 L)           Defrost Type         Frost-Free           Door         White           Cabinet         White           US Electrical Safety         UL           Canadian Electrical Safety         ULC           Safety         ULC           Sanitation         UL-S           Amps         1.4           Voltage/Frequency         115 V AC/60 Hz           Weight         100.0 lbs. (45 kg)           Shipping Weight         110.0 lbs. (50 kg)           Parts & Labor Warranty         1 Year           Compressor Warranty         5 Years           Freezer         Door Swing         Lift-Up           Interior Height         26.5" (67 cm)           Interior Width         37.5" (95 cm)           Interior Depth         16.0" (41 cm)           Thermostat Type         Digital           Fan Type         Interior           Refrigerant Amount         1.94 oz.           Wheels         2           Compres                                                                                                                                                                                                                                                                                                                                                                                                                                                                                                                                                                                                                                                                                                                                                                                                                                                                                                                                                                               | Overview               |                    |
|--------------------------------------------------------------------------------------------------------------------------------------------------------------------------------------------------------------------------------------------------------------------------------------------------------------------------------------------------------------------------------------------------------------------------------------------------------------------------------------------------------------------------------------------------------------------------------------------------------------------------------------------------------------------------------------------------------------------------------------------------------------------------------------------------------------------------------------------------------------------------------------------------------------------------------------------------------------------------------------------------------------------------------------------------------------------------------------------------------------------------------------------------------------------------------------------------------------------------------------------------------------------------------------------------------------------------------------------------------------------------------------------------------------------------------------------------------------------------------------------------------------------------------------------------------------------------------------------------------------------------------------------------------------------------------------------------------------------------------------------------------------------------------------------------------------------------------------------------------------------------------------------------------------------------------------------------------------------------------------------------------------------------------------------------------------------------------------------------------------------------------|------------------------|--------------------|
| Depth with Handle 25.13" (64 cm) Capacity 8.0 cu.ft. (227 L) Defrost Type Frost-Free Door White Cabinet White US Electrical Safety UL Canadian Electrical Safety Sanitation UL-S Amps 1.4 Voltage/Frequency 115 V AC/60 Hz Weight 100.0 lbs. (45 kg) Shipping Weight 110.0 lbs. (50 kg) Parts & Labor Warranty 1 Year Compressor Warranty 5 Years Freezer Door Swing Lift-Up Interior Height 26.5" (67 cm) Interior Depth 16.0" (41 cm) Thermostat Type Digital Fan Type Interior Refrigerant Amount 1.94 oz. Wheels 2 Compressor Step Height 11.5" (29 cm) Compressor Step Depth 11.5" (29 cm) Compressor Step Depth 11.5" (29 cm)                                                                                                                                                                                                                                                                                                                                                                                                                                                                                                                                                                                                                                                                                                                                                                                                                                                                                                                                                                                                                                                                                                                                                                                                                                                                                                                                                                                                                                                                                            | Height of Cabinet      | 33.25" (84 cm)     |
| Depth with Handle 25.13" (64 cm) Capacity 8.0 cu.ft. (227 L) Defrost Type Frost-Free Door White Cabinet White US Electrical Safety UL Canadian Electrical Safety ULC Safety Sanitation UL-S Amps 1.4 Voltage/Frequency 115 V AC/60 Hz Weight 100.0 lbs. (45 kg) Shipping Weight 110.0 lbs. (50 kg) Parts & Labor Warranty 1 Year Compressor Warranty 5 Years Freezer Door Swing Lift-Up Interior Height 26.5" (67 cm) Interior Width 37.5" (95 cm) Interior Depth 16.0" (41 cm) Thermostat Type Digital Fan Type Interior Refrigerant Type R600a Refrigerant Amount 1.94 oz. Wheels 2 Compressor Step Height 11.5" (29 cm) Compressor Step Depth 11.5" (29 cm)                                                                                                                                                                                                                                                                                                                                                                                                                                                                                                                                                                                                                                                                                                                                                                                                                                                                                                                                                                                                                                                                                                                                                                                                                                                                                                                                                                                                                                                                 | Width                  | 44.0" (112 cm)     |
| Capacity 8.0 cu.ft. (227 L)  Defrost Type Frost-Free  Door White  Cabinet White  US Electrical Safety UL  Canadian Electrical Safety ULC  Safety Sanitation UL-S  Amps 1.4  Voltage/Frequency 115 V AC/60 Hz  Weight 100.0 lbs. (45 kg)  Shipping Weight 110.0 lbs. (50 kg)  Parts & Labor Warranty 1 Year  Compressor Warranty 5 Years  Freezer  Door Swing Lift-Up  Interior Height 26.5" (67 cm)  Interior Width 37.5" (95 cm)  Interior Depth 16.0" (41 cm)  Thermostat Type Digital  Fan Type Interior  Refrigerant Type R600a  Refrigerant Amount 1.94 oz.  Wheels 2  Compressor Step Height 11.5" (29 cm)  Compressor Step Depth 11.5" (29 cm)                                                                                                                                                                                                                                                                                                                                                                                                                                                                                                                                                                                                                                                                                                                                                                                                                                                                                                                                                                                                                                                                                                                                                                                                                                                                                                                                                                                                                                                                          | Depth                  | 24.0" (61 cm)      |
| Defrost Type Frost-Free  Door White  Cabinet White  US Electrical Safety UL  Canadian Electrical Safety  Sanitation UL-S  Amps 1.4  Voltage/Frequency 115 V AC/60 Hz  Weight 100.0 lbs. (45 kg)  Shipping Weight 110.0 lbs. (50 kg)  Parts & Labor Warranty 1 Year  Compressor Warranty 5 Years  Freezer  Door Swing Lift-Up  Interior Height 26.5" (67 cm)  Interior Width 37.5" (95 cm)  Interior Depth 16.0" (41 cm)  Thermostat Type Digital  Fan Type Interior  Refrigerant Type R600a  Refrigerant Amount 1.94 oz.  Wheels 2  Compressor Step Height 11.5" (29 cm)  Compressor Step Depth 11.5" (29 cm)                                                                                                                                                                                                                                                                                                                                                                                                                                                                                                                                                                                                                                                                                                                                                                                                                                                                                                                                                                                                                                                                                                                                                                                                                                                                                                                                                                                                                                                                                                                  | Depth with Handle      | 25.13" (64 cm)     |
| Door White Cabinet White US Electrical Safety UL Canadian Electrical Safety Sanitation UL-S Amps 1.4 Voltage/Frequency 115 V AC/60 Hz Weight 100.0 lbs. (45 kg) Shipping Weight 110.0 lbs. (50 kg) Parts & Labor Warranty 1 Year Compressor Warranty 5 Years Freezer Door Swing Lift-Up Interior Height 26.5" (67 cm) Interior Width 37.5" (95 cm) Interior Depth 16.0" (41 cm) Thermostat Type Digital Fan Type Interior Refrigerant Type R600a Refrigerant Amount 1.94 oz. Wheels 2 Compressor Step Height 11.5" (29 cm) Compressor Step Depth 11.5" (29 cm)                                                                                                                                                                                                                                                                                                                                                                                                                                                                                                                                                                                                                                                                                                                                                                                                                                                                                                                                                                                                                                                                                                                                                                                                                                                                                                                                                                                                                                                                                                                                                                 | Capacity               | 8.0 cu.ft. (227 L) |
| Cabinet White US Electrical Safety UL Canadian Electrical Safety Sanitation UL-S Amps 1.4 Voltage/Frequency 115 V AC/60 Hz Weight 100.0 lbs. (45 kg) Shipping Weight 110.0 lbs. (50 kg) Parts & Labor Warranty 1 Year Compressor Warranty 5 Years Freezer Door Swing Lift-Up Interior Height 26.5" (67 cm) Interior Width 37.5" (95 cm) Interior Depth 16.0" (41 cm) Thermostat Type Digital Fan Type Interior Refrigerant Type R600a Refrigerant Amount 1.94 oz. Wheels 2 Compressor Step Height 11.5" (29 cm) Compressor Step Depth 11.5" (29 cm)                                                                                                                                                                                                                                                                                                                                                                                                                                                                                                                                                                                                                                                                                                                                                                                                                                                                                                                                                                                                                                                                                                                                                                                                                                                                                                                                                                                                                                                                                                                                                                            | Defrost Type           | Frost-Free         |
| US Electrical Safety  Canadian Electrical Safety  Sanitation  UL-S  Amps  1.4  Voltage/Frequency  Usight  Usig | Door                   | White              |
| Canadian Electrical Safety  Sanitation  UL-S  Amps  1.4  Voltage/Frequency  Shipping Weight  Parts & Labor Warranty  Compressor Warranty  Treezer  Door Swing  Interior Height  Interior Width  Interior Depth  Interior Depth  Thermostat Type  Refrigerant Type  Refrigerant Amount  Wheels  Compressor Step Height  Compressor Step Depth  UL-S  UL-S  UL-S  11.5 V AC/60 Hz  UL-S  10.0 lbs. (45 kg)  110.0 lbs. (50 kg)  11.6 Vears  Freezer  Door Swing  Lift-Up  Interior Width  37.5" (95 cm)  Interior  Refrigerant Type  Ref00a  Refrigerant Type  Ref00a  Refrigerant Amount  1.94 oz.  Compressor Step Width  11.5" (29 cm)  Compressor Step Depth                                                                                                                                                                                                                                                                                                                                                                                                                                                                                                                                                                                                                                                                                                                                                                                                                                                                                                                                                                                                                                                                                                                                                                                                                                                                                                                                                                                 | Cabinet                | White              |
| Safety         UL-S           Amps         1.4           Voltage/Frequency         115 V AC/60 Hz           Weight         100.0 lbs. (45 kg)           Shipping Weight         110.0 lbs. (50 kg)           Parts & Labor Warranty         1 Year           Compressor Warranty         5 Years           Freezer         Door Swing         Lift-Up           Interior Height         26.5" (67 cm)           Interior Width         37.5" (95 cm)           Interior Depth         16.0" (41 cm)           Thermostat Type         Digital           Fan Type         Interior           Refrigerant Type         R600a           Refrigerant Amount         1.94 oz.           Wheels         2           Compressor Step Height         18.5" (47 cm)           Compressor Step Width         11.5" (29 cm)           Compressor Step Depth         11.5" (29 cm)                                                                                                                                                                                                                                                                                                                                                                                                                                                                                                                                                                                                                                                                                                                                                                                                                                                                                                                                                                                                                                                                                                                                                                                                                                                         | US Electrical Safety   | UL                 |
| Amps         1.4           Voltage/Frequency         115 V AC/60 Hz           Weight         100.0 lbs. (45 kg)           Shipping Weight         110.0 lbs. (50 kg)           Parts & Labor Warranty         1 Year           Compressor Warranty         5 Years           Freezer           Door Swing         Lift-Up           Interior Height         26.5" (67 cm)           Interior Width         37.5" (95 cm)           Interior Depth         16.0" (41 cm)           Thermostat Type         Digital           Fan Type         Interior           Refrigerant Type         R600a           Refrigerant Amount         1.94 oz.           Wheels         2           Compressor Step Height         18.5" (47 cm)           Compressor Step Width         11.5" (29 cm)           Compressor Step Depth         11.5" (29 cm)                                                                                                                                                                                                                                                                                                                                                                                                                                                                                                                                                                                                                                                                                                                                                                                                                                                                                                                                                                                                                                                                                                                                                                                                                                                                                     |                        | ULC                |
| Voltage/Frequency  Weight  100.0 lbs. (45 kg)  Shipping Weight  110.0 lbs. (50 kg)  Parts & Labor Warranty  Compressor Warranty  5 Years  Freezer  Door Swing  Lift-Up  Interior Height  26.5" (67 cm)  Interior Width  37.5" (95 cm)  Interior Depth  16.0" (41 cm)  Thermostat Type  Digital  Fan Type  Refrigerant Type  Refrigerant Type  Refrigerant Amount  Wheels  2  Compressor Step Height  Compressor Step Width  11.5" (29 cm)                                                                                                                                                                                                                                                                                                                                                                                                                                                                                                                                                                                                                                                                                                                                                                                                                                                                                                                                                                                                                                                                                                                                                                                                                                                                                                                                                                                                                                                                                                                                                                                                                                                                                      | Sanitation             | UL-S               |
| Weight 100.0 lbs. (45 kg)  Shipping Weight 110.0 lbs. (50 kg)  Parts & Labor Warranty 1 Year  Compressor Warranty 5 Years  Freezer  Door Swing Lift-Up  Interior Height 26.5" (67 cm)  Interior Width 37.5" (95 cm)  Interior Depth 16.0" (41 cm)  Thermostat Type Digital  Fan Type Interior  Refrigerant Type R600a  Refrigerant Amount 1.94 oz.  Wheels 2  Compressor Step Height 18.5" (47 cm)  Compressor Step Width 11.5" (29 cm)                                                                                                                                                                                                                                                                                                                                                                                                                                                                                                                                                                                                                                                                                                                                                                                                                                                                                                                                                                                                                                                                                                                                                                                                                                                                                                                                                                                                                                                                                                                                                                                                                                                                                        | Amps                   | 1.4                |
| Shipping Weight 110.0 lbs. (50 kg)  Parts & Labor Warranty 1 Year  Compressor Warranty 5 Years  Freezer  Door Swing Lift-Up  Interior Height 26.5" (67 cm)  Interior Width 37.5" (95 cm)  Interior Depth 16.0" (41 cm)  Thermostat Type Digital  Fan Type Interior  Refrigerant Type R600a  Refrigerant Amount 1.94 oz.  Wheels 2  Compressor Step Height 11.5" (29 cm)  Compressor Step Depth 11.5" (29 cm)                                                                                                                                                                                                                                                                                                                                                                                                                                                                                                                                                                                                                                                                                                                                                                                                                                                                                                                                                                                                                                                                                                                                                                                                                                                                                                                                                                                                                                                                                                                                                                                                                                                                                                                   | Voltage/Frequency      | 115 V AC/60 Hz     |
| Parts & Labor Warranty         1 Year           Compressor Warranty         5 Years           Freezer         Door Swing         Lift-Up           Interior Height         26.5" (67 cm)           Interior Width         37.5" (95 cm)           Interior Depth         16.0" (41 cm)           Thermostat Type         Digital           Fan Type         Interior           Refrigerant Type         R600a           Refrigerant Amount         1.94 oz.           Wheels         2           Compressor Step Height         18.5" (47 cm)           Compressor Step Width         11.5" (29 cm)           Compressor Step Depth         11.5" (29 cm)                                                                                                                                                                                                                                                                                                                                                                                                                                                                                                                                                                                                                                                                                                                                                                                                                                                                                                                                                                                                                                                                                                                                                                                                                                                                                                                                                                                                                                                                      | Weight                 | 100.0 lbs. (45 kg) |
| Compressor Warranty 5 Years  Freezer  Door Swing Lift-Up Interior Height 26.5" (67 cm) Interior Width 37.5" (95 cm) Interior Depth 16.0" (41 cm) Thermostat Type Digital Fan Type Interior Refrigerant Type R600a Refrigerant Amount 1.94 oz. Wheels 2 Compressor Step Height 18.5" (47 cm) Compressor Step Width 11.5" (29 cm)                                                                                                                                                                                                                                                                                                                                                                                                                                                                                                                                                                                                                                                                                                                                                                                                                                                                                                                                                                                                                                                                                                                                                                                                                                                                                                                                                                                                                                                                                                                                                                                                                                                                                                                                                                                                | Shipping Weight        | 110.0 lbs. (50 kg) |
| FreezerDoor SwingLift-UpInterior Height26.5" (67 cm)Interior Width37.5" (95 cm)Interior Depth16.0" (41 cm)Thermostat TypeDigitalFan TypeInteriorRefrigerant TypeR600aRefrigerant Amount1.94 oz.Wheels2Compressor Step Height18.5" (47 cm)Compressor Step Width11.5" (29 cm)Compressor Step Depth11.5" (29 cm)                                                                                                                                                                                                                                                                                                                                                                                                                                                                                                                                                                                                                                                                                                                                                                                                                                                                                                                                                                                                                                                                                                                                                                                                                                                                                                                                                                                                                                                                                                                                                                                                                                                                                                                                                                                                                  | Parts & Labor Warranty | 1 Year             |
| Door Swing Lift-Up Interior Height 26.5" (67 cm) Interior Width 37.5" (95 cm) Interior Depth 16.0" (41 cm) Thermostat Type Digital Fan Type Interior Refrigerant Type R600a Refrigerant Amount 1.94 oz. Wheels 2 Compressor Step Height 18.5" (47 cm) Compressor Step Width 11.5" (29 cm)                                                                                                                                                                                                                                                                                                                                                                                                                                                                                                                                                                                                                                                                                                                                                                                                                                                                                                                                                                                                                                                                                                                                                                                                                                                                                                                                                                                                                                                                                                                                                                                                                                                                                                                                                                                                                                      | Compressor Warranty    | 5 Years            |
| Interior Height 26.5" (67 cm)  Interior Width 37.5" (95 cm)  Interior Depth 16.0" (41 cm)  Thermostat Type Digital  Fan Type Interior  Refrigerant Type R600a  Refrigerant Amount 1.94 oz.  Wheels 2  Compressor Step Height 18.5" (47 cm)  Compressor Step Width 11.5" (29 cm)                                                                                                                                                                                                                                                                                                                                                                                                                                                                                                                                                                                                                                                                                                                                                                                                                                                                                                                                                                                                                                                                                                                                                                                                                                                                                                                                                                                                                                                                                                                                                                                                                                                                                                                                                                                                                                                | Freezer                |                    |
| Interior Width 37.5" (95 cm) Interior Depth 16.0" (41 cm) Thermostat Type Digital Fan Type Interior Refrigerant Type R600a Refrigerant Amount 1.94 oz. Wheels 2 Compressor Step Height 18.5" (47 cm) Compressor Step Width 11.5" (29 cm) Compressor Step Depth 11.5" (29 cm)                                                                                                                                                                                                                                                                                                                                                                                                                                                                                                                                                                                                                                                                                                                                                                                                                                                                                                                                                                                                                                                                                                                                                                                                                                                                                                                                                                                                                                                                                                                                                                                                                                                                                                                                                                                                                                                   | Door Swing             | Lift-Up            |
| Interior Depth 16.0" (41 cm) Thermostat Type Digital Fan Type Interior Refrigerant Type R600a Refrigerant Amount 1.94 oz. Wheels 2 Compressor Step Height 18.5" (47 cm) Compressor Step Width 11.5" (29 cm) Compressor Step Depth 11.5" (29 cm)                                                                                                                                                                                                                                                                                                                                                                                                                                                                                                                                                                                                                                                                                                                                                                                                                                                                                                                                                                                                                                                                                                                                                                                                                                                                                                                                                                                                                                                                                                                                                                                                                                                                                                                                                                                                                                                                                | Interior Height        | 26.5" (67 cm)      |
| Thermostat Type Digital Fan Type Interior Refrigerant Type R600a Refrigerant Amount 1.94 oz. Wheels 2 Compressor Step Height 18.5" (47 cm) Compressor Step Width 11.5" (29 cm) Compressor Step Depth 11.5" (29 cm)                                                                                                                                                                                                                                                                                                                                                                                                                                                                                                                                                                                                                                                                                                                                                                                                                                                                                                                                                                                                                                                                                                                                                                                                                                                                                                                                                                                                                                                                                                                                                                                                                                                                                                                                                                                                                                                                                                             | Interior Width         | 37.5" (95 cm)      |
| Fan Type Interior Refrigerant Type R600a Refrigerant Amount 1.94 oz. Wheels 2 Compressor Step Height 18.5" (47 cm) Compressor Step Width 11.5" (29 cm) Compressor Step Depth 11.5" (29 cm)                                                                                                                                                                                                                                                                                                                                                                                                                                                                                                                                                                                                                                                                                                                                                                                                                                                                                                                                                                                                                                                                                                                                                                                                                                                                                                                                                                                                                                                                                                                                                                                                                                                                                                                                                                                                                                                                                                                                     | Interior Depth         | 16.0" (41 cm)      |
| Refrigerant Type R600a Refrigerant Amount 1.94 oz. Wheels 2 Compressor Step Height 18.5" (47 cm) Compressor Step Width 11.5" (29 cm) Compressor Step Depth 11.5" (29 cm)                                                                                                                                                                                                                                                                                                                                                                                                                                                                                                                                                                                                                                                                                                                                                                                                                                                                                                                                                                                                                                                                                                                                                                                                                                                                                                                                                                                                                                                                                                                                                                                                                                                                                                                                                                                                                                                                                                                                                       | Thermostat Type        | Digital            |
| Refrigerant Amount 1.94 oz.  Wheels 2  Compressor Step Height 18.5" (47 cm)  Compressor Step Width 11.5" (29 cm)  Compressor Step Depth 11.5" (29 cm)                                                                                                                                                                                                                                                                                                                                                                                                                                                                                                                                                                                                                                                                                                                                                                                                                                                                                                                                                                                                                                                                                                                                                                                                                                                                                                                                                                                                                                                                                                                                                                                                                                                                                                                                                                                                                                                                                                                                                                          | Fan Type               | Interior           |
| Wheels2Compressor Step Height18.5" (47 cm)Compressor Step Width11.5" (29 cm)Compressor Step Depth11.5" (29 cm)                                                                                                                                                                                                                                                                                                                                                                                                                                                                                                                                                                                                                                                                                                                                                                                                                                                                                                                                                                                                                                                                                                                                                                                                                                                                                                                                                                                                                                                                                                                                                                                                                                                                                                                                                                                                                                                                                                                                                                                                                 | Refrigerant Type       | R600a              |
| Compressor Step Height 18.5" (47 cm)  Compressor Step Width 11.5" (29 cm)  Compressor Step Depth 11.5" (29 cm)                                                                                                                                                                                                                                                                                                                                                                                                                                                                                                                                                                                                                                                                                                                                                                                                                                                                                                                                                                                                                                                                                                                                                                                                                                                                                                                                                                                                                                                                                                                                                                                                                                                                                                                                                                                                                                                                                                                                                                                                                 | Refrigerant Amount     | 1.94 oz.           |
| Compressor Step Width 11.5" (29 cm)  Compressor Step Depth 11.5" (29 cm)                                                                                                                                                                                                                                                                                                                                                                                                                                                                                                                                                                                                                                                                                                                                                                                                                                                                                                                                                                                                                                                                                                                                                                                                                                                                                                                                                                                                                                                                                                                                                                                                                                                                                                                                                                                                                                                                                                                                                                                                                                                       | Wheels                 | 2                  |
| Compressor Step Depth 11.5" (29 cm)                                                                                                                                                                                                                                                                                                                                                                                                                                                                                                                                                                                                                                                                                                                                                                                                                                                                                                                                                                                                                                                                                                                                                                                                                                                                                                                                                                                                                                                                                                                                                                                                                                                                                                                                                                                                                                                                                                                                                                                                                                                                                            | Compressor Step Height | 18.5" (47 cm)      |
|                                                                                                                                                                                                                                                                                                                                                                                                                                                                                                                                                                                                                                                                                                                                                                                                                                                                                                                                                                                                                                                                                                                                                                                                                                                                                                                                                                                                                                                                                                                                                                                                                                                                                                                                                                                                                                                                                                                                                                                                                                                                                                                                | Compressor Step Width  | 11.5" (29 cm)      |
| Temperature Range -5°F to 12°F                                                                                                                                                                                                                                                                                                                                                                                                                                                                                                                                                                                                                                                                                                                                                                                                                                                                                                                                                                                                                                                                                                                                                                                                                                                                                                                                                                                                                                                                                                                                                                                                                                                                                                                                                                                                                                                                                                                                                                                                                                                                                                 | Compressor Step Depth  | 11.5" (29 cm)      |
|                                                                                                                                                                                                                                                                                                                                                                                                                                                                                                                                                                                                                                                                                                                                                                                                                                                                                                                                                                                                                                                                                                                                                                                                                                                                                                                                                                                                                                                                                                                                                                                                                                                                                                                                                                                                                                                                                                                                                                                                                                                                                                                                | Temperature Range      | -5°F to 12°F       |