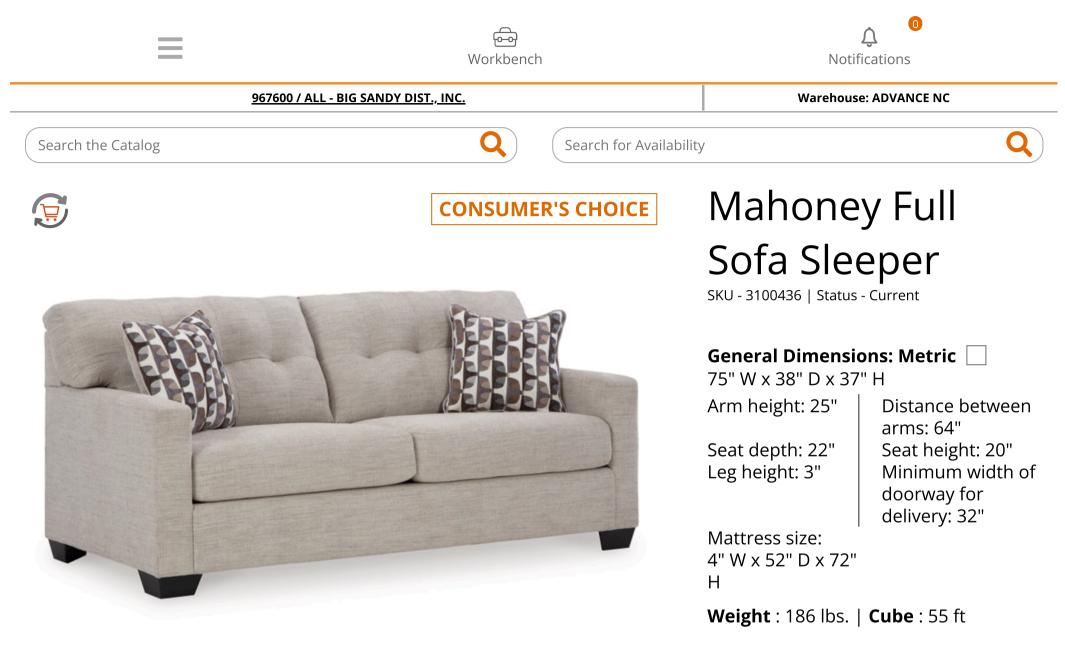

## **PRODUCT DESCRIPTION**

Reliable comfort, reimagined. Suitable for a variety of spaces, this full sofa sleeper invites you to say hello to approachable, everyday style. It expertly balances classic details, like a tufted back, with a contemporary structure. Satisfyingly soft, multi-hued upholstery rounds out the relaxed feel of this smartly designed piece. The integrated mattress offers an extra dose of function.

## □ General Dimensions: Metric

75" W x 38" D x 37" H

| Inches<br>More Dimensions:<br>Arm height<br>Distance between<br>arms<br>Seat depth<br>Seat height<br>Leg height<br>Minimum width of<br>doorway for delivery<br>Mattress size | : 75" W x 38" D x 37" H<br>: 25"<br>: 64"<br>: 22"<br>: 20"<br>: 3"<br>: 32"<br>: 4" W x 52" D x 72" H<br>3 | Carton:       : 75" W x 40" D x 36" H         Inches       : 75" W x 40" D x 36" H         Inches       : 75" W x 40" D x 36" H         Weight       : 186 lbs.         Cubes       : 55 ft         UPC       : 024052845594 | Unit of EA<br>Measure:<br>Qty Per 1<br>Carton: |
|------------------------------------------------------------------------------------------------------------------------------------------------------------------------------|-------------------------------------------------------------------------------------------------------------|------------------------------------------------------------------------------------------------------------------------------------------------------------------------------------------------------------------------------|------------------------------------------------|
| Construction<br>Information:                                                                                                                                                 | Qty Description (2) loose seat cushions                                                                     |                                                                                                                                                                                                                              |                                                |
|                                                                                                                                                                              | (2) other pillows                                                                                           |                                                                                                                                                                                                                              |                                                |
| <b>Cover</b> Mahoney<br>Name:                                                                                                                                                | <b>Cover</b> Gyro<br>Name:                                                                                  |                                                                                                                                                                                                                              |                                                |
| Location:Body and To<br>PillowsCleaningWS -Code:Water/SolveContents:Polyester 10                                                                                             | Cleaning SW -<br>Code: Solvent<br>ent Contents: Polyeste                                                    | /Water                                                                                                                                                                                                                       |                                                |