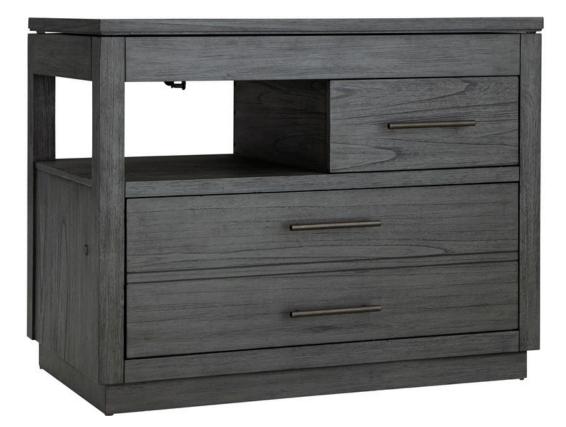

## WORKSTATION COMBO FILE W/ LIFT TOP

+ \* FINISHES

## + FEATURES & BENEFITS

File Drawer: Holds legal or letter sized files.

Dovetail Joinery: A construction technique that will ensure long-lasting strength and durability.

Locking File Drawers: Keeping your important documents under lock and key!

**Full Extension, Steel Ball Bearing Drawer Slides**: Premium full extension, steel ball bearing drawer slides provide quiet, smooth and reliable drawer function. The low friction steel slides are designed to withstand daily use.

Lift Top Desk: Conveniently adjust the desk height to fit your needs with our lift top desk.