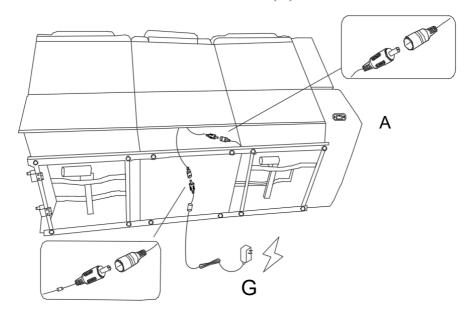

## Step 4:

Locate the two round electric cables which is fasted to the metal frame near the back center of the seat (A). Connect the larger round electric motor cables then connect Small Round End Power Cable 9V (G) to the other electric cable with the smaller round end on seat (A).

### Step 5:

Locate the power socket on the back to the side of the seat (A). Connect the Power Cable 29 V (F) into the power socket.