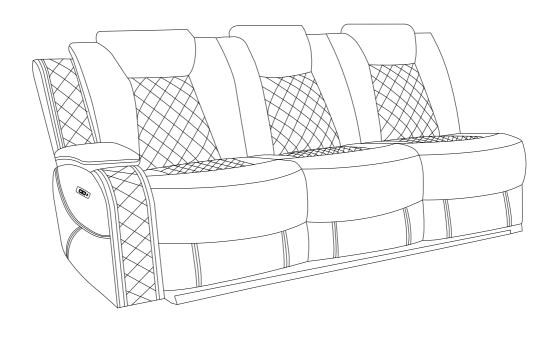

## **ORION II COLLECTION**

**ITEM#**: U1769V-L30P2

**DESCRIPTION**: ORION II LAF SOFA W/PWR FR & HR

Thank you for purchasing this quality product. Be sure to check all packing materials carefully for small parts, which may have come loose during shipment. Identify and count all items and compare with the parts list shown below. It is recommended to have two people during assembling and to remove the back and base of the furniture out from the box.

## ORION II COLLECTION

ITEM#: U1769V-L30P2

**DESCRIPTION**: ORION II LAF SOFA W/PWR FR & HR

Step 1:

Insert the backrests (B/C/D) to the seat (A). Make sure the backrests are secured in position.

Step 2: Insert the LSF wing (E) to the LSF backrest (B). Make sure the wings are secured in position.