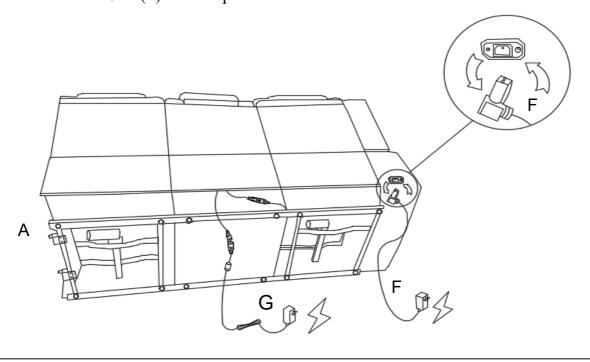

## Step 4:

Locate the two round electric cables which is fasted to the metal frame near the back center of the seat (A). Connect the larger round electric motor cables then connect Small Round End Power Cable 9V (G) to the other electric cable with the smaller round end on seat (A).

### Step 5:

Locate the power socket on the back to the side of the seat (A). Connect the Power Cable 29 V (F) into the power socket.