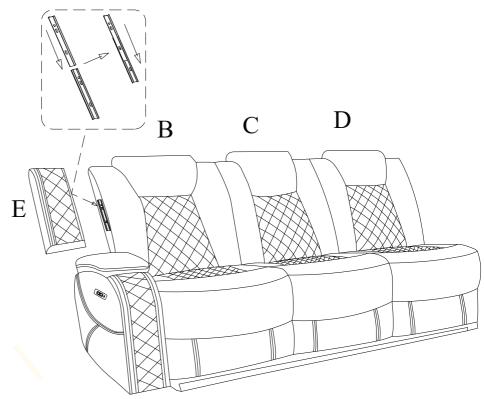

# Please follow the drawings below to assemble the item

| PARTS LIST |                                  |        |     |
|------------|----------------------------------|--------|-----|
| NO.        | DESCRIPTION                      | SKETCH | QTY |
| A          | Seat                             |        | 1PC |
| В          | Left Side Facing (LSF) Backrest  |        | 1PC |
| С          | Middle Backrest                  |        | 1PC |
| D          | Right Side Facing (RSF) Backrest |        | 1PC |
| Е          | Left Side Facing (LSF) Backrest  |        | 1PC |
| F          | Power Cable 29V                  |        | 1PC |
| G          | Small Round End Power Cable 9V   | •      | 1PC |

## ORION II COLLECTION

ITEM#: U1769V-L30P2

**DESCRIPTION**: ORION II LAF SOFA W/PWR FR & HR

Step 1:

Insert the backrests (B/C/D) to the seat (A). Make sure the backrests are secured in position.

Step 2: Insert the LSF wing (E) to the LSF backrest (B). Make sure the wings are secured in position.