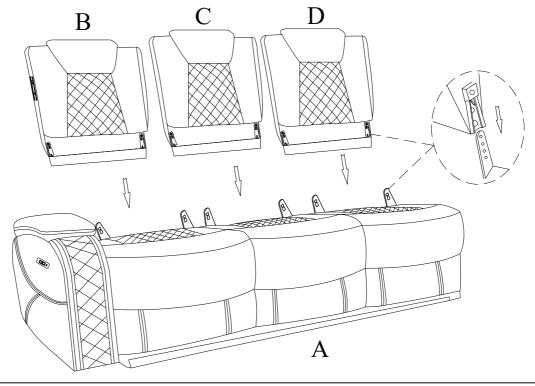

# Please follow the drawings below to assemble the item

| PARTS LIST |                                  |        |     |
|------------|----------------------------------|--------|-----|
| NO.        | DESCRIPTION                      | SKETCH | QTY |
| A          | Seat                             |        | 1PC |
| В          | Left Side Facing (LSF) Backrest  |        | 1PC |
| С          | Middle Backrest                  |        | 1PC |
| D          | Right Side Facing (RSF) Backrest |        | 1PC |
| Е          | Left Side Facing (LSF) Backrest  |        | 1PC |
| F          | Power Cable 29V                  |        | 1PC |
| G          | Small Round End Power Cable 9V   | •      | 1PC |

## ORION II COLLECTION

ITEM#: U1769V-L30P2

**DESCRIPTION**: ORION II LAF SOFA W/PWR FR & HR

Step 1:

Insert the backrests (B/C/D) to the seat (A). Make sure the backrests are secured in position.

Step 2: Insert the LSF wing (E) to the LSF backrest (B). Make sure the wings are secured in position.