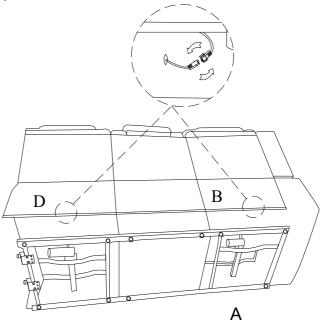

#### Step 3:

Connect the cable on the backrests (B & D) to the cables

on the seat (A).