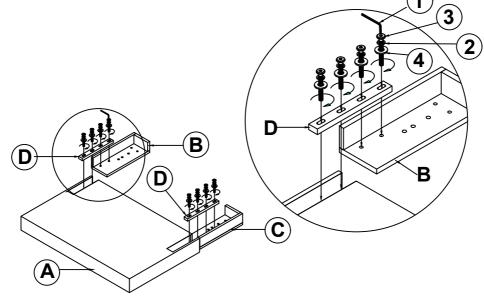

## ASSEMBLY INSTRUCTIONS COASTER FINE FURNITURE



Fine Furniture for every stage of life



REVISION 0: 12/20/2021 REVISION 1: 06/08/2023

PAGE 1 OF 3

COASTERFURNITURE.COM

## ITEM:**315980T**

### ASSEMBLY INSTRUCTIONS



#### **ASSEMBLY TIPS:**

- 1. Remove hardware from box and sort by size.
- 2. Please check to see that all hardware and parts are present prior to start of assembly.
- 3. Please follow attached instructions in the same sequence as numbered to assure fast & easy assembly.

#### WARNING!



1. Don't attempt to repair or modify parts that are broken or defective. Please contact the store immediately.

2. This product is for home use only and not intended for commercial establishments.



# ITEM: **315980T** ASSEMBLY INSTRUCTIONS STEP 1





STEP 2