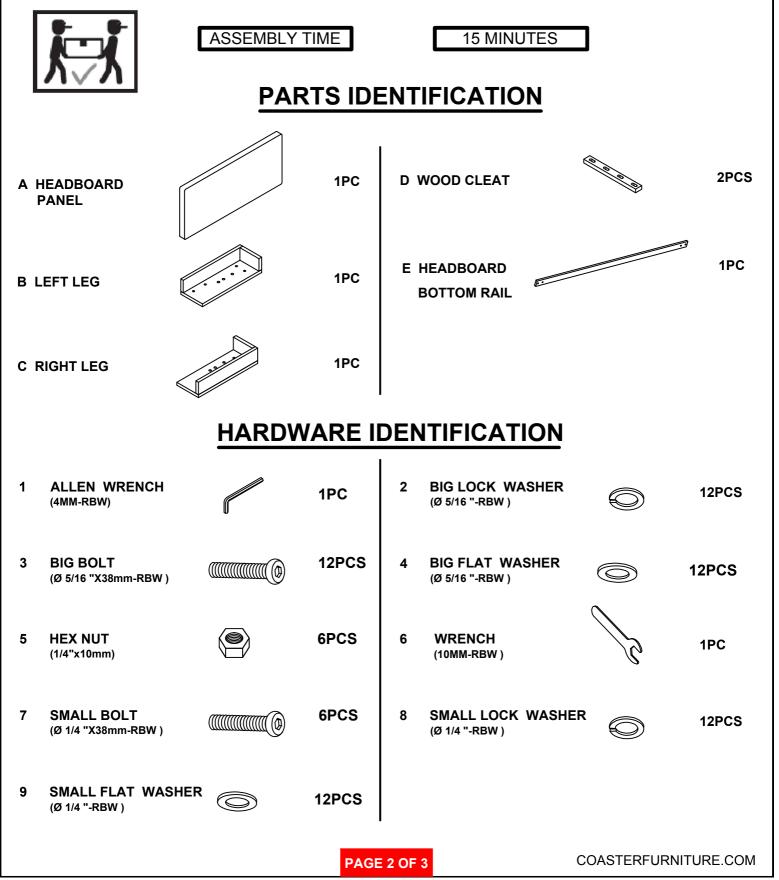

## ASSEMBLY INSTRUCTIONS COASTER FINE FURNITURE



Fine Furniture for every stage of life



REVISION 0: 12/20/2021 REVISION 1: 06/08/2023

PAGE 1 OF 3

COASTERFURNITURE.COM

## ITEM:**315980T**

### ASSEMBLY INSTRUCTIONS



#### **ASSEMBLY TIPS:**

- 1. Remove hardware from box and sort by size.
- 2. Please check to see that all hardware and parts are present prior to start of assembly.
- 3. Please follow attached instructions in the same sequence as numbered to assure fast & easy assembly.

#### WARNING!



1. Don't attempt to repair or modify parts that are broken or defective. Please contact the store immediately.

2. This product is for home use only and not intended for commercial establishments.



# ITEM: **315980T** ASSEMBLY INSTRUCTIONS STEP 1





STEP 2