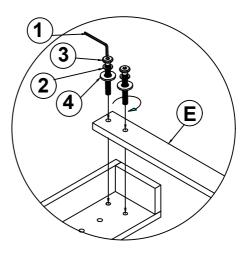

## ASSEMBLY INSTRUCTIONS COASTER FINE FURNITURE



Fine Furniture for every stage of life



REVISION 0: 12/20/2021 REVISION 1: 06/08/2023

PAGE 1 OF 3

COASTERFURNITURE.COM

## ITEM:**315980T**

### ASSEMBLY INSTRUCTIONS



#### **ASSEMBLY TIPS:**

- 1. Remove hardware from box and sort by size.
- 2. Please check to see that all hardware and parts are present prior to start of assembly.
- 3. Please follow attached instructions in the same sequence as numbered to assure fast & easy assembly.

#### WARNING!



1. Don't attempt to repair or modify parts that are broken or defective. Please contact the store immediately.

2. This product is for home use only and not intended for commercial establishments.



# ITEM: **315980T** ASSEMBLY INSTRUCTIONS STEP 1





STEP 2