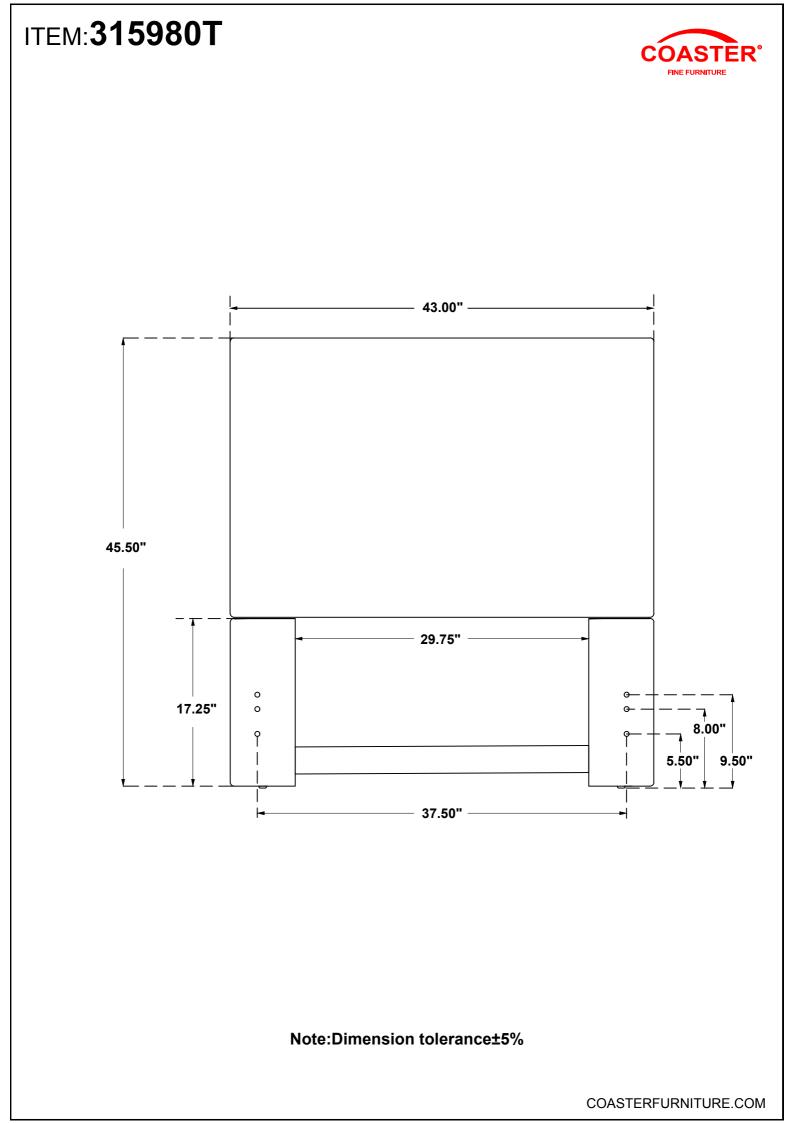

## ASSEMBLY INSTRUCTIONS COASTER FINE FURNITURE



Fine Furniture for every stage of life



REVISION 0: 12/20/2021 REVISION 1: 06/08/2023

PAGE 1 OF 3

COASTERFURNITURE.COM

## ITEM:**315980T**

### ASSEMBLY INSTRUCTIONS



#### **ASSEMBLY TIPS:**

- 1. Remove hardware from box and sort by size.
- 2. Please check to see that all hardware and parts are present prior to start of assembly.
- 3. Please follow attached instructions in the same sequence as numbered to assure fast & easy assembly.

#### WARNING!



1. Don't attempt to repair or modify parts that are broken or defective. Please contact the store immediately.

2. This product is for home use only and not intended for commercial establishments.



# ITEM: **315980T** ASSEMBLY INSTRUCTIONS STEP 1





STEP 2