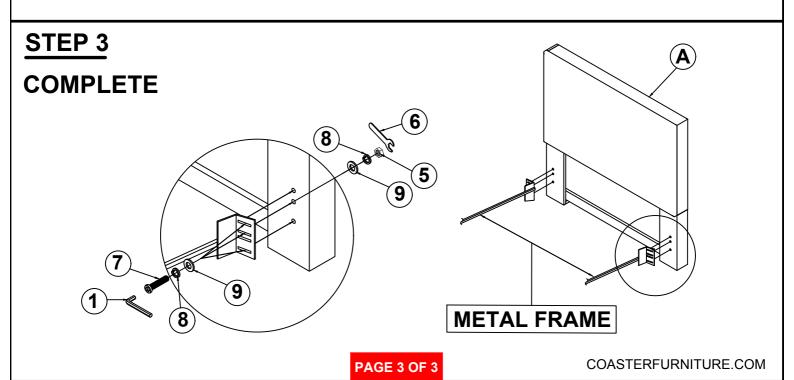

## ASSEMBLY INSTRUCTIONS COASTER FINE FURNITURE



Fine Furniture for every stage of life



REVISION 0: 12/20/2021 REVISION 1: 06/08/2023

PAGE 1 OF 3

COASTERFURNITURE.COM

## ITEM:**315980T**

### ASSEMBLY INSTRUCTIONS



#### **ASSEMBLY TIPS:**

- 1. Remove hardware from box and sort by size.
- 2. Please check to see that all hardware and parts are present prior to start of assembly.
- 3. Please follow attached instructions in the same sequence as numbered to assure fast & easy assembly.

#### WARNING!



1. Don't attempt to repair or modify parts that are broken or defective. Please contact the store immediately.

2. This product is for home use only and not intended for commercial establishments.



# ITEM: **315980T** ASSEMBLY INSTRUCTIONS STEP 1





STEP 2