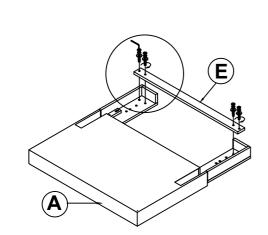

## ASSEMBLY INSTRUCTIONS COASTER FINE FURNITURE



Fine Furniture for every stage of life



REVISION 0: 12/20/2021 REVISION 1: 06/08/2023

PAGE 1 OF 3

COASTERFURNITURE.COM

## ITEM:**315980T**

### ASSEMBLY INSTRUCTIONS



#### **ASSEMBLY TIPS:**

- 1. Remove hardware from box and sort by size.
- 2. Please check to see that all hardware and parts are present prior to start of assembly.
- 3. Please follow attached instructions in the same sequence as numbered to assure fast & easy assembly.

#### WARNING!



1. Don't attempt to repair or modify parts that are broken or defective. Please contact the store immediately.

2. This product is for home use only and not intended for commercial establishments.



# ITEM: **315980T** ASSEMBLY INSTRUCTIONS STEP 1





STEP 2