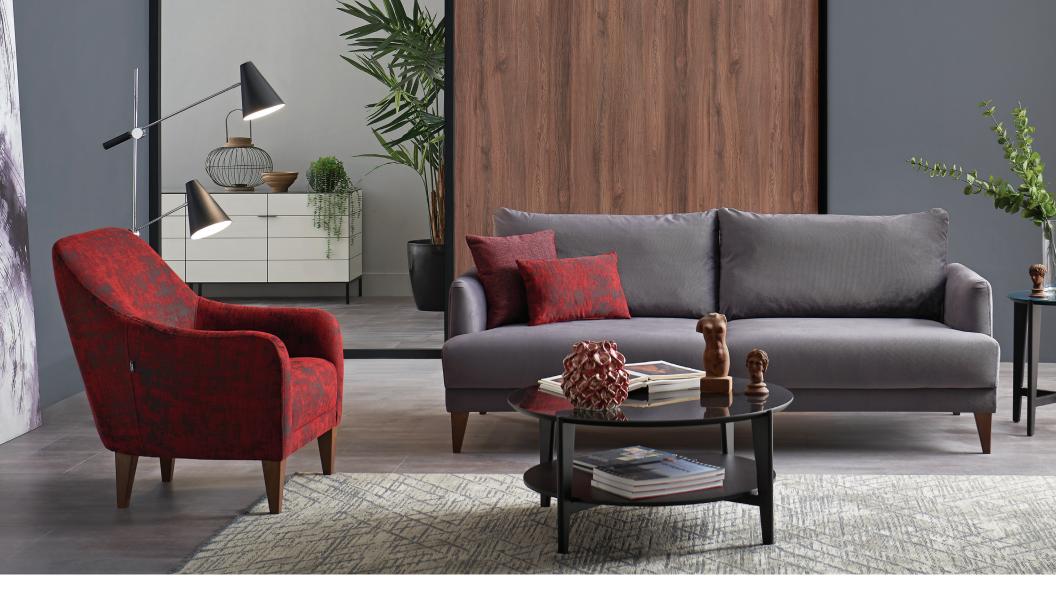

## **Fiore Living Room**

Combining simple elegance with superior ergonomic features, FIORE LIVING ROOM stands out with its high comfortable design. It creates attractive decorative alternatives with its rich fabric and throw pillow applications.

## [] enza home

Product-specific designed leg structure

Comfortable seater and ergonomic back design Bed function in 3 Seat Sofa

**3-Seat Sofa Bed** W:85" H:32" D:41" **Bed Size:** 76"x51"

Leg Color: Walnut Arm Pillow: 2 pcs. Seating: Webbing

**2-Seat Sofa Bed** W:75" H:32" D:41" **Bed Size:** 65"x49"

Leg Color: Walnut Arm Pillow: 2 pcs. Seating: Webbing

**Armchair** W:28" H:37" D:34"

Leg Color: Walnut Seating: Webbing

enzahomeusa.com nzahomeusa