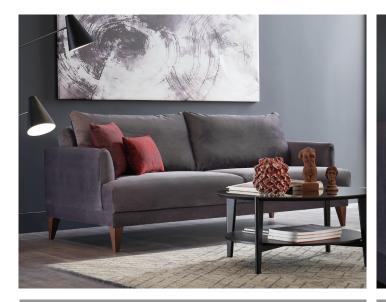

## **Fiore Living Room**

Combining simple elegance with superior ergonomic features, FIORE LIVING ROOM stands out with its high comfortable design. It creates attractive decorative alternatives with its rich fabric and throw pillow applications.

## [] enza home

Product-specific designed leg structure

Comfortable seater and ergonomic back design Bed function in 3 Seat Sofa

**3-Seat Sofa Bed** W:85" H:32" D:41" **Bed Size:** 76"x51"

Leg Color: Walnut Arm Pillow: 2 pcs. Seating: Webbing