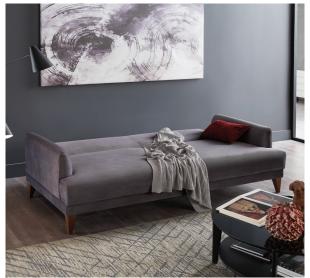

## [] enza home

Product-specific designed leg structure

Comfortable seater and ergonomic back design Bed function in 3 Seat Sofa

**3-Seat Sofa Bed** W:85" H:32" D:41" **Bed Size:** 76"x51"

Leg Color: Walnut Arm Pillow: 2 pcs. Seating: Webbing