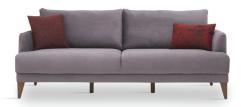

## [] enza home

Product-specific designed leg structure

Comfortable seater and ergonomic back design Bed function in 3 Seat Sofa

**3-Seat Sofa Bed** W:85" H:32" D:41" **Bed Size:** 76"x51"

Leg Color: Walnut Arm Pillow: 2 pcs. Seating: Webbing