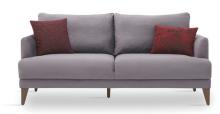

**2-Seat Sofa Bed** W:75" H:32" D:41" **Bed Size:** 65"x49"

Leg Color: Walnut Arm Pillow: 2 pcs. Seating: Webbing

**Armchair** W:28" H:37" D:34"

Leg Color: Walnut Seating: Webbing

enzahomeusa.com nzahomeusa