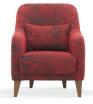

**2-Seat Sofa Bed** W:75" H:32" D:41" **Bed Size:** 65"x49"

Leg Color: Walnut Arm Pillow: 2 pcs. Seating: Webbing

**Armchair** W:28" H:37" D:34"

Leg Color: Walnut Seating: Webbing

enzahomeusa.com nzahomeusa