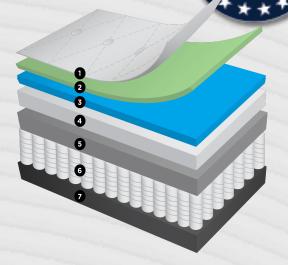

## FOR YOUR COMFORT

Luxurious **COOLING COVER** to Wick Moisture and Heat Away for a Healthy Temperature-Neutral Sleep Surface. **#1** 

2 Full Layers High Density Support Foam #3 and 4

1 Full Layer High Density Super Soft Foam #2

## FOR YOUR SUPPORT

Marvelous Middle ™: 25% Thicker Coils in the Center 1/3 of the Mattress, Designed to Provide Pressure Relief in the Shoulder and Hip Area. #6

Foam Encasement: 3" High Density Support Foam for a Larger Sleep Surface and Lasting Edge-to-Edge Support **#5/7** 

Zoned Individually-Pocketed Power-Packed Coils for Optimized No-Motion, Pressure Relieving, Spinal Support #6 — Power Base Adjustable