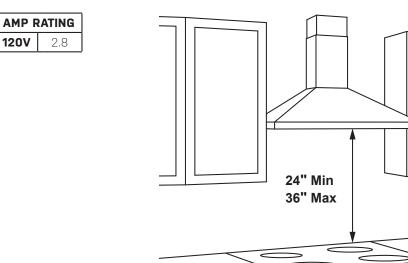

### DIMENSIONS AND INSTALLATION INFORMATION (IN INCHES)

**INSTALLATION INFORMATION:** Before installing, consult Use & Care/installation instructions packed with product for current dimensional data.

The vent hood must be installed 24" min. above the cooking surface. For optimal performance, installing the hood more than 36" above the cooking surface is not recommended. The hood installation height above the cooking surface depends upon the ceiling height. The telescopic duct cover conceals the ductwork running from the top of the hood to the ceiling.

**NOTE:** Installation height should be measured from the cooking surface to the lowest part of the hood. This hood may be installed onto a wall and vented to the outdoors, or it can be installed for recirculating operation. Recirculating parts are supplied separately as optional accessories.