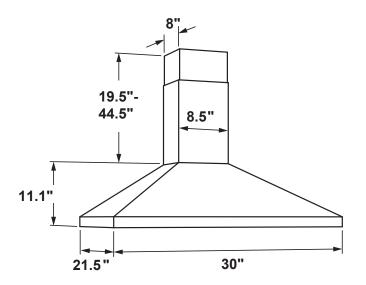

### DIMENSIONS AND INSTALLATION INFORMATION (IN INCHES)

**INSTALLATION INFORMATION:** Before installing, consult Use & Care/installation instructions packed with product for current dimensional data.

The vent hood must be installed 24" min. above the cooking surface. For optimal performance, installing the hood more than 36" above the cooking surface is not recommended. The hood installation height above the cooking surface depends upon the ceiling height. The telescopic duct cover conceals the ductwork running from the top of the hood to the ceiling.

**NOTE:** Installation height should be measured from the cooking surface to the lowest part of the hood. This hood may be installed onto a wall and vented to the outdoors, or it can be installed for recirculating operation. Recirculating parts are supplied separately as optional accessories.