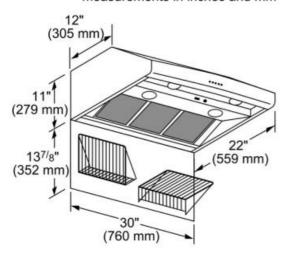

## measurements in inches and mm

measurements in inches and mm

| Approval certificates                          | UL                                  |
|------------------------------------------------|-------------------------------------|
| Net weight (lbs)                               | 43                                  |
| Gross weight (lbs)                             | 48                                  |
| Required distance above range/rangetop/cooktop | 24"/30"                             |
| Motor location                                 | N/A                                 |
| Diameter of air duct (in) top                  | 8                                   |
| Operating mode                                 | Convertable: Ducted / Recirculating |
| Number of lights                               | 2                                   |
| Type of lamps used                             | Bulbs                               |
| Total power of the lamps (W)                   | 40                                  |
| Grease filter material                         | aluminium                           |
| Grease filter type                             | Multilayer cassette                 |
|                                                |                                     |