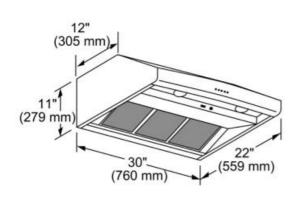

## measurements in inches and mm

measurements in inches and mm

| Approval certificates                          | UL                                  |
|------------------------------------------------|-------------------------------------|
| Net weight (lbs)                               | 43                                  |
| Gross weight (lbs)                             | 48                                  |
| Required distance above range/rangetop/cooktop | 24"/30"                             |
| Motor location                                 | N/A                                 |
| Diameter of air duct (in) top                  | 8                                   |
| Operating mode                                 | Convertable: Ducted / Recirculating |
| Number of lights                               | 2                                   |
| Type of lamps used                             | Bulbs                               |
| Total power of the lamps (W)                   | 40                                  |
| Grease filter material                         | aluminium                           |
| Grease filter type                             | Multilayer cassette                 |
|                                                |                                     |