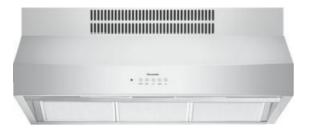

## Design

- See what's cooking with brilliant incandescent lights
- Brushed stainless steel finish
- Double wall construction
- Stainless steel button controls
- Welded, polished seams for a flawless design