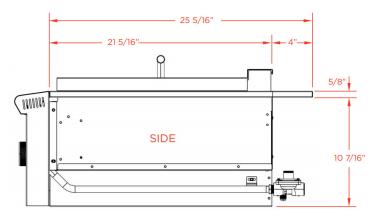

### SPECIFICATIONS

**SIZE** 30"

**DIMENSIONS** 30"W x 25 5/16" D x 11 9/16"H

**INSTALLATION TYPE** Built-in / Freestanding

#### BURNERS

Awesome Power - Two (2) Stainless Steel U shaped burners each delivering 18,000 BTUs for a total **36,000 BTUs of power!** 

MAIN GRILLING AREA 495 Sq. Inches

**BURGER COUNT** 22

**CUTOUT DIMENSIONS** 28 1/8" W - 24 3/8" D - 12" H