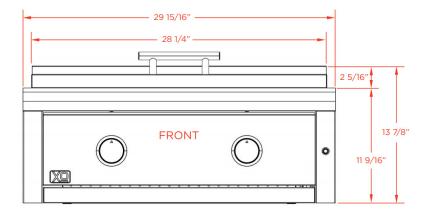

### SPECIFICATIONS

**SIZE** 30"

**DIMENSIONS** 30"W x 25 5/16" D x 11 9/16"H

**INSTALLATION TYPE** Built-in / Freestanding

#### BURNERS

Awesome Power - Two (2) Stainless Steel U shaped burners each delivering 18,000 BTUs for a total **36,000 BTUs of power!** 

MAIN GRILLING AREA 495 Sq. Inches

**BURGER COUNT** 22

**CUTOUT DIMENSIONS** 28 1/8" W - 24 3/8" D - 12" H