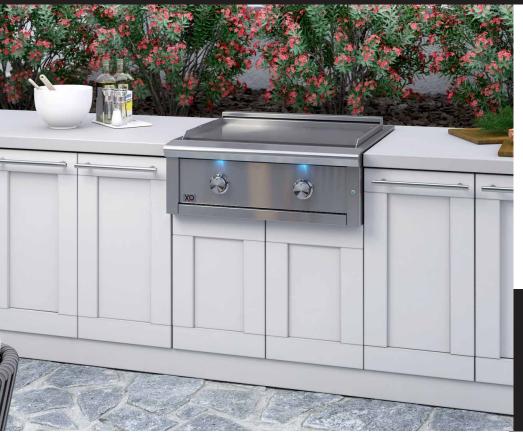

## PUT SOME AWESOME IN YOUR BACKYARD

XOGRIDDLE30

Widen your horizons in outdoor cooking with the brand new, XO Pro-Grade builtin gas griddle. The versatility of the XO griddle allows you to cook anything - sizzling fajitas, fried rice, carmelized onions, smashed burgers and veggies for the whole family.

## XO PRO GRADE LUXURY BUILT-IN GRIDDLE

- 36,000 BTUS of Awesome Power
  (2) U shaped stainless steel burners each delivering 18,000 BTUs for a total of 36,000 BTUs of power
- Reliable Flame Thrower Ignition (ignites without electricity)
- Blue LEDs illuminate the controls and dramatically accent your entertaining
- 495 Sq. In. Main Grilling Area
- Heavy duty, 304 stainless steel cooking surface
- A whopping 22 burger count
- Stainless Steel Cover for when not in use
- (2) Independent cooking zones
- Built-in grease trough
- Unaffected by windy conditions