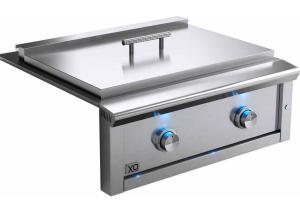

## XO PRO GRADE LUXURY BUILT-IN GRIDDLE

- 36,000 BTUS of Awesome Power
  (2) U shaped stainless steel burners each delivering 18,000 BTUs for a total of 36,000 BTUs of power
- Reliable Flame Thrower Ignition (ignites without electricity)
- Blue LEDs illuminate the controls and dramatically accent your entertaining
- 495 Sq. In. Main Grilling Area
- Heavy duty, 304 stainless steel cooking surface
- A whopping 22 burger count
- Stainless Steel Cover for when not in use
- (2) Independent cooking zones
- Built-in grease trough
- Unaffected by windy conditions

#### FEATURES

FINISH

FEATURES

Stainless Steel

- 36,000 BTUs of Awesome Power
- (2) Stainless steel U-shaped burners provide even heat across the griddle surface
- Flame-thrower ignition delivers a reliable start
- Stainless steel lid protects when not in use
- Heavy-duty 304 stainless steel construction for durability and longevity
- LED control knob illumination exclusive to XO Pro-Grade Luxury grills
- 495 sq. inch stainless steel cooking surface
- Built-in grease trough
- Unaffected by windy conditions
- ETL certified