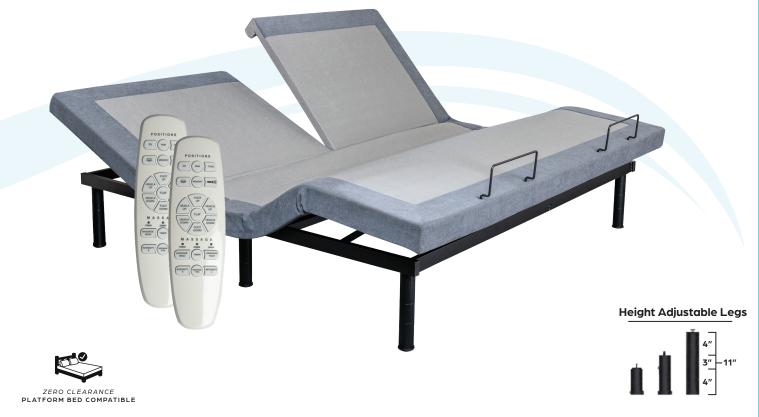

Adjustable Base

- Head & Foot Articulation : Industry leading Okin Motors elevate the Head & Foot for your utmost comfort.
- 1000-lb. Lift Capacity: Superior lift capacity to comparable models.
- Premium Mattress Retainer Bar: Prevents mattress movement.
- All Metal Frame: Metal mesh design. No wood panels.
- Foldable Design: All core components pre-attached.
- No Tools Required Assembly: Fast set up - Just attach 4 corner legs.
- Available in following sizes: Queen, King
- Adjustable Leg Height: 6 Multi-Sectional legs for your preferred height setting.

Dual Split Head:

Left and Right side of adjustable base can control Head Independently using Dual Remotes. Foot articulates in one section for entire bed.

- 19 Button Wireless Dual Remote: Includes: One-Touch Flat, TV/Reading Position & One programmable Memory Button. Flashlight Remote and Under-bed Lighting included.
- Full-Body Dual Massage: Relax your body from head to toe using the Pulse and/or Steady Massage Feature. Low, Medium, and High Intensity settings with Timer available.
- Zero Gravity Position: One-Touch Button to relieve pressure points with weightless Zero Gravity.
- USB Ports (For Charging Only): Two USB Ports on both sides of the bed to conveniently charge your smartphones and other devices.