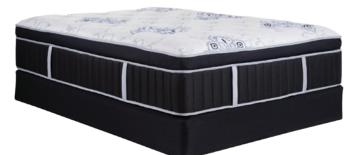

\* for illustrative purposes only



ONYX

**Plush Euro Top** 





#### \* for illustrative purposes only

#### **QUILT LAYER**

· Luxurious 4-way stretch knit cover with PCM technology

## **COMFORT AND** SUPPORT LAYERS

• 1" Ultra-Premium Gel-infused memory foam

• 3" Ultra-Premium Copper-Infused Latex

### SUPPORT CORE

- 3/4" HD Support Foam
- 8" EvoWC<sup>5</sup> zoned wrapped coil system
- 1 1/2" Support Foam

# **TECHNOLOGY**

- · Our guilted Hybrid NXT begins with Ultra-Premium components engineered with advanced ion technologies.
- We added phase-change (PCM) technology to our luxurious 4-way stretch knit fabric. PCM uses micro capsules that absorb or reflect heat as needed, producing a more constant sleep environment.
- Our EvoWC<sup>5</sup> (Evo Wrapped Coil) is a 5 zoned wra