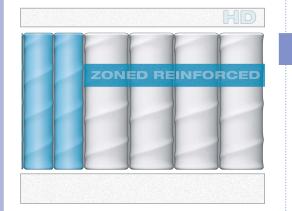

### SUPPORT CORE

- 3/4" HD Support Foam
- 8" EvoWC<sup>5</sup> zoned wrapped coil system
- 1 1/2" Support Foam

# **TECHNOLOGY**

- · Our guilted Hybrid NXT begins with Ultra-Premium components engineered with advanced ion technologies.
- We added phase-change (PCM) technology to our luxurious 4-way stretch knit fabric. PCM uses micro capsules that absorb or reflect heat as needed, producing a more constant sleep environment.
- Our EvoWC<sup>5</sup> (Evo Wrapped Coil) is a 5 zoned wrapped coil system with over 1130 (queen) coil sensors. This evolutionary support system responds to each movement providing the ultimate in comfort and support.
- · Ultra-premium latex and memory foams are infused with Copper Ion Technology and engineered to perform perfectly with the EvoWC<sup>5</sup> for a cooler. cleaner and healthier nighs sleep.
- The next generation in Hybrid technology adds guilting to the top layer for the luxurious comfort you deserve.
- · Copper ion technology offers, circulatory, anit-inflammatory and antioxidant properties.