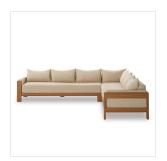

# Chapman Outdoor 3Pc Sectional

Casa Cream - 238768-001

## Overview

Framed by FSC®-certified teak with a light, natural finish, wide proportions and loose box cushioning offer effortless comfort designed for outdoor lounging. Neutral beige hue and minimalist form makes this an easy piece to adapt to different styles and settings. Cover or store indoors during inclement weather and when not in use.

# **Overall Dimensions**

128.00"w x 128.00"d x 32.00"h

#### Colors

Casa Cream, Natural Teak-FSC

### Materials

100% Olefin, Solid FSC®-Certified Teak, 91% Polyurethane Foam Pad, 9% Polyester Fiber Batting