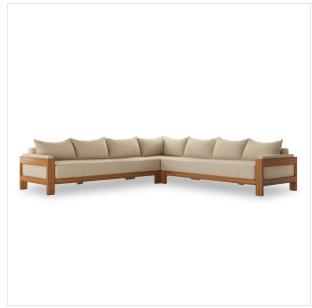

# Chapman Outdoor 3Pc Sectional

Casa Cream - 238768-001

## Overview

Framed by FSC®-certified teak with a light, natural finish, wide proportions and loose box cushioning offer effortless comfort designed for outdoor lounging. Neutral beige hue and minimalist form makes this an easy piece to adapt to different styles and settings. Cover or store indoors during inclement weather and when not in use.

# **Overall Dimensions**

128.00"w x 128.00"d x 32.00"h

#### Colors

Casa Cream, Natural Teak-FSC

### Materials

100% Olefin, Solid FSC®-Certified Teak, 91% Polyurethane Foam Pad, 9% Polyester Fiber Batting