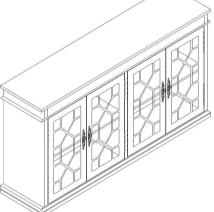

# **ASSEMBLY INSTRUCTION**

PRODUCT/PART DIMENSIONS:

Note:Dimension tolerance±5%