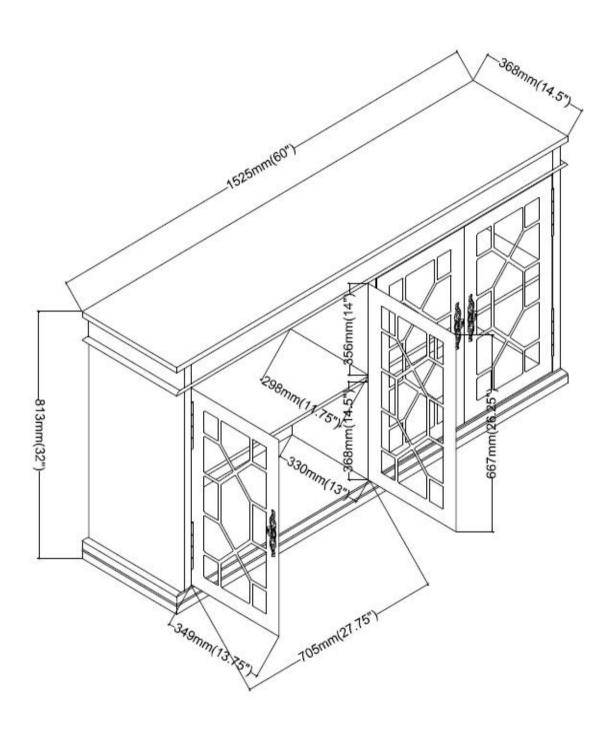

# ITEM:950859

# **ASSEMBLY INSTRUCTION**

PRODUCT/PART DIMENSIONS:

Note:Dimension tolerance±5%