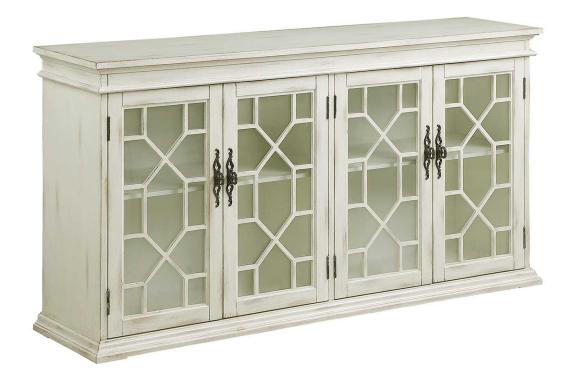

## ASSEMBLY INSTRUCTIONS COASTER FINE FURNITURE



Fine Furniture for every stage of life

# 950859 <u>Accent Cabinet</u>

### ITEM:950859

### **ASSEMBLY INSTRUCTION**



#### ASSEMBLY TIPS:

- 1. Remove hardware from box and sort by size.
- 2. Please check to see that all hardware and parts are present prior to start of assembly.
- 3. Please follow attached instructions in the same sequence as numbered to assure fast & easy assembly.



#### Warning!

- 1. Don't attempt to repair or modify parts that are broken or defective. Please contact the store immediately.
- 2. This product is for home use only and not intended for commercial establishments.



ATTENTION: Anti tipping safeguard, Please install the Anti tipping hardware as shown in the drawing this can help to prevent any tipping issues.

| ASSEMBLY TIME PER UNIT | 5 MINUTES |
|--