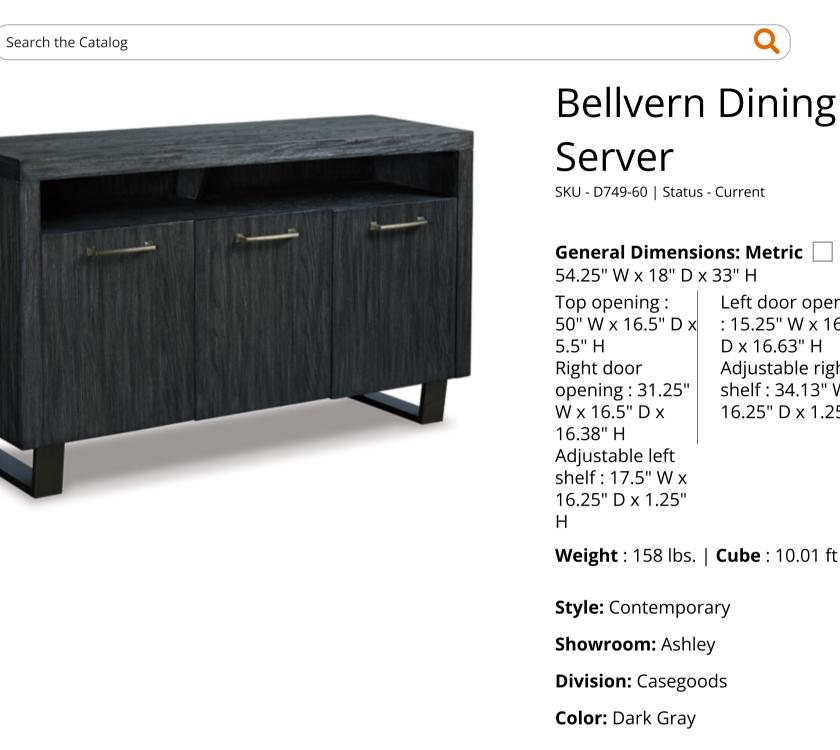

## **SELECT ACCOUNT**

Left door opening

: 15.25" W x 16.5"

Adjustable right

shelf: 34.13" W x

16.25" D x 1.25" H

D x 16.63" H

## **PRODUCT DESCRIPTION**

There's contemporary style you love looking at and contemporary style you can comfortably live with. Have your fill of both with the Bellvern dining server. Strikingly simple but wonderfully detailed, this high-design sideboard deserves to be center stage. Trio of flat-panel cabinet doors with sleek, linear hardware prove that less can be so much more. Along with an open cubby for form and function, this server includes adjustable shelves to accommodate your needs.

## □ General Dimensions: Metric

54.25" W x 18" D x 33" H

| Inches                          | : 54.25" W x 18" D x<br>33" H                 | Carton:<br>Inches   | : 56.63" W x 21.25" D x             | Unit of<br>Measure: | EA |
|---------------------------------|-----------------------------------------------|---------------------|-------------------------------------|---------------------|----|
| More Dimensions:<br>Top opening | : 50" W x 16.5" D x 5.5"<br>H                 | Express<br>Shipped: | 14.38" H                            | Qty Per<br>Carton:  | 1  |
| Left door opening               | п<br>: 15.25" W x 16.5" D x<br>16.63" Н       | Inches              | : 56.63" W x 21.25" D x<br>14.38" H |                     |    |
| Right door opening              | : 31.25" W x 16.5" D x<br>16.38" H            | Weight<br>Cubes     | : 158 lbs.<br>: 10.01 ft            |                     |    |
| Adjustable right<br>shelf       | : 34.13" W x 16.25" D x<br>1.25" H            | UPC                 | : 024052648614                      |                     |    |
| Adjustable left shelf           | <sup>r</sup> :17.5" W x 16.25" D x<br>1.25" H |                     |                                     |                     |    |