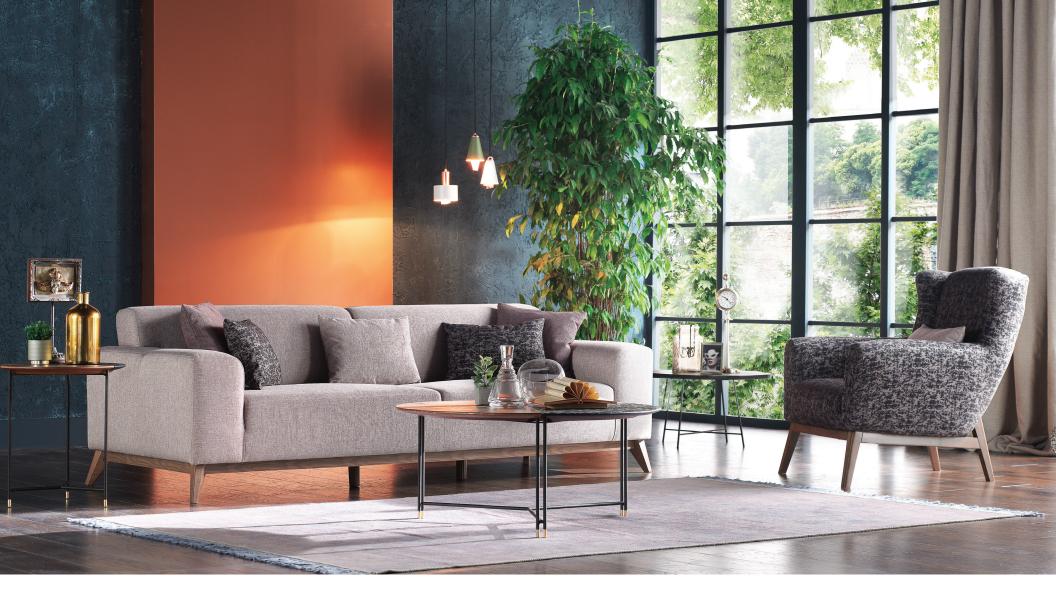

## **Netha Living Room**

Combining maximum comfort with a contemporary design approach, the Netha Living Room brings a new interpretation to contemporary design with its simple yet elegant details. Standing out with its round and soft spacious seating, it also converts into bed. The Netha Living Room gives the impression of appealing comfort through its use of serene colors.

## [] enza home

function to 3-Seat Sofa

Rich arm pillow combination

3-Seat Sofa Bed W:94" H:30" D:38" Bed Size: 73"x35"

Leg Material: Wood Leg Color: Walnut Arm Pillow: 5 pcs. Seating: Spring & Webbing

2-Seat Sofa W:83" H:30" D:35"

Leg Material: Wood Leg Color: Walnut Arm Pillow: 4 pcs. Seating: Spring & Webbing

**Corner Sofa Bed** W:119" H:30" D:84" Bed Size: 96"x35"

Leg Material: Wood Leg Color: Walnut Arm Pillow: 7 pcs. Seating: Spring & Webbing

Armchair W:32" H:36" D:37"

Leg Material: Wood Leg Color: Walnut Arm Pillow: 1 pc. Seating: Webbing