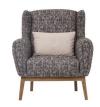

Armchair W:32" H:36" D:37"

Leg Material: Wood Leg Color: Walnut Arm Pillow: 1 pc. Seating: Webbing