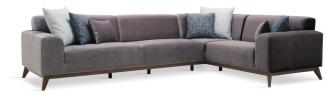

## **Netha Living Room**

Combining maximum comfort with a contemporary design approach, the Netha Living Room brings a new interpretation to contemporary design with its simple yet elegant details. Standing out with its round and soft spacious seating, it also converts into bed. The Netha Living Room gives the impression of appealing comfort through its use of serene colors.

Leg Material: Wood Leg Color: Walnut Arm Pillow: 4 pcs. Seating: Spring & Webbing

**Corner Sofa Bed** W:119" H:30" D:84" Bed Size: 96"x35"

Leg Material: Wood Leg Color: Walnut Arm Pillow: 7 pcs. Seating: Spring & Webbing