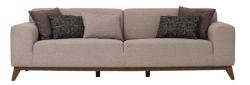

## [] enza home

function to 3-Seat Sofa

Rich arm pillow combination

3-Seat Sofa Bed W:94" H:30" D:38" Bed Size: 73"x35"

Leg Material: Wood Leg Color: Walnut Arm Pillow: 5 pcs. Seating: Spring & Webbing

2-Seat Sofa W:83" H:30" D:35"