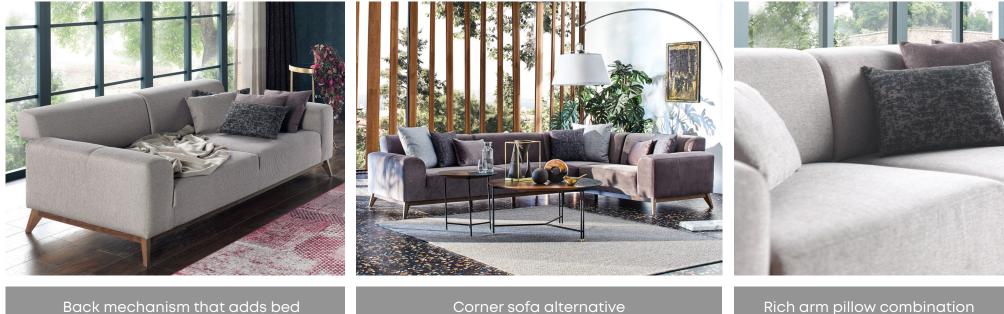

## [] enza home

function to 3-Seat Sofa

Rich arm pillow combination

3-Seat Sofa Bed W:94" H:30" D:38" Bed Size: 73"x35"

Leg Material: Wood Leg Color: Walnut Arm Pillow: 5 pcs. Seating: Spring & Webbing

2-Seat Sofa W:83" H:30" D:35"

Leg Material: Wood Leg Color: Walnut Arm Pillow: 4 pcs. Seating: Spring & Webbing

**Corner Sofa Bed** W:119" H:30" D:84" Bed Size: 96"x35"

Leg Material: Wood Leg Color: Walnut Arm Pillow: 7 pcs. Seating: Spring & Webbing