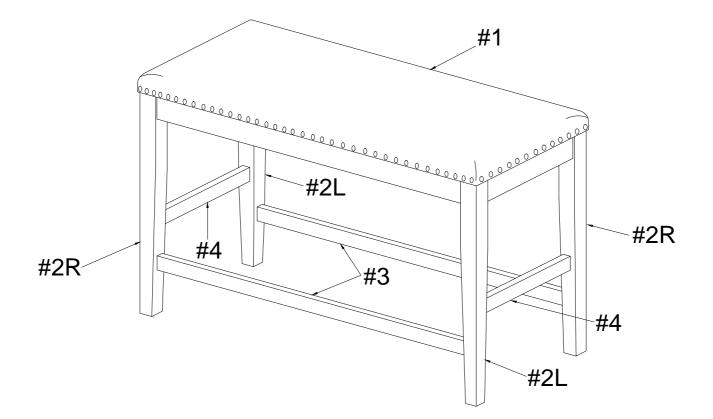

|                       |                       |                 |

Screw #8 x 38mm

## Exploded View



## **ASSEMBLY INSTRUCTIONS**