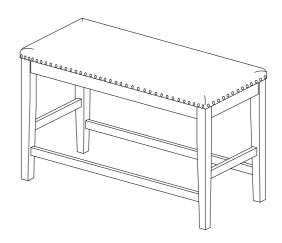

to tighten and only tighten when step is completed or when instructed to do so.



or power tools for assembly. Select steps, such as tightening screws and/or bolts, may require hand tools to avoid causing damage during assembly.



Save the instructions and store any supplied tools for later maintenance.

After two weeks, check and tighten any loose hardware and repeat again every six months thereafter.

IT IS THE USER'S RESPONSIBILITY TO MAINTAIN THE FURNITURE. THE HARDWARE MAY LOOSEN OVER TIME AND MAY CAUSE THE FURNITURE TO BE WOBBLY AND UNABLE TO SUPPORT ITS INTENDED WEIGHT CAPACITY. THIS MAY LEAD TO COLLAPSE AND MAY CAUSE SERIOUS INJURY.



· P fu · C im ht

 Please keep instructions for future reference.

 Check the quantity and irregularity of parts and hardware before you start.



| PARTS