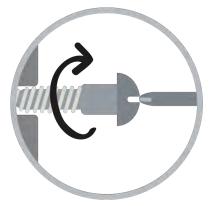

Use the appropriate hand tools

Turn clockwise to tighten and only tighten when step is completed or when instructed to do so.

or power tools for assembly. Select steps, such as tightening screws and/or bolts, may require hand tools to avoid causing damage during assembly.