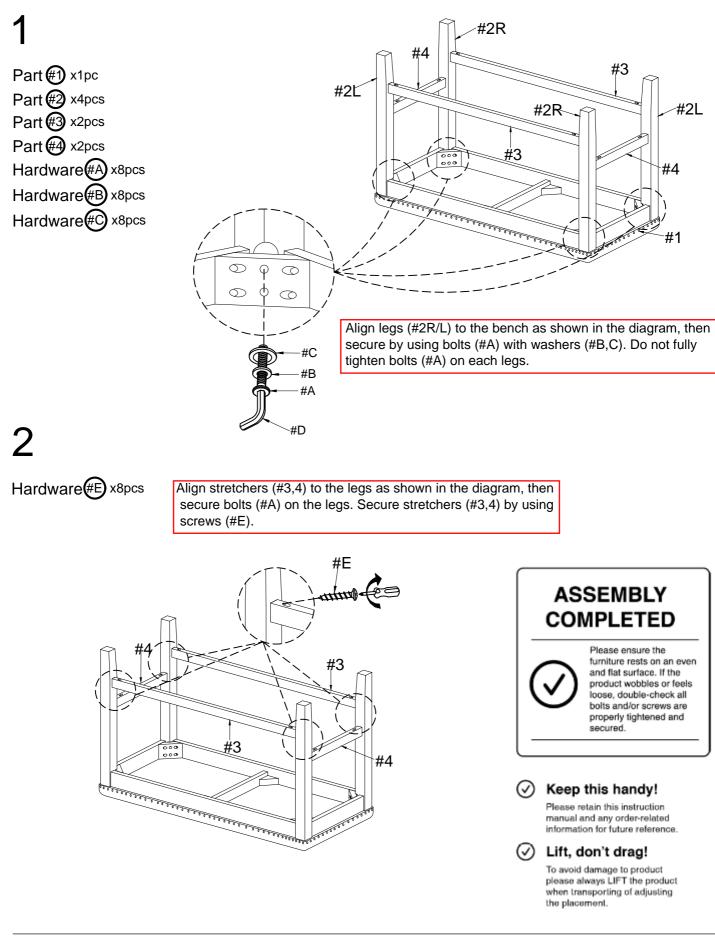

|                       |                       |                 |

Screw #8 x 38mm

## Exploded View



## **ASSEMBLY INSTRUCTIONS**