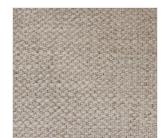

### Overview

A true showstopper. A fully upholstered outer frame cradles this classic sofa upholstered in a subtly textured performance fabric. Performance fabrics are specially created to withstand spills, stains, high traffic and wear, ensuring long-term comfort and unmatched durability.

#### Details

**Overall Dimensions** 95.00"w x 39.00"d x 29.50"h

Colors Dover Crescent

#### Materials

71% Viscose (Rayon), 17% Polyester, 12% Flax/Linen, Poplar Plywood, 100% Polyester

Fabric Performance

Weight 176.37 lb

Volume 66.89 cu ft