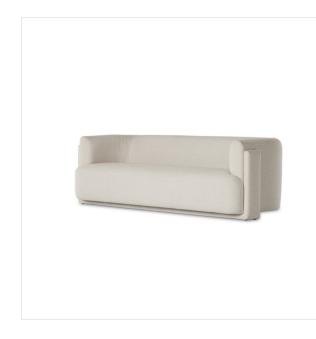

# Hartley Sofa

Dover Crescent · 237028-001

### Overview

A true showstopper. A fully upholstered outer frame cradles this classic sofa upholstered in a subtly textured performance fabric. Performance fabrics are specially created to withstand spills, stains, high traffic and wear, ensuring long-term comfort and unmatched durability.

#### Details

**Overall Dimensions** 95.00"w x 39.00"d x 29.50"h

Colors Dover Crescent