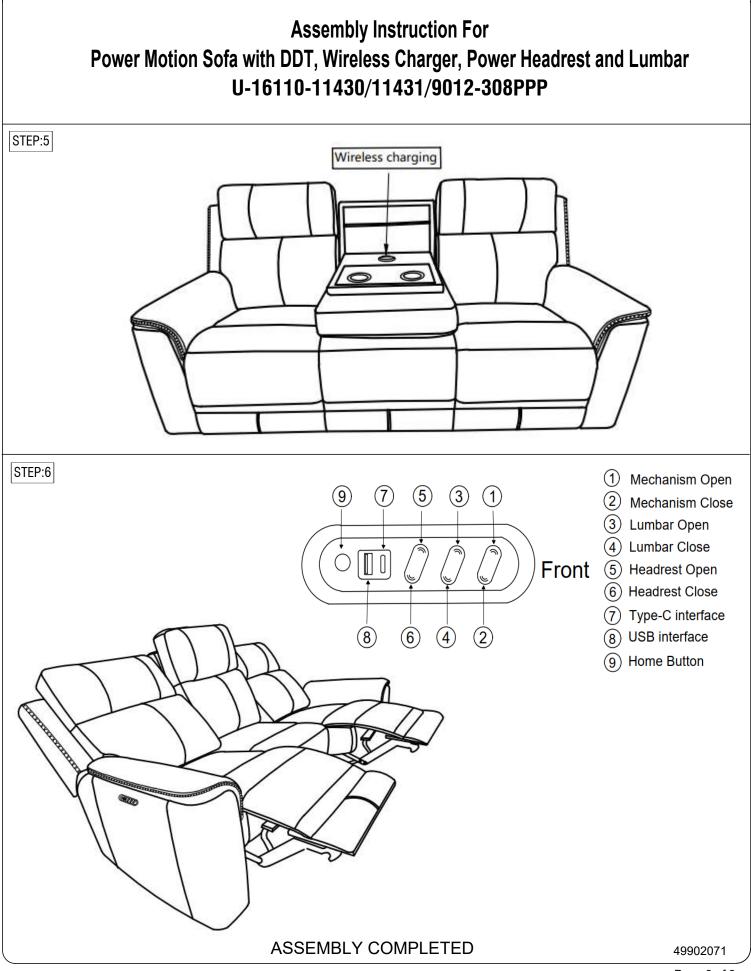

## Assembly Instruction For Power Motion Sofa with DDT, Wireless Charger, Power Headrest and Lumbar U-16110-11430/11431/9012-308PPP

Caution: Please read instructions thoroughly before unpacking assembly parts. Sharp, exposed staple tips can cause injury, therefore, for your protection, please remove any exposed staples used in packing.