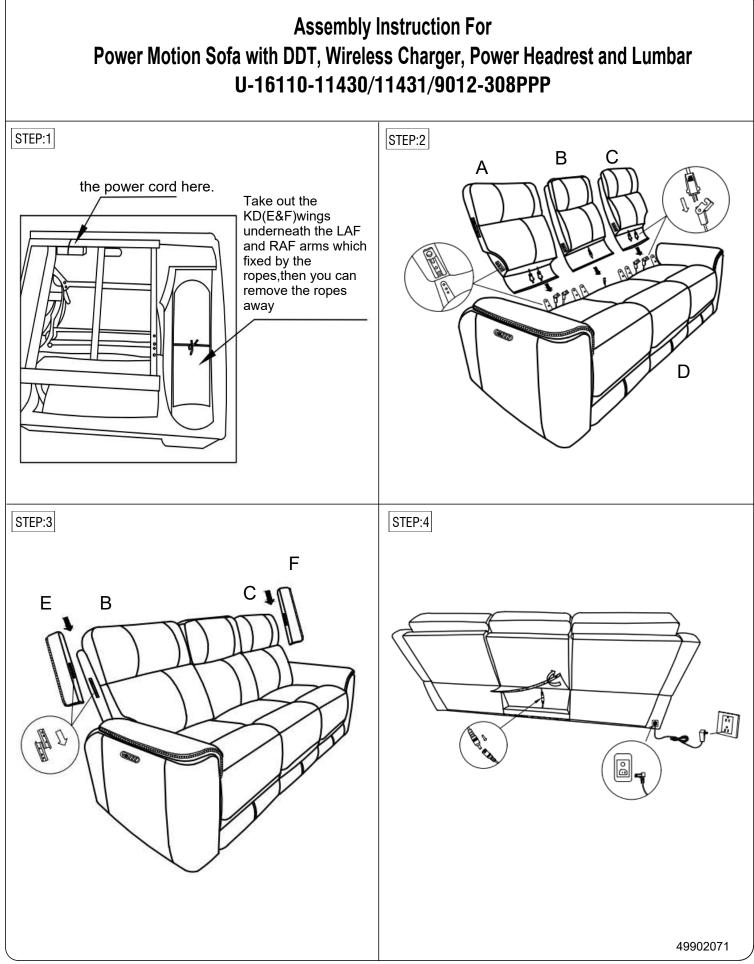

## Assembly Instruction For Power Motion Sofa with DDT, Wireless Charger, Power Headrest and Lumbar U-16110-11430/11431/9012-308PPP

Caution: Please read instructions thoroughly before unpacking assembly parts. Sharp, exposed staple tips can cause injury, therefore, for your protection, please remove any exposed staples used in packing.