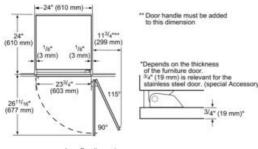

- A: Area for installing the power line.
- B: Area for routing the water pipe. It is recommended that the water box is placed adjacent to the installation cavity, so that it can be accessed for servicing without uninstalling the appliance, if this is not possible, place the recessed water box adjacent to the water supply connection at the heights indicated in area A+B.
- D: Niche depth dependent on kitchen design.

Note: The cutout for the dispenser unit must be horizontally and vertically aligned (centered).

| EKIT10, HEATRKIT10, HNDL10, PR36HNDL10, FLTR10, SCRNFLTR10, HID800, TFL24ID800 |
|--------------------------------------------------------------------------------|
| EKIT10, HEATRKIT10,                                                            |
| EKIT10, HEATRKIT10,                                                            |
| EKIT10, HEATRKIT10,                                                            |
| HNDI 10. PR36HNDI 10.                                                          |
|                                                                                |
|                                                                                |
|                                                                                |
|                                                                                |
|                                                                                |
|                                                                                |