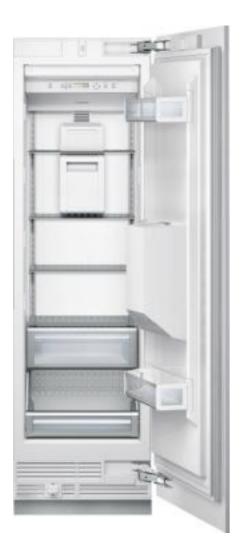

## Design

- FREEDOM® Hinge enables true flush design
- Full height door True cabinet integration without exposed venting grille
- ALL LED sidewall and theater lighting
- Accepts custom or stainless steel panels
- Right Door Swing

## **Performance**

- Dedicated compressor and evaporator
- Electronic controls for precise temperature management
- Flush all stainless steel exterior ice and water dispenser
- LED-Illuminated Dispenser
- Oversized Dispenser Opening
- Rapid Water Replenishment System
- Chilled water, crushed and cubed ice
- FreeFlow® Ice System
- Full length cantilever racks for ultimate adjustability
- Full Width Metal Freezer Shelves
- Full extension drawers at 90° door opening angle
- Oversized Freezer Basket
- SuperFreeze Freezes food quickly
- Sabbath mode
- Economy mode
- Vacation mode
- Door open alarm
- ENERGY STAR® Qualified
- 12 Cu. Ft.