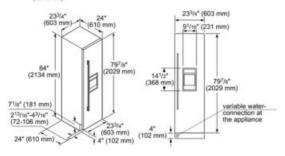

for ultimate adjustability
- Full Width Metal Freezer Shelves
- Full extension drawers at 90° door opening angle
- Oversized Freezer Basket
- SuperFreeze Freezes food quickly
- Sabbath mode
- Economy mode
- Vacation mode
- Door open alarm
- ENERGY STAR® Qualified
- 12 Cu. Ft.







- A: Area for installing the power line.
- B: Area for routing the water pipe. It is recommended that the water box is placed adjacent to the installation cavity, so that it can be accessed for servicing without uninstalling the appliance, if this is not possible, place the recessed water box adjacent to the water supply connection at the heights indicated in area A+B.
- D: Niche depth dependent on kitchen design.

Note: The cutout for the dispenser unit must be horizontally and vertically aligned (centered).







| EKIT10, HEATRKIT10, HNDL10, PR36HNDL10, FLTR10, SCRNFLTR10, HID800, TFL24ID800 |
|--------------------------------------------------------------------------------|
| EKIT10, HEATRKIT10,                                                            |
| EKIT10, HEATRKIT10,                                                            |
| EKIT10, HEATRKIT10,                                                            |
| HNDI 10. PR36HNDI 10.                                                          |
|                                                                                |
|                                                                                |
|                                                                                |
|