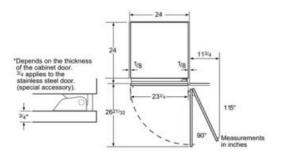

Note: The cutout for the dispenser unit must be horizontally and vertically aligned (centered).

| EKIT10, HEATRKIT10, HNDL10, PR36HNDL10, FLTR10, SCRNFLTR10, HID800, TFL24ID800 |
|--------------------------------------------------------------------------------|
| EKIT10, HEATRKIT10,                                                            |
| EKIT10, HEATRKIT10,                                                            |
| EKIT10, HEATRKIT10,                                                            |
| HNDI 10. PR36HNDI 10.                                                          |
|                                                                                |
|                                                                                |
|                                                                                |
|                                                                                |
|                                                                                |
|                                                                                |