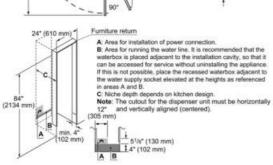

- A: Area for installing the power line.
- B: Area for routing the water pipe. It is recommended that the water box is placed adjacent to the installation cavity, so that it can be accessed for servicing without uninstalling the appliance, if this is not possible, place the recessed water box adjacent to the water supply connection at the heights indicated in area A+B.
- D: Niche depth dependent on kitchen design.

Note: The cutout for the dispenser unit must be horizontally and vertically aligned (centered).

| EKIT10, HEATRKIT10, HNDL10, PR36HNDL10, FLTR10, SCRNFLTR10, HID800, TFL24ID800 |
|--------------------------------------------------------------------------------|
| EKIT10, HEATRKIT10,                                                            |
| EKIT10, HEATRKIT10,                                                            |
| EKIT10, HEATRKIT10,                                                            |
| HNDI 10. PR36HNDI 10.                                                          |
|                                                                                |
|                                                                                |
|                                                                                |
|                                                                                |
|                                                                                |
|                                                                                |