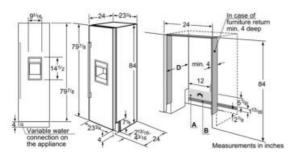

- A: Area for installing the power line.
- B: Area for routing the water pipe. It is recommended that the water box is placed adjacent to the installation cavity, so that it can be accessed for servicing without uninstalling the appliance, if this is not possible, place the recessed water box adjacent to the water supply connection at the heights indicated in area A+B.
- D: Niche depth dependent on kitchen design.