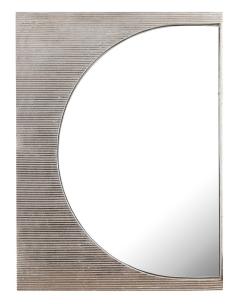

## FLUTE WALL MIRROR

SKU - H0896-10956

## Description

The Flute Wall Mirror has a rectangular frame with an offcenter round mirror, creating an asymmetrical framing on one side made from corrugated aluminum in a shiny nickel finish.

Specifications