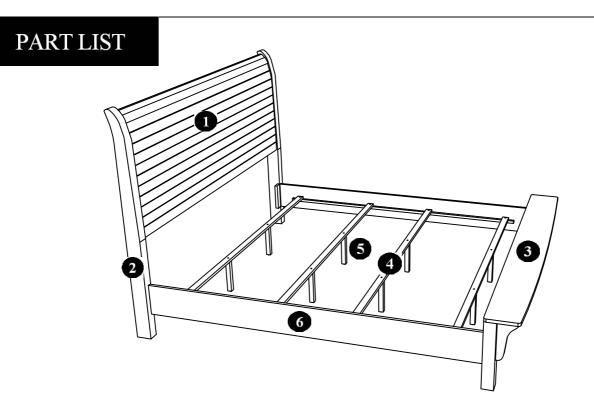

# B372-12HB/12FB/12R

| NO. |          | PART LIST     | QTY |
|-----|----------|---------------|-----|
| (1) |          | HEADBOARD     | 1   |
| (2) | Nail Leg | HEADBOARD LEG | 2   |
| (3) |          | FOOTBOARD     | 1   |
| (4) |          | SLAT          | 4   |
| (5) |          | SLAT SUPPORT  | 8   |
| (6) |          | SIDE RAIL     | 2   |