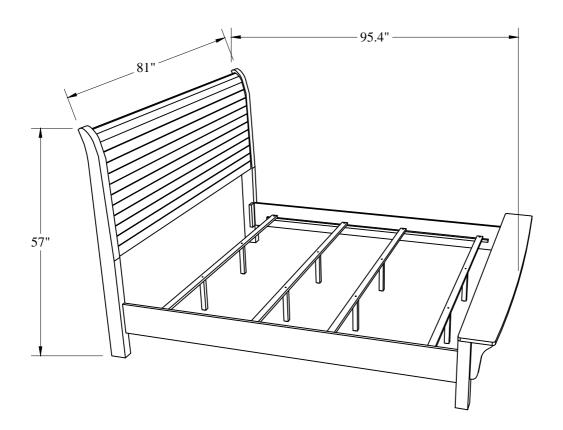

### **Assembled Dimensions**

20 minute

APPROXIMATE ASSEMBLY TIME

2 PERSONS

REQUIRED ASSEMBLY SPACE

REQUIRED ASSEMBLY TOOLS

NOT PROVIDED