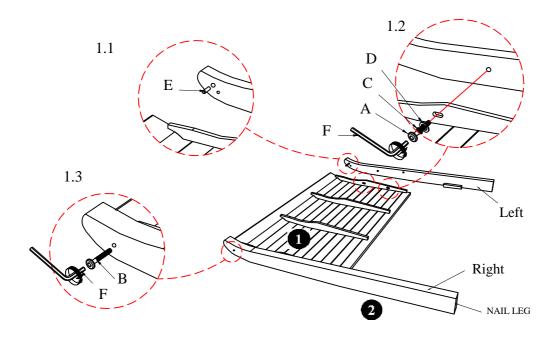

10mm x 30mm WOOD DOWEL

m4x110mm ALLEN KEY WITH BALL

m4x32mm CSK SCREW

STEP 1: