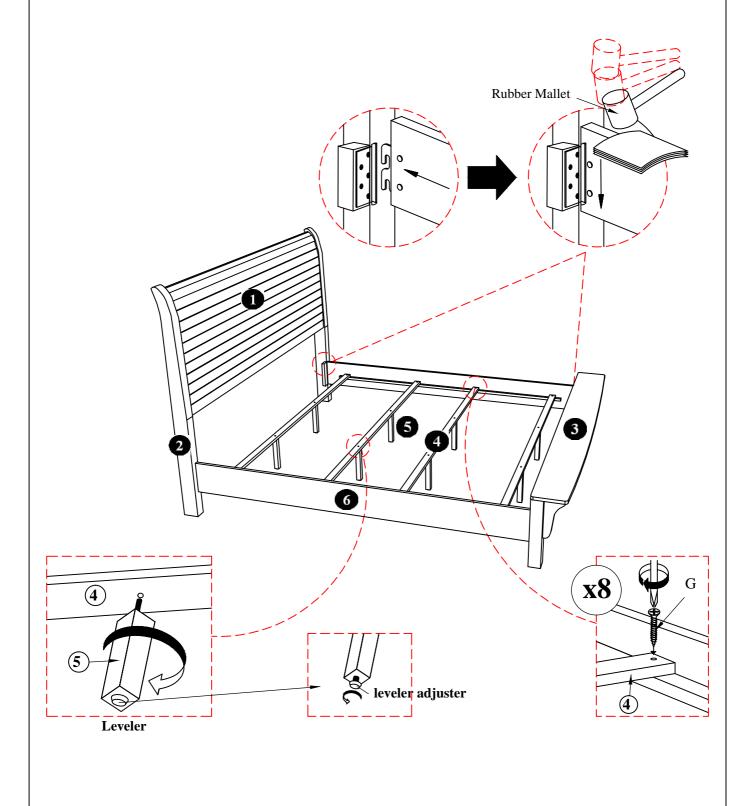

ople to lift.

### **Assembled Dimensions**



20 minute



APPROXIMATE ASSEMBLY TIME

2 PERSONS

REQUIRED ASSEMBLY SPACE

REQUIRED ASSEMBLY TOOLS



NOT PROVIDED

# B372-12HB/12FB/12R



| NO. |          | PART LIST     | QTY |
|-----|----------|---------------|-----|
| (1) |          | HEADBOARD     | 1   |
| (2) | Nail Leg | HEADBOARD LEG | 2   |
| (3) |          | FOOTBOARD     | 1   |
| (4) |          | SLAT          | 4   |
| (5) |          | SLAT SUPPORT  | 8   |
| (6) |          | SIDE RAIL     | 2   |

2

## B372-12HB/12FB/12R

C

## HARDWARE LIST









D



Ε

M6 x 40mm JCBC BOLT

M6 x 80mm JCBC BOLT

1/4" SPRING WASHER

4x

1/4" ID x 19mmOD FLAT WASHER

10mm x 30mm WOOD DOWEL





m4x110mm ALLEN KEY WITH BALL

m4x32mm CSK SCREW

STEP 1:



# B372-12HB/12FB/12R

#### STEP 2: