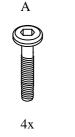

## HARDWARE LIST

D

Ε

M6 x 40mm JCBC BOLT

M6 x 80mm JCBC BOLT

1/4" SPRING WASHER

4x

1/4" ID x 19mmOD FLAT WASHER