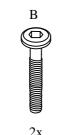

## HARDWARE LIST

D

Ε

M6 x 40mm JCBC BOLT

M6 x 80mm JCBC BOLT

1/4" SPRING WASHER

4x

1/4" ID x 19mmOD FLAT WASHER