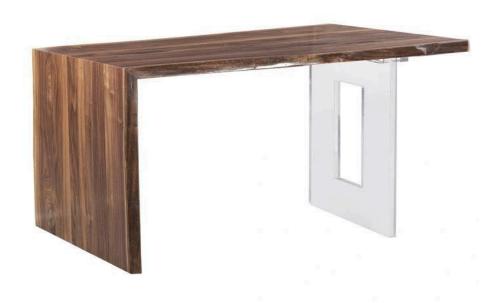

# Crotch Walnut Waterfall Desk with Acrylic Square Base CW54-WD

Live Edge

#### Description

American Walnut features a beautiful grain and is rich brown in color. With a smooth texture, it is our finest domestic species selection as it is moderately heavy yet exceptionally stable. Our Crotch Walnut cut reveals the grain buckle unique to this species and showcases the unique beauty and character of its feathered, irregular grain.

#### **Details**

Additional info Natural American Walnut with acrylic square base.

Materials Crotch Walnut & Acrylic

Finish Natural
Finish options Not Available

Cube 48.86
Weight (lbs) 155
Country of origin USA