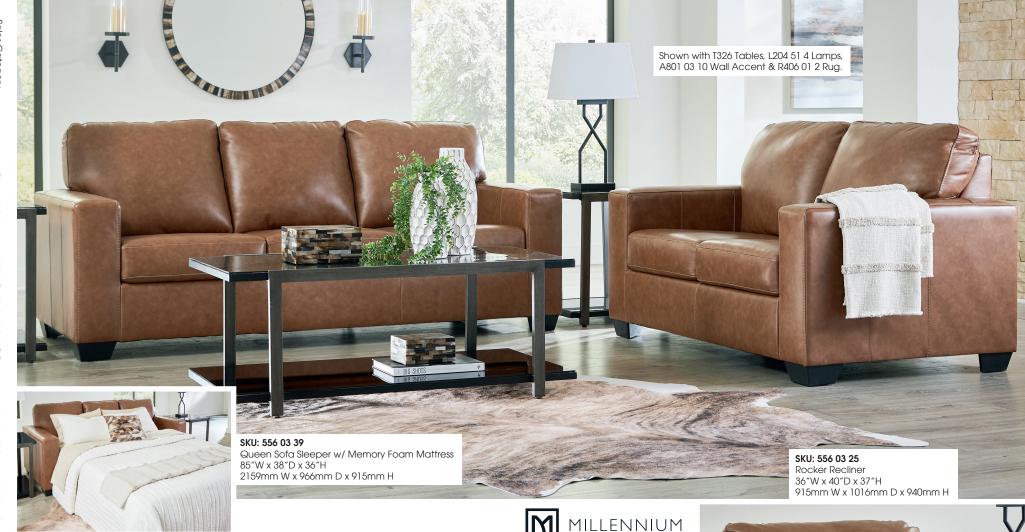

## "Bolsena-Caramel" 556 03

## SKU: 556 03 38

Sofa 85"W x 38"D x 36"H 2159mm W x 966mm D x 915mm H

## SKU: 556 03 35

Loveseat 62"W x 38"D x 36"H 1575mm W x 966mm D x 915mm H