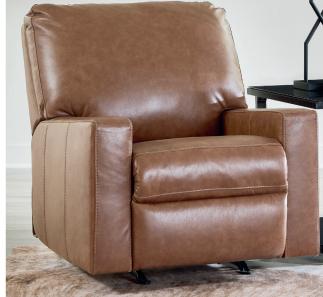

wood and engineered lumber
  All fabrics are pre-approved for wearability and durability against AHFA standards
- Non-Reversible Cushions are constructed of low melt fiber wrapped over high quality foam
- Features attached boxed back cushions with stitched detailing along with loose non-reversible seat cushions
- Features stylish track arms with stitched detailing
- Features exposed tri-block feet with a faux wood finish
- Platform foundation system resists sagging 3x better than spring system after 20,000 testing cycles by providing more even support
- Smooth platform foundation maintains tight, wrinkle-free look without dips or sags that can occur over time with sinuous spring foundations
- Sleeper features easy to lift mechanism and Memory Foam mattress atop a supportive steel frame