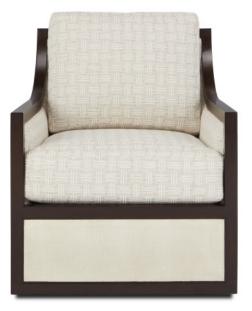

## Evie Bone Swivel Chair

Overall: 32"h x 28"w x 35"d Inside Dimensions: 21"w x 22.5"d Arm Height: 23.25" Seat Height: 18.5"

Finish: Ivory/Dark Walnut Materials: Mahogany/Faux Shagreen/F0244 Happy Returns

Item Weight: 84 lb

The Evie Bone Swivel Chair is made of mahogany in a dark walnut finish. The wood-framed front, side, and back panels of the roomy chair that swivels 360degrees are covered in ivory faux shagreen. This ivory chair covered in a neutral bone-colored fabric was inspired by vintage shagreen furniture from the 1920s. We have a number of offerings in this family of furnishings—from a chest and entry table to a decorative mirror and a credenza.