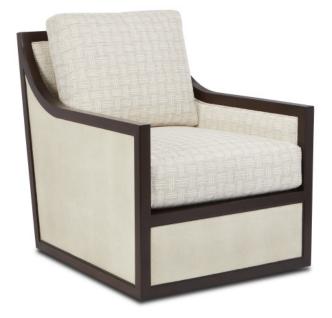

## Evie Bone Swivel Chair

Overall: 32"h x 28"w x 35"d Inside Dimensions: 21"w x 22.5"d Arm Height: 23.25" Seat Height: 18.5"

Finish: Ivory/Dark Walnut Materials: Mahogany/Faux Shagreen/F0244 Happy Returns

Item Weight: 84 lb

The Evie Bone Swivel Chair is made of mahogany in a dark walnut finish. The wood-framed front, side, and back panels of the roomy chair that swivels 360degrees are covered in ivory faux shagreen. This ivory chair covered in a neutral bone-colored fabric was inspired by vintage shagreen furniture from the 1920s. We have a number of offerings in this family of furnishings—from a chest and entry table to a decorative mirror and a credenza.