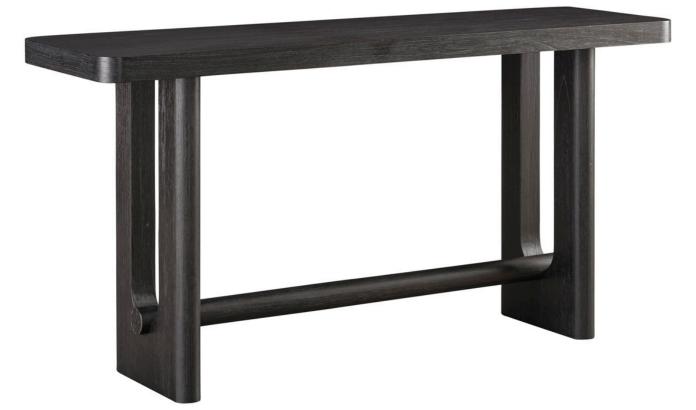

## **SOFA TABLE** Sloane Collection

+ \* FINISHES

Sloane

Occasional

\* Color Modern/contemporary Black

\* Finish Mink

Species Mindi

Select Veneers

\*\* For certain components, aspenhome uses certain construction materials when needed such as engineered wood to increase ease of use, safety, and value.

|            |            |        | Produ | Product Dims (in) |    |    | Carton Dims (in) |    |       |     |
|------------|------------|--------|-------|-------------------|----|----|------------------|----|-------|-----|
| Sku        | Desc       | Finish | W     | Н                 | D  | W  | н                | D  | Cubes | LBS |
| 13327-9150 | Sofa Table | Mink   | 60    | 30                | 18 | 64 | 10               | 22 | 9     | 73  |

Product dimensions include moulding and are rounded up.